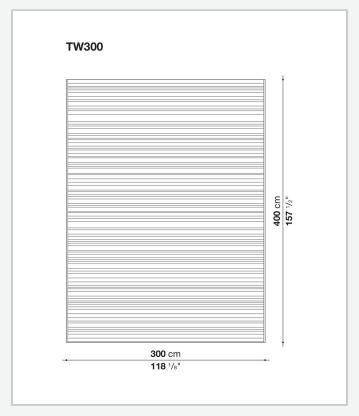

## **Twist**

**COMPLEMENTS** 

2018

**B&B Italia Cr&S** 



### Description

The Twist collection of carpets, designed as a leitmotif between the seats and furnishings, helps to create elegantly versatile outdoor environments through the availability of different hues and three standard sizes. Moreover, the carpets are made to measure. They are characterised by a braided structure made using 100% polyolefin carpet yarns, marked by permeability and breathability, which make the products entirely suitable for use outdoors. All the products are reversible.

### Technical information

#### Material

100% polyolefin

# Technical drawings









2 9/20/24