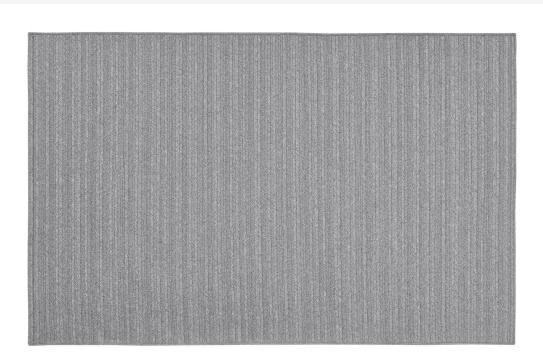

### Description

The Twist collection of carpets, designed as a leitmotif between the seats and furnishings, helps to create elegantly versatile outdoor environments through the availability of different hues and three standard sizes. Moreover, the carpets are made to measure. They are characterised by a braided structure made using 100% polyolefin carpet yarns, marked by permeability and breathability, which make the products entirely suitable for use outdoors. All the products are reversible.