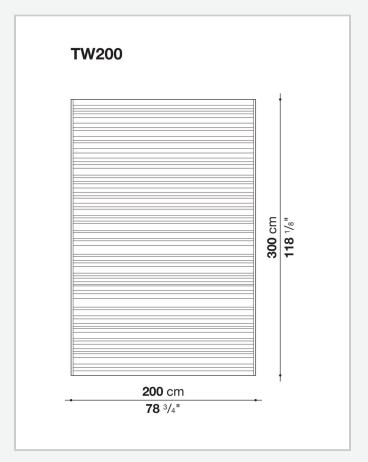

## **Twist**

**COMPLEMENTS** 

2018

**B&B Italia Cr&S** 



### Description

The Twist collection of carpets, designed as a leitmotif between the seats and furnishings, helps to create elegantly versatile outdoor environments through the availability of different hues and three standard sizes. Moreover, the carpets are made to measure. They are characterised by a braided structure made using 100% polyolefin carpet yarns, marked by permeability and breathability, which make the products entirely suitable for use outdoors. All the products are reversible.

### Technical information

#### Material

100% polyolefin

# Technical drawings









2 9/20/24