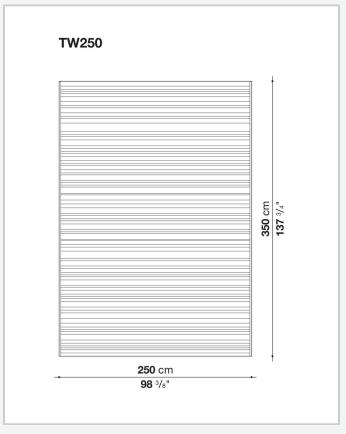

## **Twist**

**COMPLEMENTS** 

2018

**B&B Italia Cr&S** 



### Description

The Twist collection of carpets, designed as a leitmotif between the seats and furnishings, helps to create elegantly versatile outdoor environments through the availability of different hues and three standard sizes. Moreover, the carpets are made to measure. They are characterised by a braided structure made using 100% polyolefin carpet yarns, marked by permeability and breathability, which make the products entirely suitable for use outdoors. All the products are reversible.

### Technical information

#### Material

100% polyolefin

# Technical drawings









2 9/20/24