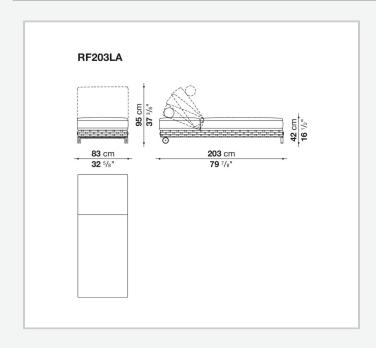

e it easy to move. The back can be adjusted to different positions for utmost comfort.

### Technical information

#### **Internal frame**

tubular aluminium and aluminium profiles with polyester powder painting

#### Upholstery

shaped polyurethane, Solotex fibre and visco-elastic polyurethane combination, cover in water repellent polyester fibre Interlacing polypropylene fibre braid Headrest cushion shaped polyurethane, cover in water repellent polyester fibre Seat top HPL stratified laminate panel Mechanism aluminium extrusion Wheels steel and thermoplastic material Feet die-cast aluminium and extrusions with polyester powder painting **Ferrules** thermoplastic material Waterproof cover cloth PES fabric coated on one side in PU Cover fabric in limited categories

## Technical drawings