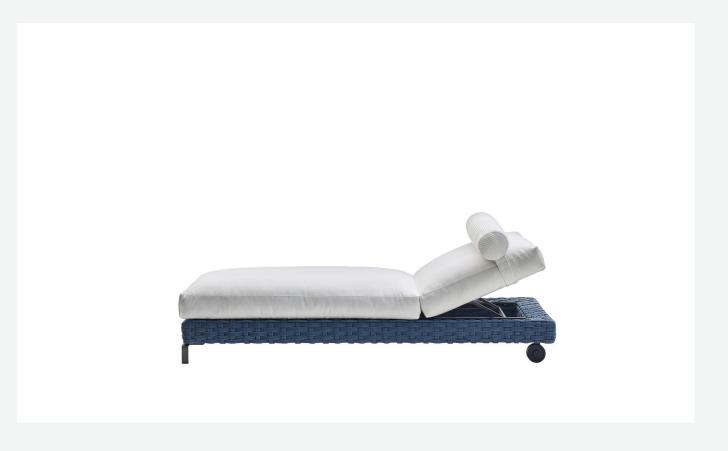

### Description

The Ray Outdoor Fabric lounger complements the collection of outdoor chairs of the same name, characterised by an interlacing ribbon pattern, created using polypropylene fibre. The varied range of colours is particularly suitable for outdoor environments. The lounger comes with feet in aluminium extrusion and with wheels that make it easy to move. The back can be adjusted to different positions for utmost comfort.