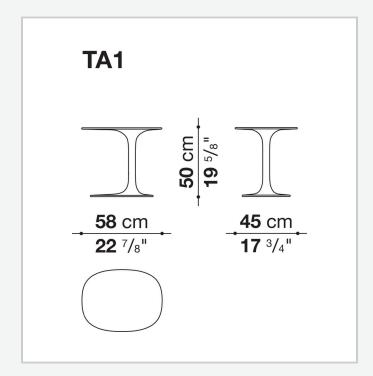

## Awa Outdoor

**SMALL TABLES** 

2009

Naoto Fukasawa



### Description

Elegantly asymmetrical, Awa Outdoor is a versatile object, a service table to be placed wherever a support surface is needed. Its plastic shape exploits the properties of Cristalplant®, a refined and sensual material, equipped with a soft touch surface, but at the same time resistant and extremely practical, to be used both indoors and outdoors.

#### Technical information

#### Top and base-frame

Cristalplant Outdoor®

(natural mineral filler of phosphate of aluminium with polyester acrylate resin)

**Ferrules** 

thermoplastic material

1

# Technical drawings



2