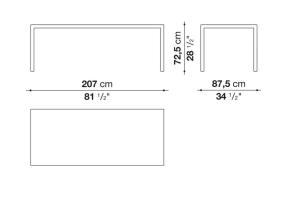

ifferent sizes, they stand out for their attention to detail and the wide range of possible configurations. They have chromed steel structures to combine with wood or glass tops and can be equipped with shelves and cable holders. To complete the range, a chest of drawers with wheels.

## **Technical information**

## Тор

veneered wood particles panel or glass Frame drawn steel Internal frame drawn steel and steel sheet Shelf with supports drawn steel and steel sheet Horizontal and vertical cable grommet steel sheet Square and rectangular cable grommet steel sheet with lid in stainless steel Vertebra cable holder thermoplastic material Ferrules steel sheet, thermoplastic material Adjustable ferrules steel and thermoplastic material

## Technical drawings





















































A1













9/20/24