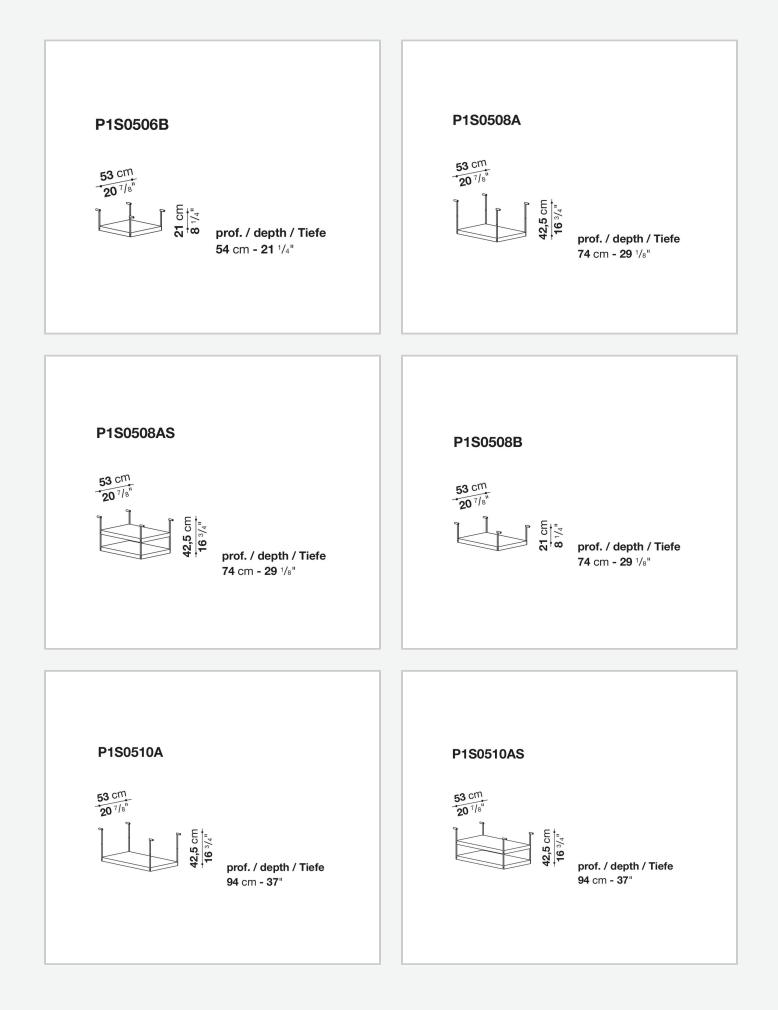

tention to detail and the wide range of possible configurations. They have chromed steel structures to combine with wood or glass tops and can be equipped with shelves and cable holders. To complete the range, a chest of drawers with wheels.

## **Technical information**

## Тор

veneered wood particles panel or glass Frame drawn steel Internal frame drawn steel and steel sheet Shelf with supports drawn steel and steel sheet Horizontal and vertical cable grommet steel sheet Square and rectangular cable grommet steel sheet with lid in stainless steel Vertebra cable holder thermoplastic material Ferrules steel sheet, thermoplastic material Adjustable ferrules steel and thermoplastic material

## Technical drawings





















































A1













9/20/24