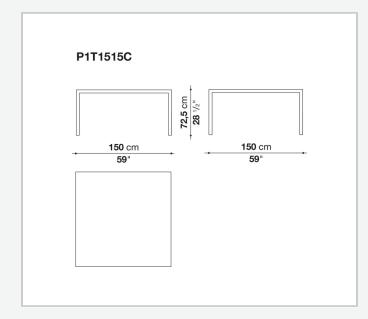

ting rooms. Available in different sizes, they stand out for their attention to detail and the wide range of possible configurations. They have chromed steel structures to combine with wood or glass tops and can be equipped with shelves and cable holders. To complete the range, a chest of drawers with wheels.

## **Technical information**

## Тор

veneered wood particles panel or glass Frame drawn steel Internal frame drawn steel and steel sheet Shelf with supports drawn steel and steel sheet Horizontal and vertical cable grommet steel sheet Square and rectangular cable grommet steel sheet with lid in stainless steel Vertebra cable holder thermoplastic material Ferrules steel sheet, thermoplastic material Adjustable ferrules steel and thermoplastic material

## Technical drawings





















































A1













9/20/24