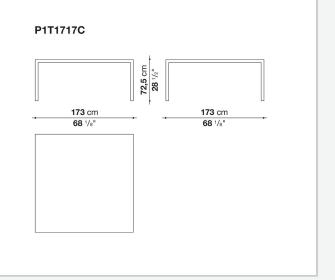

ble in different sizes, they stand out for their attention to detail and the wide range of possible configurations. They have chromed steel structures to combine with wood or glass tops and can be equipped with shelves and cable holders. To complete the range, a chest of drawers with wheels.

## **Technical information**

## Тор

veneered wood particles panel or glass Frame drawn steel Internal frame drawn steel and steel sheet Shelf with supports drawn steel and steel sheet Horizontal and vertical cable grommet steel sheet Square and rectangular cable grommet steel sheet with lid in stainless steel Vertebra cable holder thermoplastic material Ferrules steel sheet, thermoplastic material Adjustable ferrules steel and thermoplastic material

## Technical drawings





















































A1













9/20/24