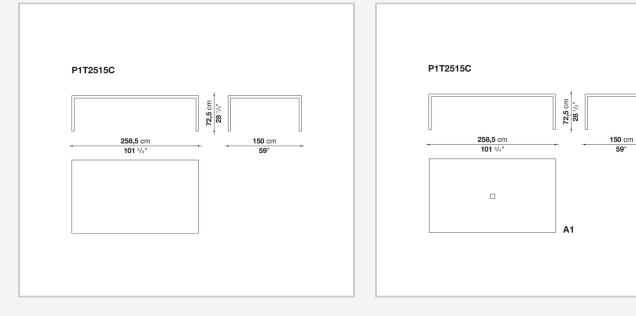

tand out for their attention to detail and the wide range of possible configurations. They have chromed steel structures to combine with wood or glass tops and can be equipped with shelves and cable holders. To complete the range, a chest of drawers with wheels.

## **Technical information**

## Тор

veneered wood particles panel or glass Frame drawn steel Internal frame drawn steel and steel sheet Shelf with supports drawn steel and steel sheet Horizontal and vertical cable grommet steel sheet Square and rectangular cable grommet steel sheet with lid in stainless steel Vertebra cable holder thermoplastic material Ferrules steel sheet, thermoplastic material Adjustable ferrules steel and thermoplastic material

## Technical drawings





















































A1













9/20/24