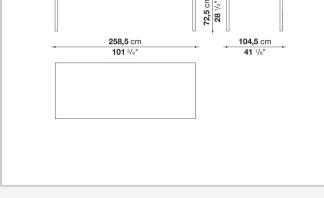

es, they stand out for their attention to detail and the wide range of possible configurations. They have chromed steel structures to combine with wood or glass tops and can be equipped with shelves and cable holders. To complete the range, a chest of drawers with wheels.

## **Technical information**

## Тор

veneered wood particles panel or glass Frame drawn steel Internal frame drawn steel and steel sheet Shelf with supports drawn steel and steel sheet Horizontal and vertical cable grommet steel sheet Square and rectangular cable grommet steel sheet with lid in stainless steel Vertebra cable holder thermoplastic material Ferrules steel sheet, thermoplastic material Adjustable ferrules steel and thermoplastic material

## Technical drawings





















































A1













9/20/24