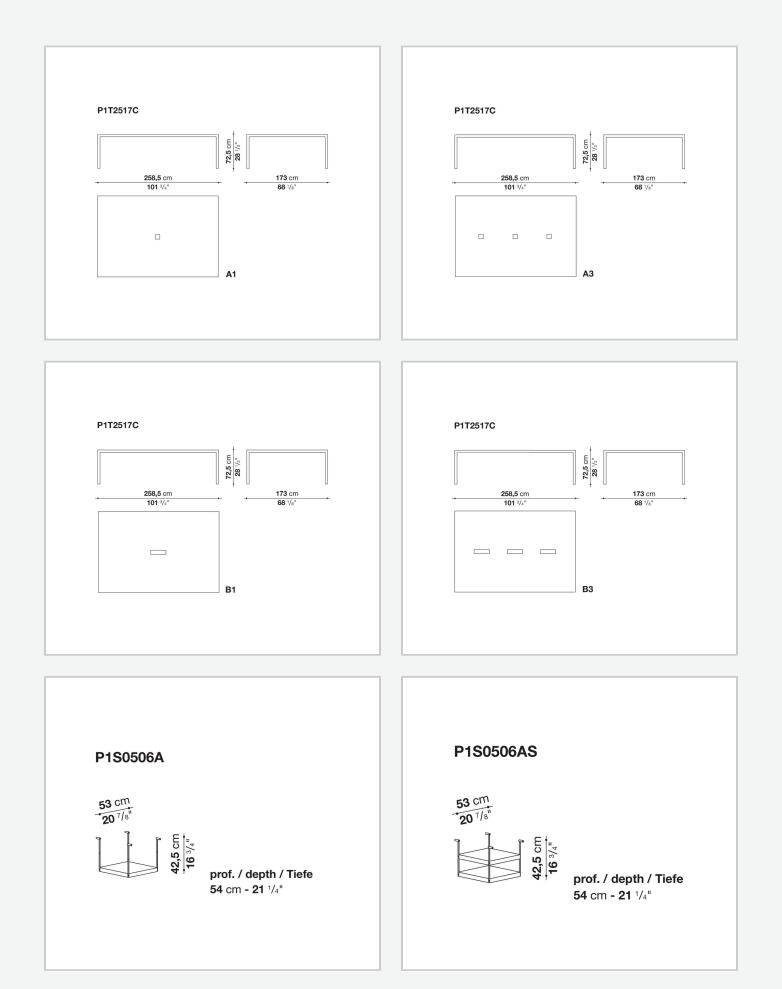

or their attention to detail and the wide range of possible configurations. They have chromed steel structures to combine with wood or glass tops and can be equipped with shelves and cable holders. To complete the range, a chest of drawers with wheels.

## **Technical information**

## Тор

veneered wood particles panel or glass Frame drawn steel Internal frame drawn steel and steel sheet Shelf with supports drawn steel and steel sheet Horizontal and vertical cable grommet steel sheet Square and rectangular cable grommet steel sheet with lid in stainless steel Vertebra cable holder thermoplastic material Ferrules steel sheet, thermoplastic material Adjustable ferrules steel and thermoplastic material

## Technical drawings





















































A1













9/20/24