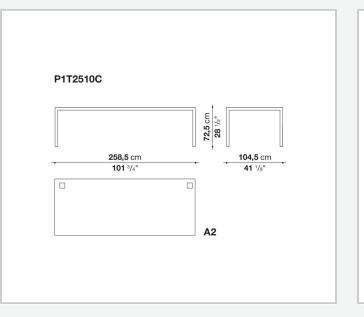

, they stand out for their attention to detail and the wide range of possible configurations. They have chromed steel structures to combine with wood or glass tops and can be equipped with shelves and cable holders. To complete the range, a chest of drawers with wheels.

## **Technical information**

## Тор

veneered wood particles panel or glass Frame drawn steel Internal frame drawn steel and steel sheet Shelf with supports drawn steel and steel sheet Horizontal and vertical cable grommet steel sheet Square and rectangular cable grommet steel sheet with lid in stainless steel Vertebra cable holder thermoplastic material Ferrules steel sheet, thermoplastic material Adjustable ferrules steel and thermoplastic material

## Technical drawings





















































A1













9/20/24