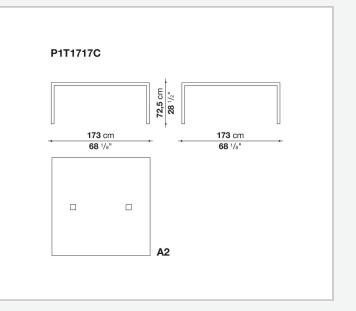

in different sizes, they stand out for their attention to detail and the wide range of possible configurations. They have chromed steel structures to combine with wood or glass tops and can be equipped with shelves and cable holders. To complete the range, a chest of drawers with wheels.

## **Technical information**

## Тор

veneered wood particles panel or glass Frame drawn steel Internal frame drawn steel and steel sheet Shelf with supports drawn steel and steel sheet Horizontal and vertical cable grommet steel sheet Square and rectangular cable grommet steel sheet with lid in stainless steel Vertebra cable holder thermoplastic material Ferrules steel sheet, thermoplastic material Adjustable ferrules steel and thermoplastic material

## Technical drawings





















































A1













9/20/24