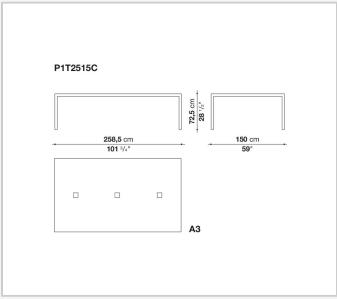

nd out for their attention to detail and the wide range of possible configurations. They have chromed steel structures to combine with wood or glass tops and can be equipped with shelves and cable holders. To complete the range, a chest of drawers with wheels.

## **Technical information**

## Тор

veneered wood particles panel or glass Frame drawn steel Internal frame drawn steel and steel sheet Shelf with supports drawn steel and steel sheet Horizontal and vertical cable grommet steel sheet Square and rectangular cable grommet steel sheet with lid in stainless steel Vertebra cable holder thermoplastic material Ferrules steel sheet, thermoplastic material Adjustable ferrules steel and thermoplastic material

## Technical drawings





















































A1













9/20/24