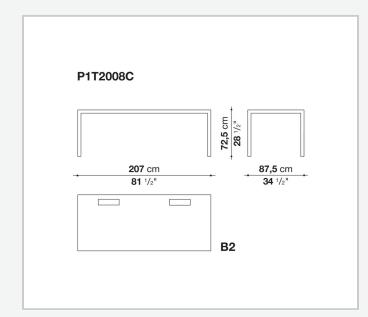

rent sizes, they stand out for their attention to detail and the wide range of possible configurations. They have chromed steel structures to combine with wood or glass tops and can be equipped with shelves and cable holders. To complete the range, a chest of drawers with wheels.

## **Technical information**

## Тор

veneered wood particles panel or glass Frame drawn steel Internal frame drawn steel and steel sheet Shelf with supports drawn steel and steel sheet Horizontal and vertical cable grommet steel sheet Square and rectangular cable grommet steel sheet with lid in stainless steel Vertebra cable holder thermoplastic material Ferrules steel sheet, thermoplastic material Adjustable ferrules steel and thermoplastic material

## Technical drawings





















































A1













9/20/24