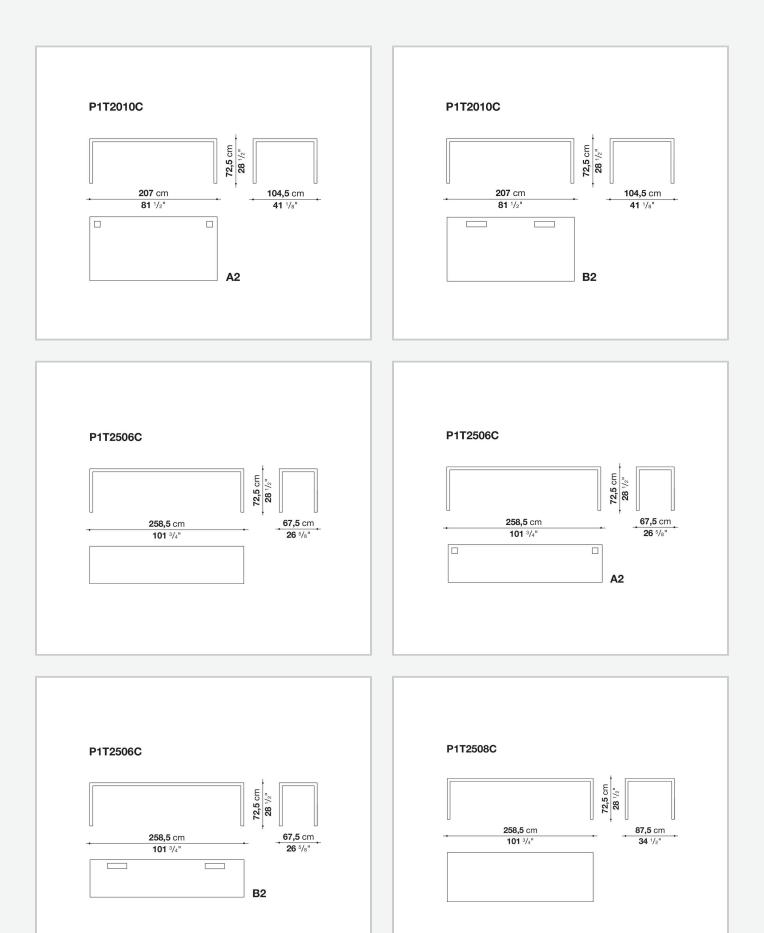

sizes, they stand out for their attention to detail and the wide range of possible configurations. They have chromed steel structures to combine with wood or glass tops and can be equipped with shelves and cable holders. To complete the range, a chest of drawers with wheels.

## **Technical information**

## Тор

veneered wood particles panel or glass Frame drawn steel Internal frame drawn steel and steel sheet Shelf with supports drawn steel and steel sheet Horizontal and vertical cable grommet steel sheet Square and rectangular cable grommet steel sheet with lid in stainless steel Vertebra cable holder thermoplastic material Ferrules steel sheet, thermoplastic material Adjustable ferrules steel and thermoplastic material

## Technical drawings





















































A1













9/20/24