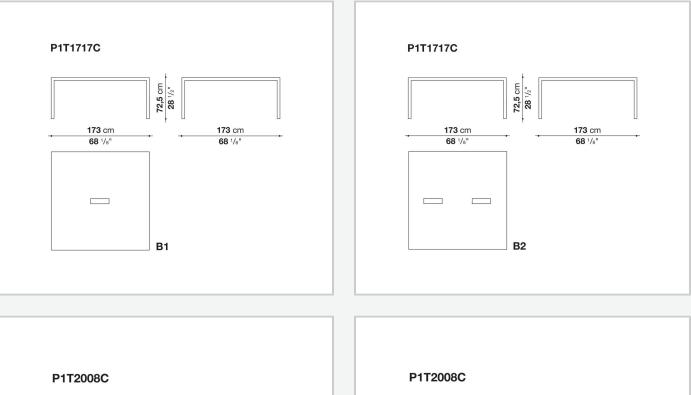

different sizes, they stand out for their attention to detail and the wide range of possible configurations. They have chromed steel structures to combine with wood or glass tops and can be equipped with shelves and cable holders. To complete the range, a chest of drawers with wheels.

## **Technical information**

## Тор

veneered wood particles panel or glass Frame drawn steel Internal frame drawn steel and steel sheet Shelf with supports drawn steel and steel sheet Horizontal and vertical cable grommet steel sheet Square and rectangular cable grommet steel sheet with lid in stainless steel Vertebra cable holder thermoplastic material Ferrules steel sheet, thermoplastic material Adjustable ferrules steel and thermoplastic material

## Technical drawings





















































A1













9/20/24