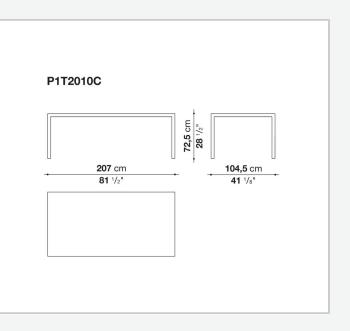

nt sizes, they stand out for their attention to detail and the wide range of possible configurations. They have chromed steel structures to combine with wood or glass tops and can be equipped with shelves and cable holders. To complete the range, a chest of drawers with wheels.

## **Technical information**

## Тор

veneered wood particles panel or glass Frame drawn steel Internal frame drawn steel and steel sheet Shelf with supports drawn steel and steel sheet Horizontal and vertical cable grommet steel sheet Square and rectangular cable grommet steel sheet with lid in stainless steel Vertebra cable holder thermoplastic material Ferrules steel sheet, thermoplastic material Adjustable ferrules steel and thermoplastic material

## Technical drawings





















































A1













9/20/24