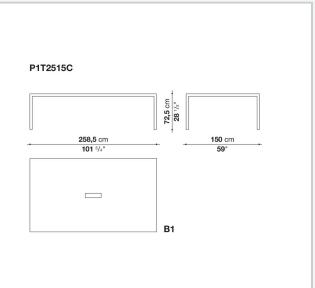

out for their attention to detail and the wide range of possible configurations. They have chromed steel structures to combine with wood or glass tops and can be equipped with shelves and cable holders. To complete the range, a chest of drawers with wheels.

## **Technical information**

## Тор

veneered wood particles panel or glass Frame drawn steel Internal frame drawn steel and steel sheet Shelf with supports drawn steel and steel sheet Horizontal and vertical cable grommet steel sheet Square and rectangular cable grommet steel sheet with lid in stainless steel Vertebra cable holder thermoplastic material Ferrules steel sheet, thermoplastic material Adjustable ferrules steel and thermoplastic material

## Technical drawings





















































A1













9/20/24