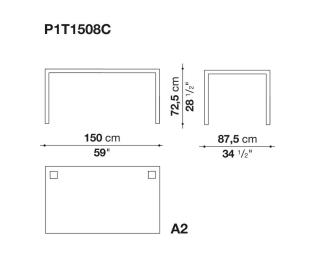

meeting rooms. Available in different sizes, they stand out for their attention to detail and the wide range of possible configurations. They have chromed steel structures to combine with wood or glass tops and can be equipped with shelves and cable holders. To complete the range, a chest of drawers with wheels.

## **Technical information**

## Тор

veneered wood particles panel or glass Frame drawn steel Internal frame drawn steel and steel sheet Shelf with supports drawn steel and steel sheet Horizontal and vertical cable grommet steel sheet Square and rectangular cable grommet steel sheet with lid in stainless steel Vertebra cable holder thermoplastic material Ferrules steel sheet, thermoplastic material Adjustable ferrules steel and thermoplastic material

## Technical drawings





















































A1













9/20/24