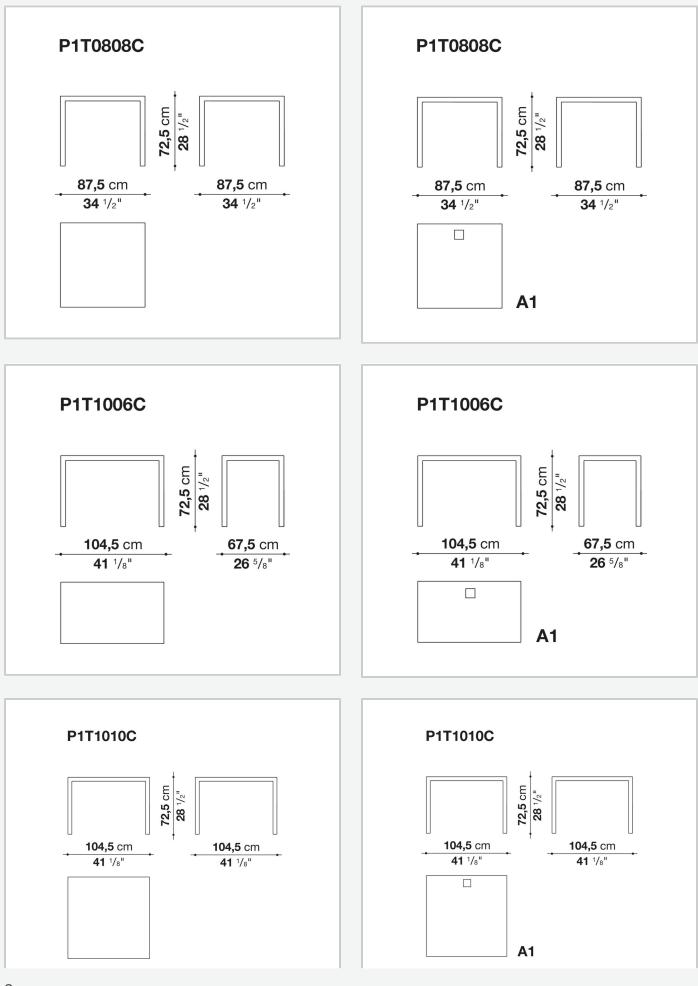

and meeting rooms. Available in different sizes, they stand out for their attention to detail and the wide range of possible configurations. They have chromed steel structures to combine with wood or glass tops and can be equipped with shelves and cable holders. To complete the range, a chest of drawers with wheels.

## **Technical information**

## Тор

veneered wood particles panel or glass Frame drawn steel Internal frame drawn steel and steel sheet Shelf with supports drawn steel and steel sheet Horizontal and vertical cable grommet steel sheet Square and rectangular cable grommet steel sheet with lid in stainless steel Vertebra cable holder thermoplastic material Ferrules steel sheet, thermoplastic material Adjustable ferrules steel and thermoplastic material

## Technical drawings





















































A1













9/20/24