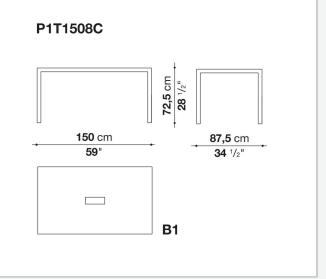

eeting rooms. Available in different sizes, they stand out for their attention to detail and the wide range of possible configurations. They have chromed steel structures to combine with wood or glass tops and can be equipped with shelves and cable holders. To complete the range, a chest of drawers with wheels.

## **Technical information**

## Тор

veneered wood particles panel or glass Frame drawn steel Internal frame drawn steel and steel sheet Shelf with supports drawn steel and steel sheet Horizontal and vertical cable grommet steel sheet Square and rectangular cable grommet steel sheet with lid in stainless steel Vertebra cable holder thermoplastic material Ferrules steel sheet, thermoplastic material Adjustable ferrules steel and thermoplastic material

## Technical drawings





















































A1













9/20/24