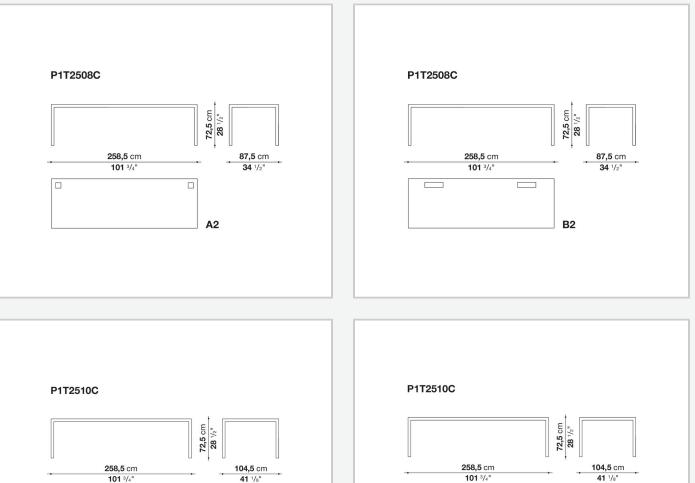

izes, they stand out for their attention to detail and the wide range of possible configurations. They have chromed steel structures to combine with wood or glass tops and can be equipped with shelves and cable holders. To complete the range, a chest of drawers with wheels.

## **Technical information**

## Тор

veneered wood particles panel or glass Frame drawn steel Internal frame drawn steel and steel sheet Shelf with supports drawn steel and steel sheet Horizontal and vertical cable grommet steel sheet Square and rectangular cable grommet steel sheet with lid in stainless steel Vertebra cable holder thermoplastic material Ferrules steel sheet, thermoplastic material Adjustable ferrules steel and thermoplastic material

## Technical drawings





















































A1













9/20/24