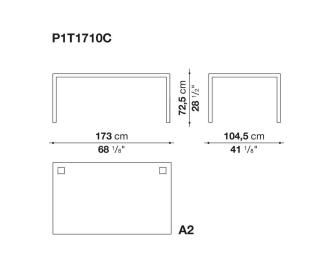

lable in different sizes, they stand out for their attention to detail and the wide range of possible configurations. They have chromed steel structures to combine with wood or glass tops and can be equipped with shelves and cable holders. To complete the range, a chest of drawers with wheels.

## **Technical information**

## Тор

veneered wood particles panel or glass Frame drawn steel Internal frame drawn steel and steel sheet Shelf with supports drawn steel and steel sheet Horizontal and vertical cable grommet steel sheet Square and rectangular cable grommet steel sheet with lid in stainless steel Vertebra cable holder thermoplastic material Ferrules steel sheet, thermoplastic material Adjustable ferrules steel and thermoplastic material

## Technical drawings





















































A1













9/20/24