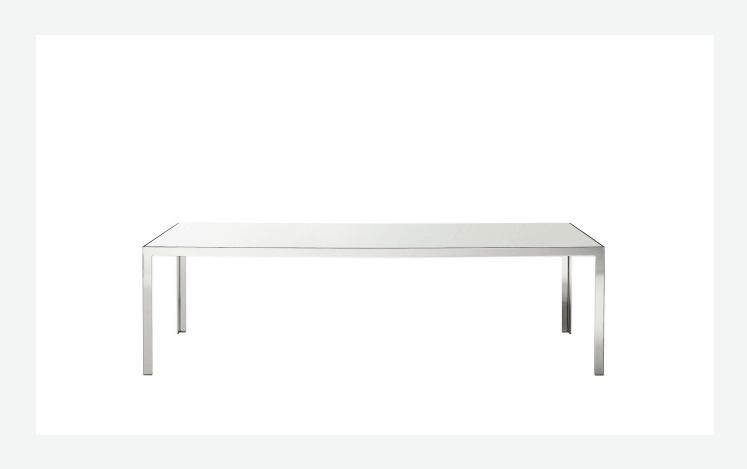

## Description

Progetto 1 is a collection of tables with a pure and rigorous design intended to furnish refined workstations, executive offices and meeting rooms. Available in different sizes, they stand out for their attention to detail and the wide range of possible configurations. They have chromed steel structures to combine with wood or glass tops and can be equipped with shelves and cable holders. To complete the range, a chest of drawers with wheels.