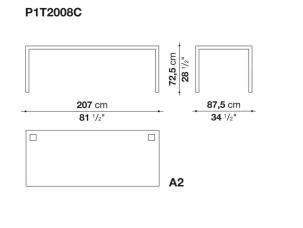

ferent sizes, they stand out for their attention to detail and the wide range of possible configurations. They have chromed steel structures to combine with wood or glass tops and can be equipped with shelves and cable holders. To complete the range, a chest of drawers with wheels.

## **Technical information**

## Тор

veneered wood particles panel or glass Frame drawn steel Internal frame drawn steel and steel sheet Shelf with supports drawn steel and steel sheet Horizontal and vertical cable grommet steel sheet Square and rectangular cable grommet steel sheet with lid in stainless steel Vertebra cable holder thermoplastic material Ferrules steel sheet, thermoplastic material Adjustable ferrules steel and thermoplastic material

## Technical drawings





















































A1













9/20/24