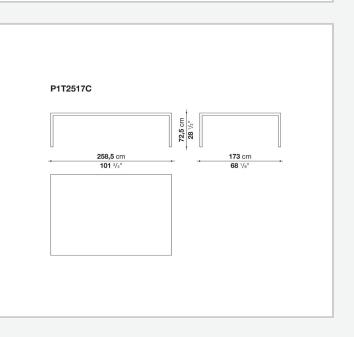

for their attention to detail and the wide range of possible configurations. They have chromed steel structures to combine with wood or glass tops and can be equipped with shelves and cable holders. To complete the range, a chest of drawers with wheels.

## **Technical information**

## Тор

veneered wood particles panel or glass Frame drawn steel Internal frame drawn steel and steel sheet Shelf with supports drawn steel and steel sheet Horizontal and vertical cable grommet steel sheet Square and rectangular cable grommet steel sheet with lid in stainless steel Vertebra cable holder thermoplastic material Ferrules steel sheet, thermoplastic material Adjustable ferrules steel and thermoplastic material

## Technical drawings





















































A1













9/20/24