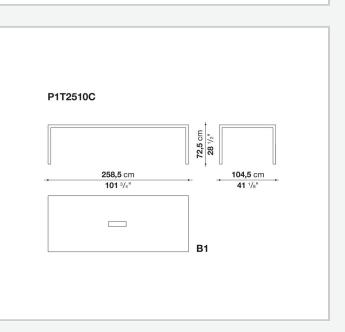

they stand out for their attention to detail and the wide range of possible configurations. They have chromed steel structures to combine with wood or glass tops and can be equipped with shelves and cable holders. To complete the range, a chest of drawers with wheels.

## **Technical information**

## Тор

veneered wood particles panel or glass Frame drawn steel Internal frame drawn steel and steel sheet Shelf with supports drawn steel and steel sheet Horizontal and vertical cable grommet steel sheet Square and rectangular cable grommet steel sheet with lid in stainless steel Vertebra cable holder thermoplastic material Ferrules steel sheet, thermoplastic material Adjustable ferrules steel and thermoplastic material

## Technical drawings





















































A1













9/20/24