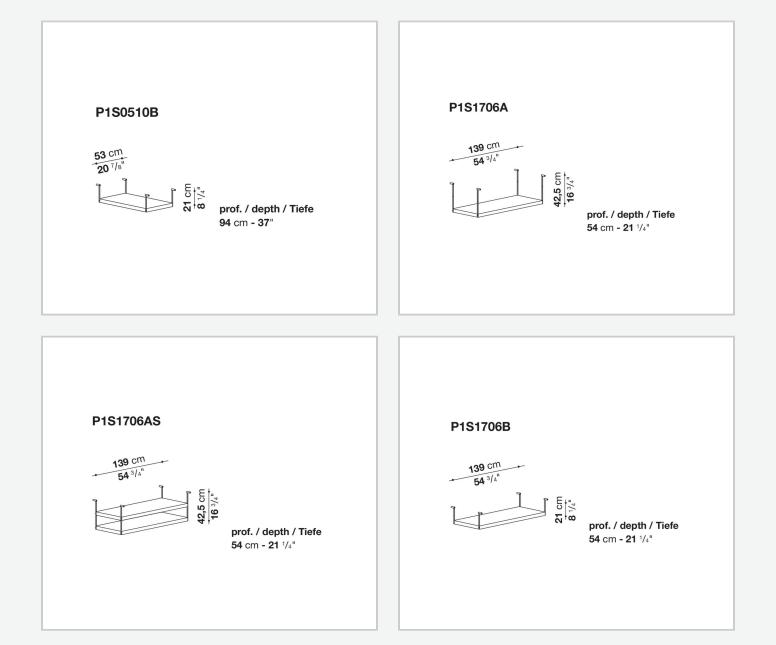

ntion to detail and the wide range of possible configurations. They have chromed steel structures to combine with wood or glass tops and can be equipped with shelves and cable holders. To complete the range, a chest of drawers with wheels.

## **Technical information**

## Тор

veneered wood particles panel or glass Frame drawn steel Internal frame drawn steel and steel sheet Shelf with supports drawn steel and steel sheet Horizontal and vertical cable grommet steel sheet Square and rectangular cable grommet steel sheet with lid in stainless steel Vertebra cable holder thermoplastic material Ferrules steel sheet, thermoplastic material Adjustable ferrules steel and thermoplastic material

## Technical drawings





















































A1













9/20/24