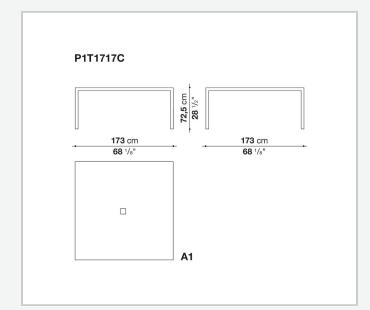

e in different sizes, they stand out for their attention to detail and the wide range of possible configurations. They have chromed steel structures to combine with wood or glass tops and can be equipped with shelves and cable holders. To complete the range, a chest of drawers with wheels.

## **Technical information**

## Тор

veneered wood particles panel or glass Frame drawn steel Internal frame drawn steel and steel sheet Shelf with supports drawn steel and steel sheet Horizontal and vertical cable grommet steel sheet Square and rectangular cable grommet steel sheet with lid in stainless steel Vertebra cable holder thermoplastic material Ferrules steel sheet, thermoplastic material Adjustable ferrules steel and thermoplastic material

## Technical drawings





















































A1













9/20/24