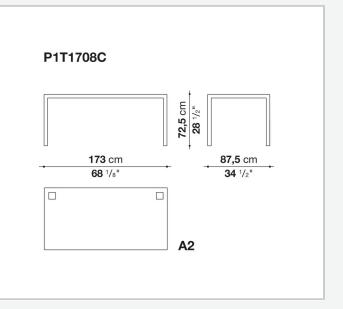

Available in different sizes, they stand out for their attention to detail and the wide range of possible configurations. They have chromed steel structures to combine with wood or glass tops and can be equipped with shelves and cable holders. To complete the range, a chest of drawers with wheels.

## **Technical information**

## Тор

veneered wood particles panel or glass Frame drawn steel Internal frame drawn steel and steel sheet Shelf with supports drawn steel and steel sheet Horizontal and vertical cable grommet steel sheet Square and rectangular cable grommet steel sheet with lid in stainless steel Vertebra cable holder thermoplastic material Ferrules steel sheet, thermoplastic material Adjustable ferrules steel and thermoplastic material

## Technical drawings





















































A1













9/20/24