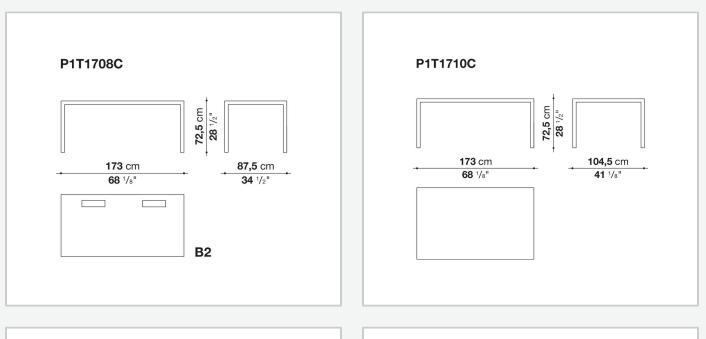

ailable in different sizes, they stand out for their attention to detail and the wide range of possible configurations. They have chromed steel structures to combine with wood or glass tops and can be equipped with shelves and cable holders. To complete the range, a chest of drawers with wheels.

## **Technical information**

## Тор

veneered wood particles panel or glass Frame drawn steel Internal frame drawn steel and steel sheet Shelf with supports drawn steel and steel sheet Horizontal and vertical cable grommet steel sheet Square and rectangular cable grommet steel sheet with lid in stainless steel Vertebra cable holder thermoplastic material Ferrules steel sheet, thermoplastic material Adjustable ferrules steel and thermoplastic material

## Technical drawings





















































A1













9/20/24