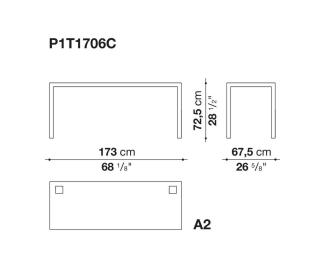

ooms. Available in different sizes, they stand out for their attention to detail and the wide range of possible configurations. They have chromed steel structures to combine with wood or glass tops and can be equipped with shelves and cable holders. To complete the range, a chest of drawers with wheels.

## **Technical information**

## Тор

veneered wood particles panel or glass Frame drawn steel Internal frame drawn steel and steel sheet Shelf with supports drawn steel and steel sheet Horizontal and vertical cable grommet steel sheet Square and rectangular cable grommet steel sheet with lid in stainless steel Vertebra cable holder thermoplastic material Ferrules steel sheet, thermoplastic material Adjustable ferrules steel and thermoplastic material

## Technical drawings





















































A1













9/20/24