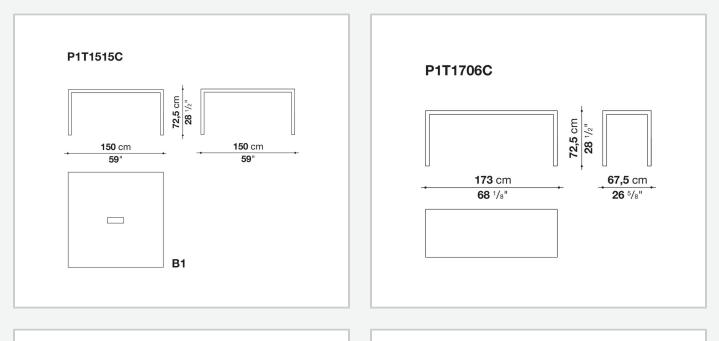

rooms. Available in different sizes, they stand out for their attention to detail and the wide range of possible configurations. They have chromed steel structures to combine with wood or glass tops and can be equipped with shelves and cable holders. To complete the range, a chest of drawers with wheels.

## **Technical information**

## Тор

veneered wood particles panel or glass Frame drawn steel Internal frame drawn steel and steel sheet Shelf with supports drawn steel and steel sheet Horizontal and vertical cable grommet steel sheet Square and rectangular cable grommet steel sheet with lid in stainless steel Vertebra cable holder thermoplastic material Ferrules steel sheet, thermoplastic material Adjustable ferrules steel and thermoplastic material

## Technical drawings





















































A1













9/20/24