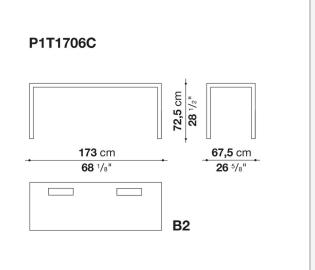

ms. Available in different sizes, they stand out for their attention to detail and the wide range of possible configurations. They have chromed steel structures to combine with wood or glass tops and can be equipped with shelves and cable holders. To complete the range, a chest of drawers with wheels.

## **Technical information**

## Тор

veneered wood particles panel or glass Frame drawn steel Internal frame drawn steel and steel sheet Shelf with supports drawn steel and steel sheet Horizontal and vertical cable grommet steel sheet Square and rectangular cable grommet steel sheet with lid in stainless steel Vertebra cable holder thermoplastic material Ferrules steel sheet, thermoplastic material Adjustable ferrules steel and thermoplastic material

## Technical drawings





















































A1













9/20/24