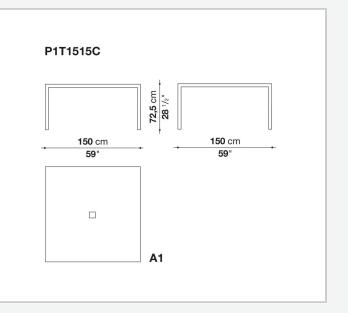

ng rooms. Available in different sizes, they stand out for their attention to detail and the wide range of possible configurations. They have chromed steel structures to combine with wood or glass tops and can be equipped with shelves and cable holders. To complete the range, a chest of drawers with wheels.

## **Technical information**

## Тор

veneered wood particles panel or glass Frame drawn steel Internal frame drawn steel and steel sheet Shelf with supports drawn steel and steel sheet Horizontal and vertical cable grommet steel sheet Square and rectangular cable grommet steel sheet with lid in stainless steel Vertebra cable holder thermoplastic material Ferrules steel sheet, thermoplastic material Adjustable ferrules steel and thermoplastic material

## Technical drawings





















































A1













9/20/24