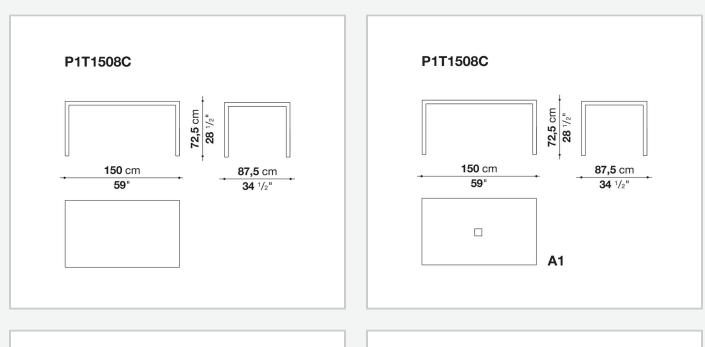

nd meeting rooms. Available in different sizes, they stand out for their attention to detail and the wide range of possible configurations. They have chromed steel structures to combine with wood or glass tops and can be equipped with shelves and cable holders. To complete the range, a chest of drawers with wheels.

## **Technical information**

## Тор

veneered wood particles panel or glass Frame drawn steel Internal frame drawn steel and steel sheet Shelf with supports drawn steel and steel sheet Horizontal and vertical cable grommet steel sheet Square and rectangular cable grommet steel sheet with lid in stainless steel Vertebra cable holder thermoplastic material Ferrules steel sheet, thermoplastic material Adjustable ferrules steel and thermoplastic material

## Technical drawings





















































A1













9/20/24