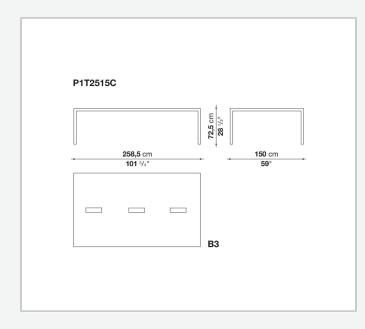

ut for their attention to detail and the wide range of possible configurations. They have chromed steel structures to combine with wood or glass tops and can be equipped with shelves and cable holders. To complete the range, a chest of drawers with wheels.

## **Technical information**

## Тор

veneered wood particles panel or glass Frame drawn steel Internal frame drawn steel and steel sheet Shelf with supports drawn steel and steel sheet Horizontal and vertical cable grommet steel sheet Square and rectangular cable grommet steel sheet with lid in stainless steel Vertebra cable holder thermoplastic material Ferrules steel sheet, thermoplastic material Adjustable ferrules steel and thermoplastic material

## Technical drawings





















































A1













9/20/24