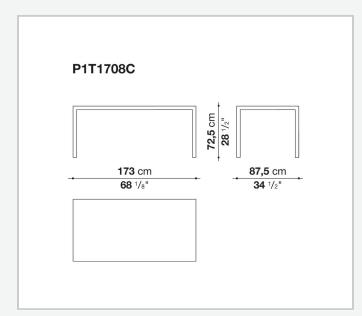

. Available in different sizes, they stand out for their attention to detail and the wide range of possible configurations. They have chromed steel structures to combine with wood or glass tops and can be equipped with shelves and cable holders. To complete the range, a chest of drawers with wheels.

## **Technical information**

## Тор

veneered wood particles panel or glass Frame drawn steel Internal frame drawn steel and steel sheet Shelf with supports drawn steel and steel sheet Horizontal and vertical cable grommet steel sheet Square and rectangular cable grommet steel sheet with lid in stainless steel Vertebra cable holder thermoplastic material Ferrules steel sheet, thermoplastic material Adjustable ferrules steel and thermoplastic material

## Technical drawings





















































A1













9/20/24