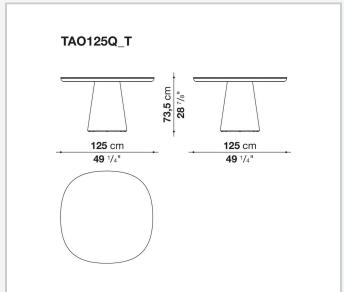

available in glossy and matte painted finishes in many colours, and also in light and black oak wood. The top and base can also be finished in combinations of different colours. Furthermore, the table Allure O' can be enhanced with an upper marble top or with sophisticated glossy black glass.

## Technical information

9/20/24

#### Platte/Unterer Ablageplatte

Paneel aus Holzfaser lackiert oder furniert

#### **Obere Platte**

Glas fumé mit Rückseite lackiert oder Marmor (Polyesterausführung matt oder Polyesterausführung glänzend)

#### Platte (TAO155QGR-TAO225GR)

Steinzeug

## Innenrahmen und Verriegelungsplatte

Stahl

### Untergestell

harte Polyurethan oder Schichtholz geschwungen mit Einsätzein aus Holzfaser

#### Gleiter

Material thermoplastisch

9/20/24

# Technical drawings













3