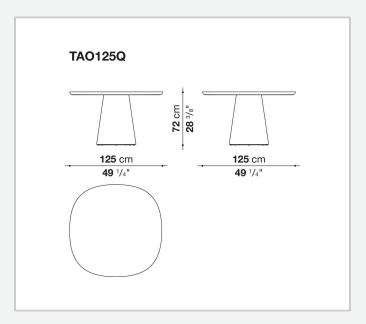

re available in glossy and matte painted finishes in many colours, and also in light and black oak wood. The top and base can also be finished in combinations of different colours. Furthermore, the table Allure O' can be enhanced with an upper marble top or with sophisticated glossy black glass.

## Technical information

9/20/24

#### Platte/Unterer Ablageplatte

Paneel aus Holzfaser lackiert oder furniert

#### **Obere Platte**

Glas fumé mit Rückseite lackiert oder Marmor (Polyesterausführung matt oder Polyesterausführung glänzend)

#### Platte (TAO155QGR-TAO225GR)

Steinzeug

## Innenrahmen und Verriegelungsplatte

Stahl

### Untergestell

harte Polyurethan oder Schichtholz geschwungen mit Einsätzein aus Holzfaser

#### Gleiter

Material thermoplastisch

9/20/24

# Technical drawings













3