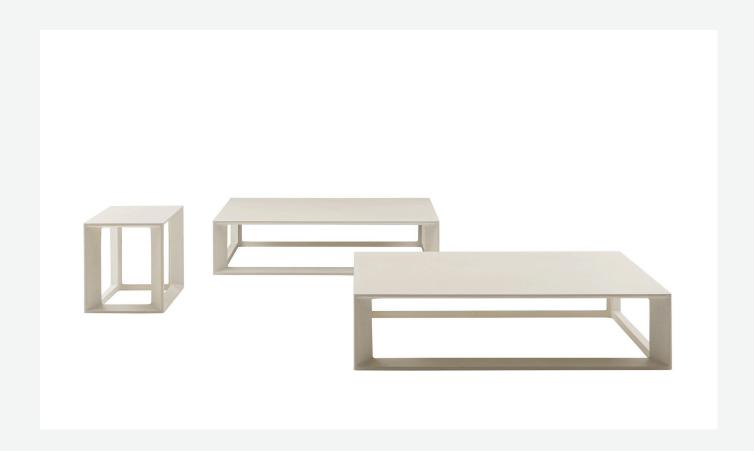

### Description

The decisive yet soft lines of Pablo Outdoor seats are perfectly balanced in the small cement outdoor tables. Linear, solid, and highly geometric shapes represent the heart of these architectural objects with a certain effect. To provide multiple solutions, the small Pablo Outdoor tables come in two sizes and two colours. The colours give shape to a large, low model that works perfectly as an island defining a conversation area, and a higher, narrower model with a square base, is ideal as a service element next to the sofa or armchair.