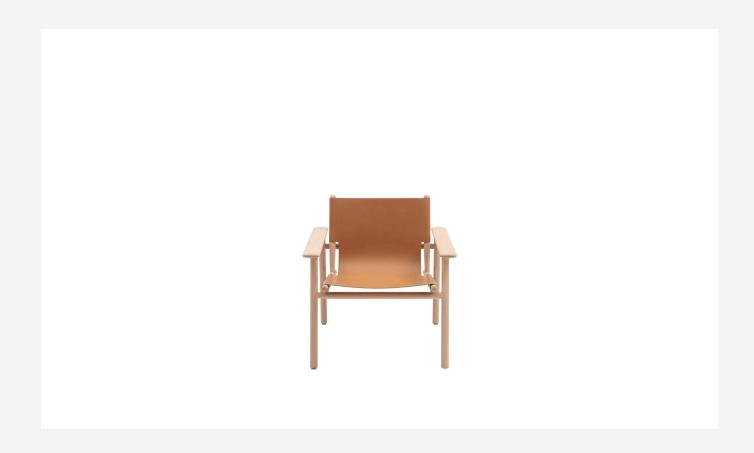

## Description

Designed by Foster+Partners, Industrial Design Studio, Cordoba is an armchair that combines design, precision and environmental responsibility. Roomy and welcoming, the oak wood frame recalls Nordic precision and an oriental spirit, through an almost primordial combination that reveals accountrements of absolute quality. In the legs, armrests and seat elements, the section changes according to function, reducing to a minimum that accommodates technical requirements, provides comfort and ensures an aesthetic devoted to lightness. The back and seat are made of thick leather, either smooth or embossed, which can be easily removed to allow for convenient maintenance and to be able to separate all materials when needed. This choice represents the desire to move in the direction of increasingly responsible design.