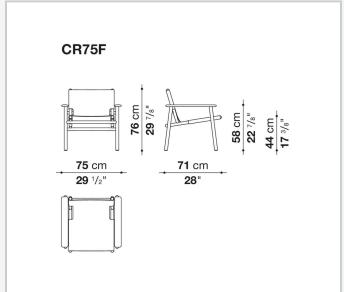

s Nordic precision and an oriental spirit, through an almost primordial combination that reveals accountrements of absolute quality. In the legs, armrests and seat elements, the section changes according to function, reducing to a minimum that accommodates technical requirements, provides comfort and ensures an aesthetic devoted to lightness. The back and seat are made of thick leather, either smooth or embossed, which can be easily removed to allow for convenient maintenance and to be able to separate all materials when needed. This choice represents the desire to move in the direction of increasingly responsible design.

## Technical information

9/20/24

Gestell
Massivholz
Abstandshalter
Aluminium eloxiert
Fußstützen
Material thermoplastisch
Bezug
Kernleder

2

## Technical drawings





3