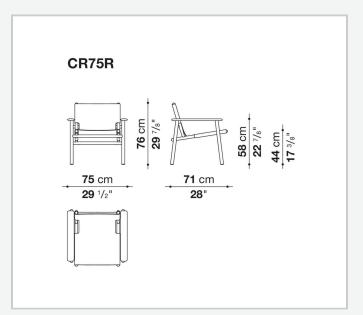

lls Nordic precision and an oriental spirit, through an almost primordial combination that reveals accountrements of absolute quality. In the legs, armrests and seat elements, the section changes according to function, reducing to a minimum that accommodates technical requirements, provides comfort and ensures an aesthetic devoted to lightness. The back and seat are made of thick leather, either smooth or embossed, which can be easily removed to allow for convenient maintenance and to be able to separate all materials when needed. This choice represents the desire to move in the direction of increasingly responsible design.

## Technical information

9/20/24

Gestell
Massivholz
Abstandshalter
Aluminium eloxiert
Fußstützen
Material thermoplastisch
Bezug
Kernleder

2

## Technical drawings





3