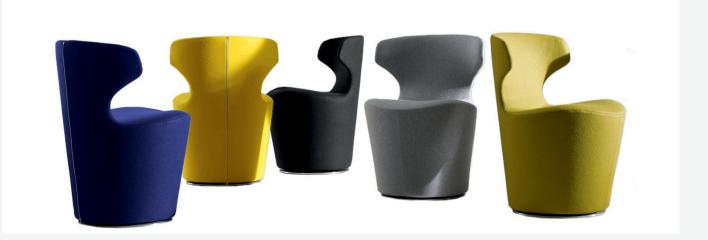

## Mini Papilio

CHAIRS

2012

## Description

Miniaturised it becomes more playful than the previous versions, and can also be used in public spaces. All features are left unaltered: traditional, 360 degree rotation, or an automatic return to the pre-set position