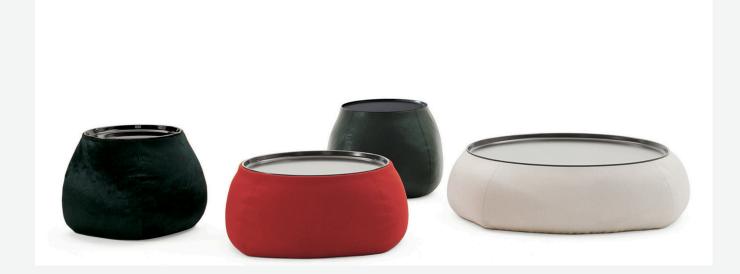

## Description

Inspired by the once popular sand-filled ash trays. Hence the creation of service elements made of three variants to be used as convenient surface in various situations. The internal compartment can be used as a container by lifting the trays, while the external fabric and leather covers come in a wide range of colours.

## **Technical information**

Internal frame: orange thermoplastic material Internal frame upholstery: flakes of polyurethane and PET, synthetic fibre cover Tray: chalk white painted, black painted or with burnished copper finish steel sheet Cover: fabric or leather