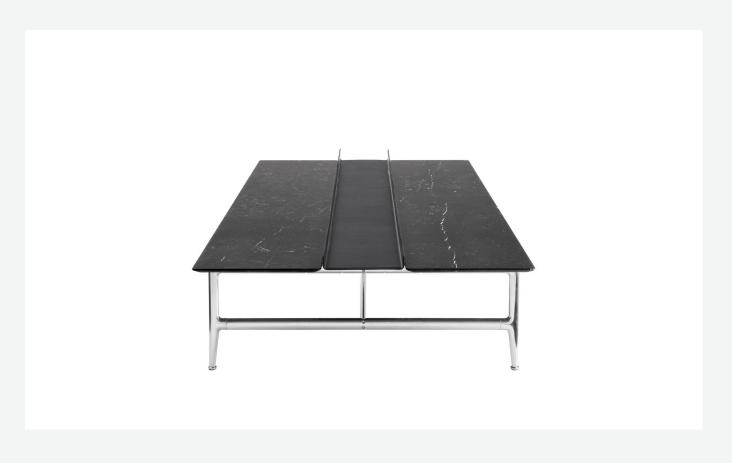

#### Description

Square or rectangular, the Pianura low table stands out for the essential and sophisticated features that give life to a proposal of great formal elegance. With marble top and aluminium structure, it is also available with a thick leather tray integrated into the top. Numerous are the finishes to choose from both for the top and for the structure.