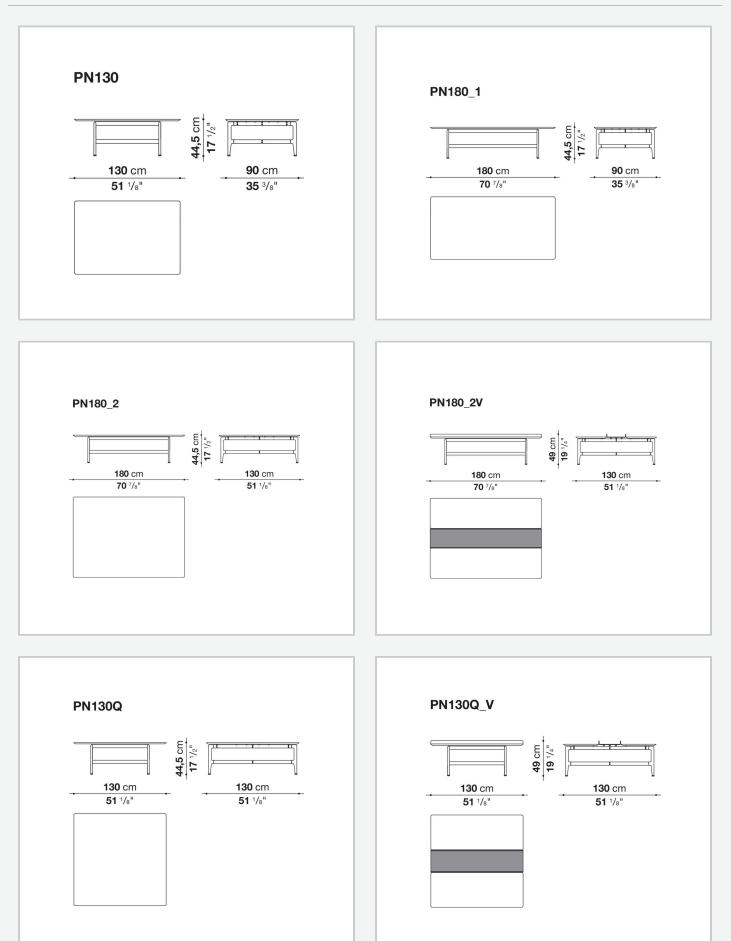

# Pianura

SMALL TABLES

2019

Antonio Citterio



#### Description

Square or rectangular, the Pianura low table stands out for the essential and sophisticated features that give life to a proposal of great formal elegance. With marble top and aluminium structure, it is also available with a thick leather tray integrated into the top. Numerous are the finishes to choose from both for the top and for the structure.

### **Technical** information

#### Platte

Marmor **Tablett (PN180\_2V-PN130Q\_V)** Aluminiumblech mit Bezug aus Kernleder **Traggestell** Aluminiumguss und fließgepresstes Aluminium **Gleiter** Kunststoff

## Technical drawings