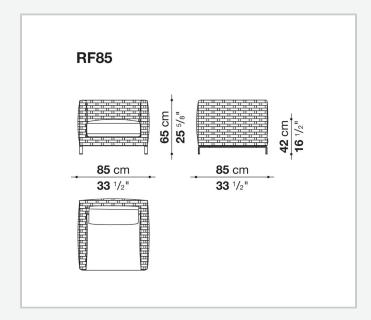

suitable for outdoor environments. The seating system includes sofas available in two depths, modular elements, an armchair and a lounger with wheels.

## Technical information

1

#### **Internal frame**

tubular aluminium and aluminium profiles with polyester powder painting

### Upholstery

shaped polyurethane, Solotex fibre and visco-elastic polyurethane combination, cover in water repellent polyester fibre

## **Back cushion**

polyester fibre, cover in water repellent polyester fibre

#### Interlacing

polypropylene fibre braid

#### Feet

die-cast aluminium and extrusions with polyester powder painting

#### **Ferrules**

thermoplastic material

### Waterproof cover cloth

PES fabric coated on one side in PU

#### Cover

fabric in limited categories

9/20/24

# Technical drawings



3