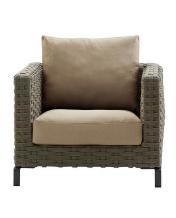

# Description

After its success indoors, the Ray seating system now includes the Ray Outdoor Fabric version featuring an interlacing ribbon pattern, created using polypropylene fibre resistant to UV rays and weathering. The range of colours is particularly suitable for outdoor environments. The seating system includes sofas available in two depths, modular elements, an armchair and a lounger with wheels.

### Upholstery

shaped polyurethane, Solotex fibre and visco-elastic polyurethane combination, cover in water repellent polyester fibre

## **Back cushion**

polyester fibre, cover in water repellent polyester fibre

#### Interlacing

polypropylene fibre braid