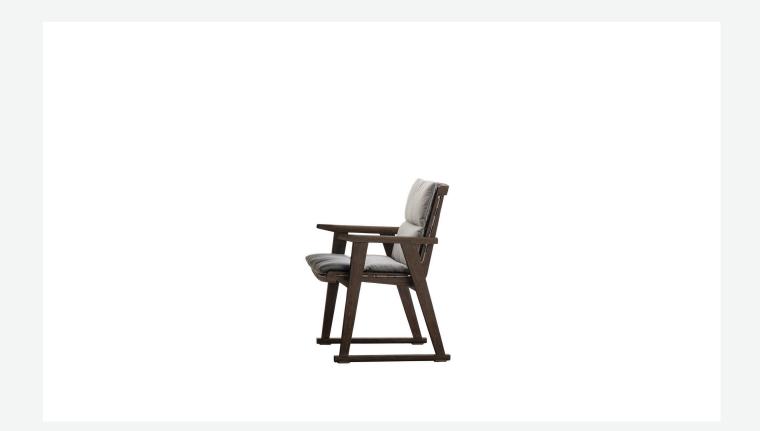

#### Description

Classically contemporary, the Gio outdoor chair perfectly complements the tables of the same name, sharing their solid teakwood frame in a special antique grey, providing a particular lived-in look with silver grey reflections. These are extremely comfortable chairs, partly due to the padded cushion covered in outdoor fabrics.