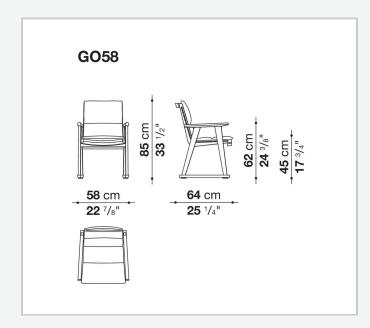

# B&B

## Gio

SEDIE

2016

Antonio Citterio



#### Description

Classically contemporary, the Gio outdoor chair perfectly complements the tables of the same name, sharing their solid teakwood frame in a special antique grey, providing a particular lived-in look with silver grey reflections. These are extremely comfortable chairs, partly due to the padded cushion covered in outdoor fabrics.

#### **Technical** information

Frame solid wood Webbing polypropylene Upholstery high density polyester fibre Ferrules thermoplastic material Waterproof cover cloth PES fabric coated on one side in PU Cover fabric in limited categories

### Technical drawings