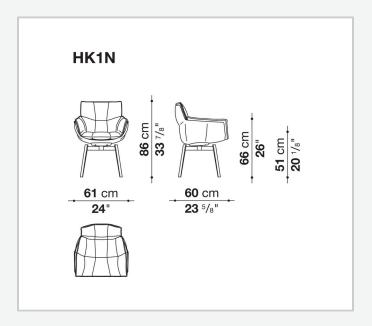

# **Husk Outdoor**

SEDIE

2011

Patricia Urquiola



# Description

The dining chair version completes the Husk Outdoor collection, which meets a variety of size and functional needs. The shell is available only in one colour; the four legs in painted metal are available in two colours.

# Technical information

9/20/24

### Shell

high density polyurethane resin (Baydur®)

## Upholstery

polyester fibre, needle polyester fibre section

## **Support frame**

die-cast aluminium with polyester powder painting

### **Ferrules**

plastic material

## Waterproof cover cloth

PES fabric coated on one side in PU

#### Cover

fabric in limited categories

9/20/24

# Technical drawings



3