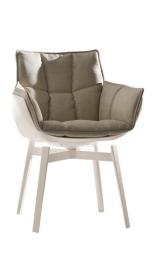

# **Husk Outdoor**

SEDIE

2011

Patricia Urquiola

# Description

The dining chair version completes the Husk Outdoor collection, which meets a variety of size and functional needs. The shell is available only in one colour; the four legs in painted metal are available in two colours.