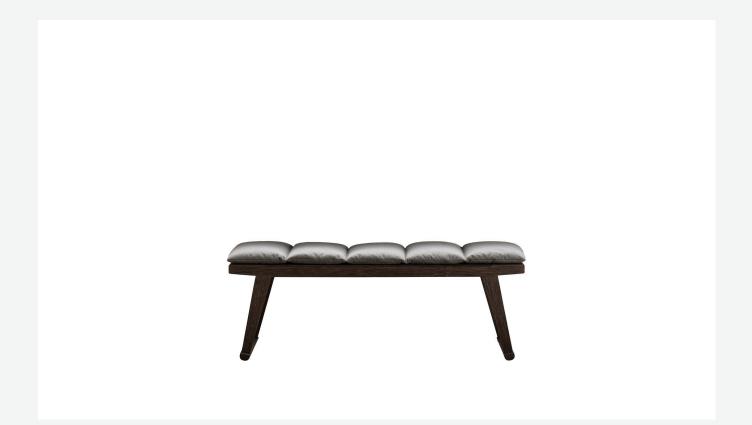

#### Description

Dedicated to living en plein air, the Gio outdoor bench forms part of a large family of sofas, armchairs, chairs, tables and loungers. Classic yet contemporary in style, on a solid teakwood frame in a special antique grey finish, which gives the wood a particular lived-in look with silver grey reflections. The seat cushion is particularly comfortable and covered with outdoor fabrics.