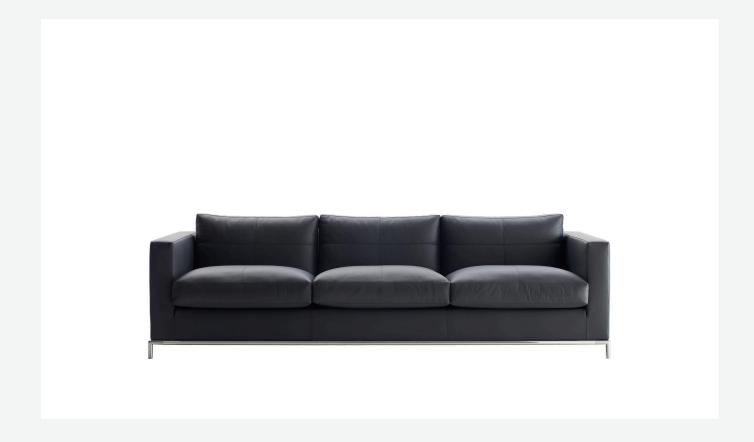

## Description

Designed for the contract sector, George is a comfortable seating range with a higher formal seat height. The collection consists of two-seater and three-seater sofas, as well as an armchair available in two sizes, covered in either fabric or leather.