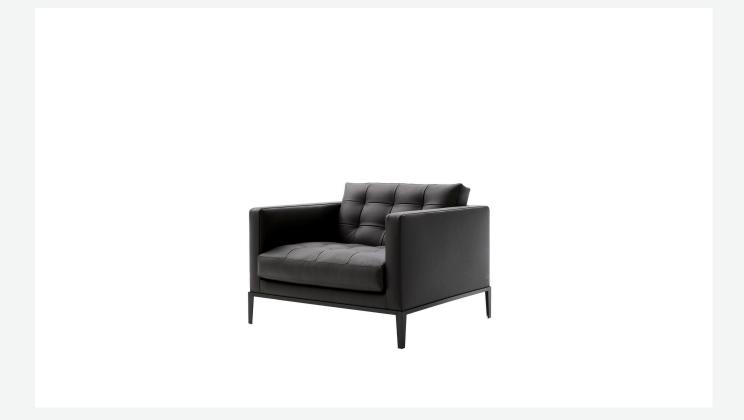

## Ac Lounge

ARMCHAIRS

2009

Antonio Citterio

## Description

This elegant, timeless piece features topstitched cushions for both seat and back; feet and lower edge in painted metal. This is an ideal product not only for offices, hospitality and public spaces but is a classic for the home, as well.