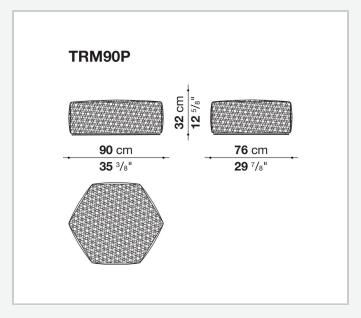

# Tramae

**POUF** 

2020

Studio Unpizzo



## Description

Available in three dimensions, Tramae is an ottoman with a hexagonal shape, which is rounded until the edges are no longer visible. The surface shows a singular dynamic mix of materials and colours that come to life through an exclusive weave that reinterprets the tradition of wicker basket making in a contemporary key.

### Technical information

#### **Frame**

polyethylene

#### **Upholstery**

shaped polyurethane, cover in water repellent polyester fibre

#### Interlacing

polypropylene fibre braid

#### Cover

fabric in limited categories

#### **Waterproof cover cloth PES**

fabric coated on one side in PU

9/20/24

# Technical drawings







9/20/24