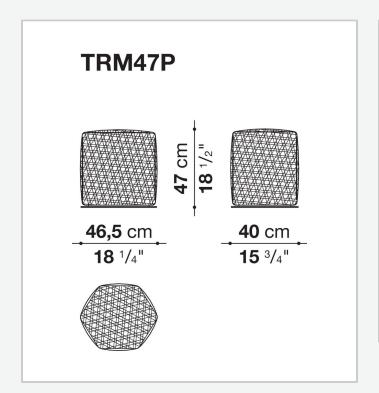

# Tramae

**POUF** 

2020

Studio Unpizzo



## Description

Available in three dimensions, Tramae is an ottoman with a hexagonal shape, which is rounded until the edges are no longer visible. The surface shows a singular dynamic mix of materials and colours that come to life through an exclusive weave that reinterprets the tradition of wicker basket making in a contemporary key.

### Technical information

#### **Frame**

polyethylene

#### **Upholstery**

shaped polyurethane, cover in water repellent polyester fibre

#### Interlacing

polypropylene fibre braid

#### Cover

fabric in limited categories

#### **Waterproof cover cloth PES**

fabric coated on one side in PU

9/20/24

# Technical drawings







9/20/24