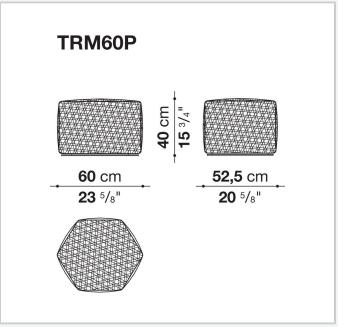

# Tramae

**POUF** 

2020

Studio Unpizzo



## Description

Available in three dimensions, Tramae is an ottoman with a hexagonal shape, which is rounded until the edges are no longer visible. The surface shows a singular dynamic mix of materials and colours that come to life through an exclusive weave that reinterprets the tradition of wicker basket making in a contemporary key.

### Technical information

#### **Frame**

polyethylene

#### **Upholstery**

shaped polyurethane, cover in water repellent polyester fibre

#### Interlacing

polypropylene fibre braid

#### Cover

fabric in limited categories

#### **Waterproof cover cloth PES**

fabric coated on one side in PU

9/20/24

# Technical drawings







9/20/24