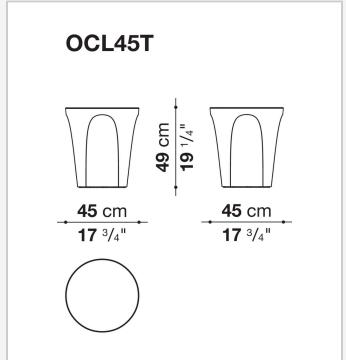

## Colosseo Outdoor

**TAVOLINI** 

2020

Naoto Fukasawa



## Description

Colosseo Outdoor, like the indoor version, fits smoothly into the highly successful product category of accessories, furnishing elements that change function according to occasion and need, in this case from coffee table to ottoman. When designing this object, Naoto Fukasawa arrived at the desired shape by considering a solid in the form of an upside-down truncated cone, lightened by arch-shaped grooves that define the surface, creating an assonance with the structure of the famous Roman arena it is named after. Available in two sizes, Colosseo Outdoor is made of porcelain stoneware.

## Technical information

Frame and top stoneware Ferrules plastic material

## Technical drawings





2