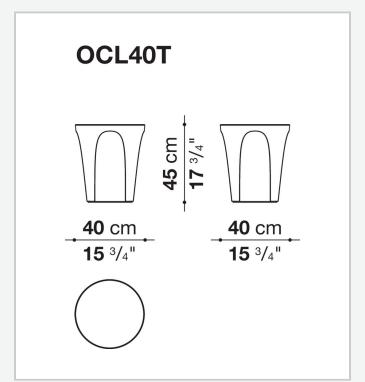

## Colosseo Outdoor

**TAVOLINI** 

2020

Naoto Fukasawa



## Description

Colosseo Outdoor, like the indoor version, fits smoothly into the highly successful product category of accessories, furnishing elements that change function according to occasion and need, in this case from coffee table to ottoman. When designing this object, Naoto Fukasawa arrived at the desired shape by considering a solid in the form of an upside-down truncated cone, lightened by arch-shaped grooves that define the surface, creating an assonance with the structure of the famous Roman arena it is named after. Available in two sizes, Colosseo Outdoor is made of porcelain stoneware.

## Technical information

Frame and top stoneware Ferrules plastic material

## Technical drawings





2