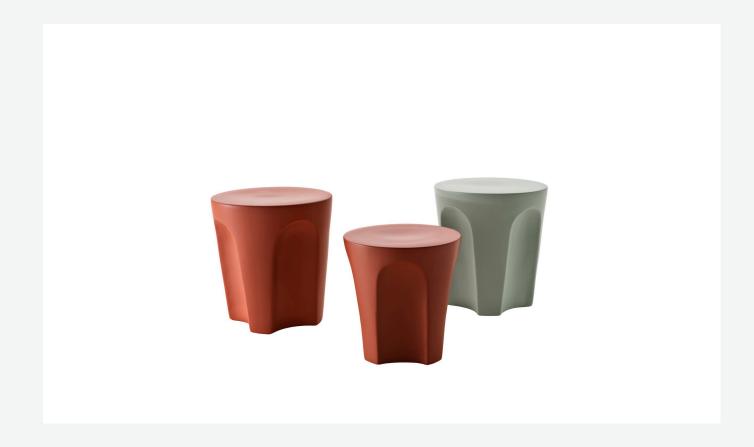

## Colosseo Outdoor

**TAVOLINI** 

2020

Naoto Fukasawa

## Description

Colosseo Outdoor, like the indoor version, fits smoothly into the highly successful product category of accessories, furnishing elements that change function according to occasion and need, in this case from coffee table to ottoman. When designing this object, Naoto Fukasawa arrived at the desired shape by considering a solid in the form of an upside-down truncated cone, lightened by arch-shaped grooves that define the surface, creating an assonance with the structure of the famous Roman arena it is named after. Available in two sizes, Colosseo Outdoor is made of porcelain stoneware.