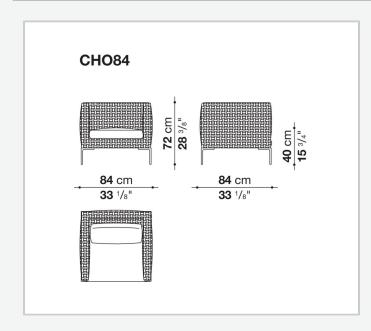

ade the Charles indoor seating system a classic with a decidedly contemporary taste. Indeed, the system features the same slim frame, flexibility and signature design of the inverted "L" shaped feet. With its rigorous, timeless aesthetic, it stands out for its surface created by an open interlacing polypropylene ribbon.

### **Technical** information

#### Internal frame

fabric in limited categories

tubular aluminium and aluminium profiles Interlacing polypropylene fibre Seat cushion shaped polyurethane, cover in water repellent polyester fibre Back cushion polyester fibre, cover in water repellent polyester fibre Feet die-cast aluminium with polyester powder painting Ferrules thermoplastic material Waterproof cover cloth PES fabric coated on one side in PU Cover

## Technical drawings