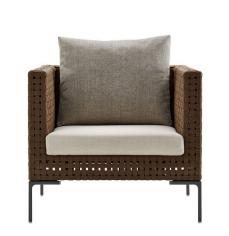

#### Description

The Charles Outdoor armchair, part of the homonymous series of outdoor seating, maintains the characteristics that have made the Charles indoor seating system a classic with a decidedly contemporary taste. Indeed, the system features the same slim frame, flexibility and signature design of the inverted "L" shaped feet. With its rigorous, timeless aesthetic, it stands out for its surface created by an open interlacing polypropylene ribbon.