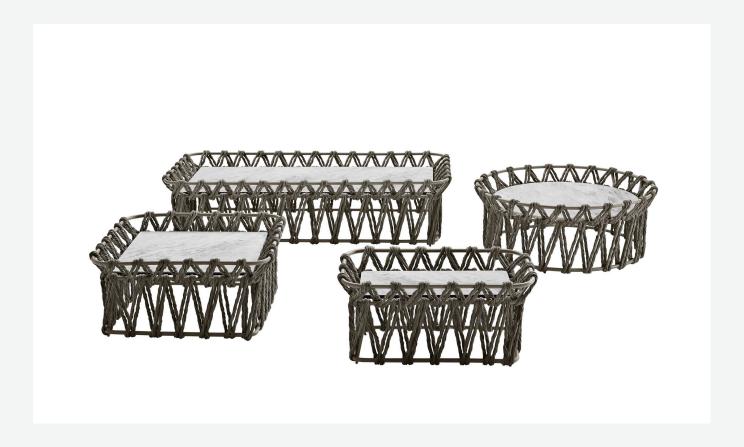

### Description

The Butterly small tables for outdoor use, forming part of the outdoor seating system of the same name, stand out for their large weave pattern, made of twisted polyethylene fibres that wrap around the frame. Ideal for a variety of settings, such as hotels and yachts, they come in various shapes and sizes: round, square and rectangular.

#### Frame

aluminium with polyester powder painting
Interlacing
polyethylene fibre
Top
marble (natural finish)
Ferrules
thermoplastic material
Waterproof cover cloth
PES fabric coated on one side in PU