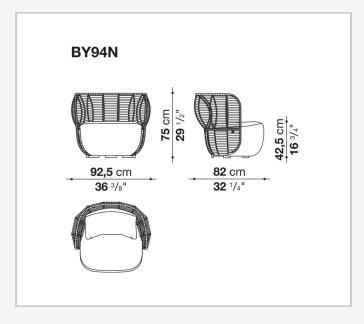

padded rock-like seats and soft cushions that reflect the elegance, comfort and refinement of B&B Italia's indoor products. Sensually shaped, their double braiding creates air pockets that grant transparency and lightness to the collection.

### Technical information

#### Internal frame

tubular steel and steel profiles

**Back frame** 

aluminium

Upholstery

Bayfit® flexible cold shaped polyurethane foam, water repellent polyester fibre cover (with heat-sealed ribbon)

Back cushion

Solotex fibre and visco-elastic polyurethane combination, cover in water repellent polyester fibre

Interlacing

polypropylene fibre braid

Feet and ferrules

thermoplastic material

Waterproof cover cloth

PES fabric coated on one side in PU

Cover

fabric in limited categories

## Technical drawings







2