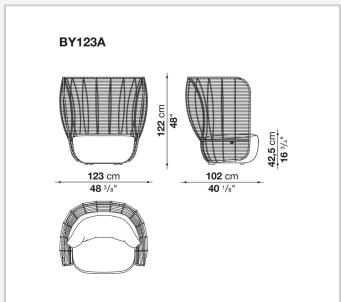

th padded rock-like seats and soft cushions that reflect the elegance, comfort and refinement of B&B Italia's indoor products. Sensually shaped, their double braiding creates air pockets that grant transparency and lightness to the collection.

### Technical information

#### Internal frame

tubular steel and steel profiles

**Back frame** 

aluminium

Upholstery

Bayfit® flexible cold shaped polyurethane foam, water repellent polyester fibre cover (with heat-sealed ribbon)

Back cushion

Solotex fibre and visco-elastic polyurethane combination, cover in water repellent polyester fibre

Interlacing

polypropylene fibre braid

Feet and ferrules

thermoplastic material

Waterproof cover cloth

PES fabric coated on one side in PU

Cover

fabric in limited categories

## Technical drawings







2