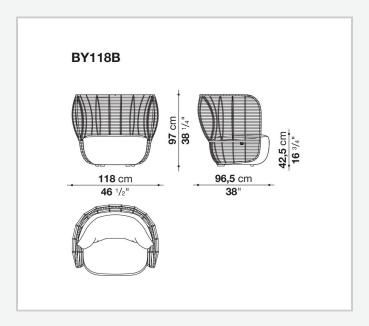

with padded rock-like seats and soft cushions that reflect the elegance, comfort and refinement of B&B Italia's indoor products. Sensually shaped, their double braiding creates air pockets that grant transparency and lightness to the collection.

### Technical information

#### Internal frame

tubular steel and steel profiles

**Back frame** 

aluminium

Upholstery

Bayfit® flexible cold shaped polyurethane foam, water repellent polyester fibre cover (with heat-sealed ribbon)

Back cushion

Solotex fibre and visco-elastic polyurethane combination, cover in water repellent polyester fibre

Interlacing

polypropylene fibre braid

Feet and ferrules

thermoplastic material

Waterproof cover cloth

PES fabric coated on one side in PU

Cover

fabric in limited categories

## Technical drawings







2