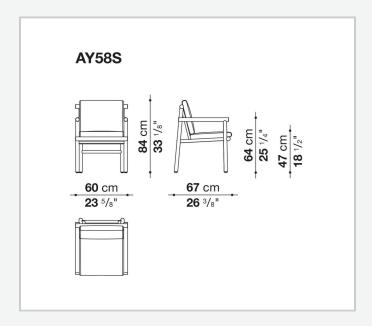

complemented by generously padded cushions that make it extremely comfortable. The Ayana series, which also includes a dining table, low table, sofas and armchairs, is a project with a green soul. The teakwood used for the frames is FSC® (Forest Stewardship Council) certified and all the materials that make up the various elements of the series are designed to be separated and disposed of in an environmentally friendly manner at the end of the product's life cycle.

### Technical information

1

#### Frame

solid wood

### Upholstery

shaped polyurethane of different density, cover in water repellent polyester fibre

### Ferrules

thermoplastic material

Waterproof cover cloth

PES fabric coated on one side in PU

#### Cover

fabric in limited categories

2 9/20/24

# Technical drawings



3