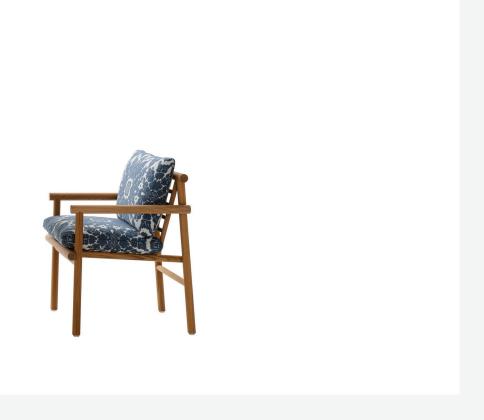

## Description

The Ayana chair for outdoor use makes use of wood with a pleasant oriental touch. The round section frame is in natural teakwood and is complemented by generously padded cushions that make it extremely comfortable. The Ayana series, which also includes a dining table, low table, sofas and armchairs, is a project with a green soul. The teakwood used for the frames is FSC® (Forest Stewardship Council) certified and all the materials that make up the various elements of the series are designed to be separated and disposed of in an environmentally friendly manner at the end of the product's life cycle.