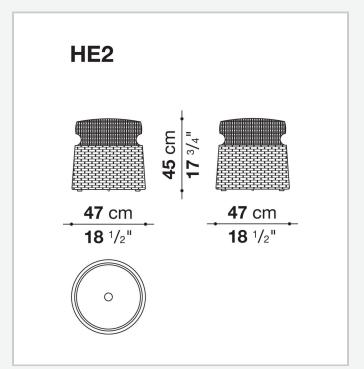

## Hospes

**POUF** 

2020

**B&B Italia Cr&S** 



## Description

Hospes is an extremely versatile ottoman, a dynamic complement that can be used in different ways and that goes perfectly with different product families. Made in two sizes and three colours, it has a sturdy aluminium frame covered with a polyethylene fibre interlacing. In the upper part, the interlacing is held up by webbing that provides support and comfort.

## Technical information

9/20/24

Internal frame
tubular aluminium and aluminium profiles
Upholstery
shaped polyurethane
Interlacing
polypropylene fibre braid
Ferrules
thermoplastic material

2

## Technical drawings





3