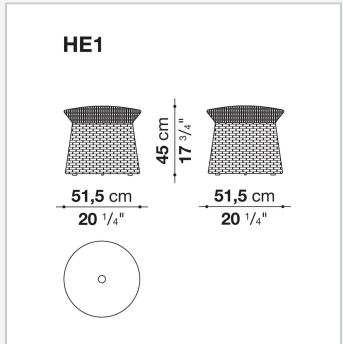

## Hospes

**POUF** 

2020

**B&B Italia Cr&S** 



## Description

Hospes is an extremely versatile ottoman, a dynamic complement that can be used in different ways and that goes perfectly with different product families. Made in two sizes and three colours, it has a sturdy aluminium frame covered with a polyethylene fibre interlacing. In the upper part, the interlacing is held up by webbing that provides support and comfort.

## Technical information

9/20/24

Internal frame
tubular aluminium and aluminium profiles
Upholstery
shaped polyurethane
Interlacing
polypropylene fibre braid
Ferrules
thermoplastic material

2

## Technical drawings





3