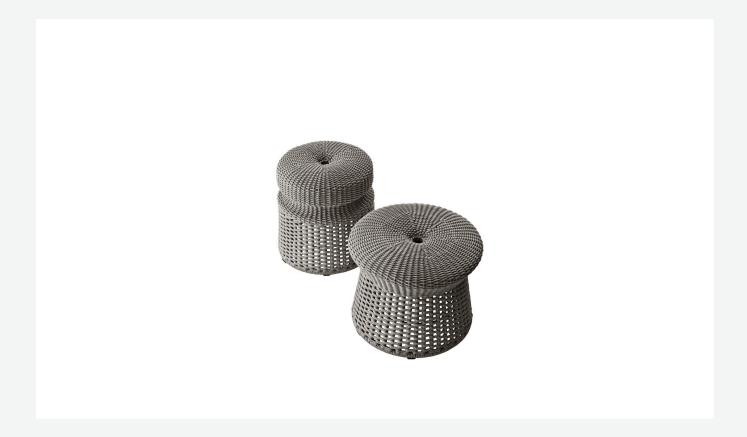

## Description

Hospes is an extremely versatile ottoman, a dynamic complement that can be used in different ways and that goes perfectly with different product families. Made in two sizes and three colours, it has a sturdy aluminium frame covered with a polyethylene fibre interlacing. In the upper part, the interlacing is held up by webbing that provides support and comfort.