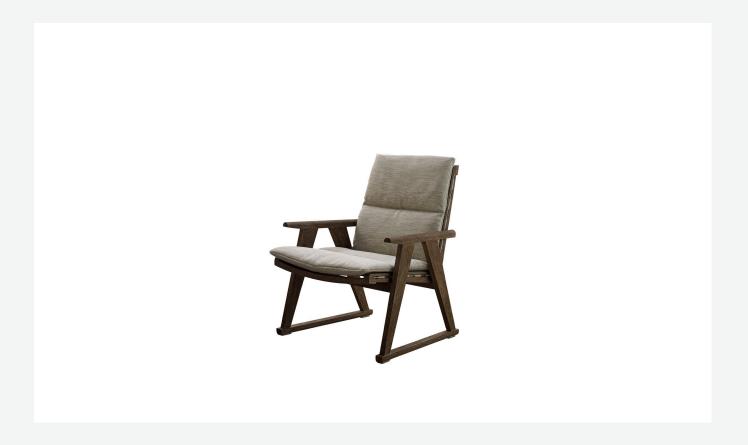

### Description

The Gio armchair is dedicated to living in the open air, included in a collection with a contemporary classic accent designed by Antonio Citterio, which developed from solid teak structures with a special antique grey finish, which gives the wood a particular lived-in aspect and silver-grey reflective quality. To ensure a better insulation from the weather, all the padded elements have a polyester cover with waterproof treatment, and the fabrics are certified for resistance to weathering, UV rays, chlorine and sea spray.

## **Technical** information

Frame solid wood Webbing polypropylene Upholstery high density polyester fibre Ferrules thermoplastic material Waterproof cover cloth PES fabric coated on one side in PU Cover fabric in limited categories