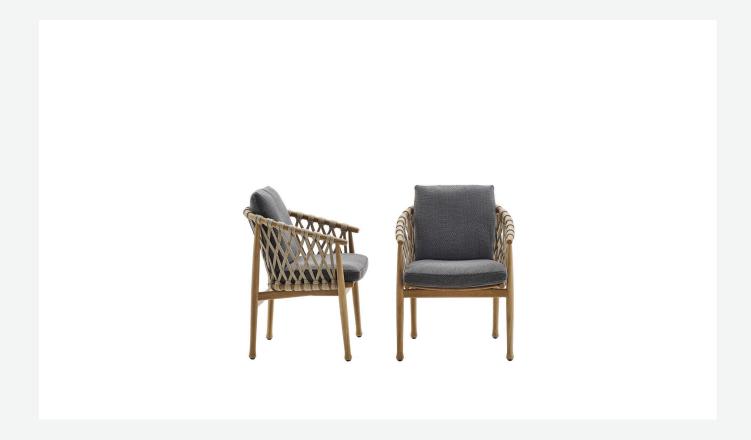

### Description

Chair in natural teakwood, with sinuous harmonious lines that are clearly inspired by northern trends. It is characterised by an interlacing in polypropylene fibre that is ideal for outdoor use. Colours are chosen to match natural teakwood with a neutral interlacing. Comfort is guaranteed by seat and back cushions.

#### Interlacing

polypropylene fibre braid **Ferrules** 