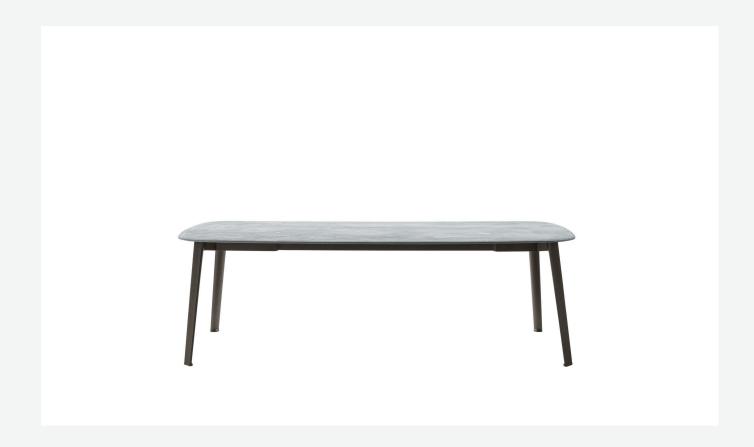

## Description

The Ginepro table is made with an anthracite painted aluminium structure and a Serpentine stone top, extremely durable and precious. With its two shapes (round and rectangular with rounded corners) and different dimensions, it lends itself to be placed in different outdoor environments: terraces, verandas, patios and gardens.

## Technical information

**Top** Serpentine stone

Frame

die-cast aluminium and extrusions with polyurethane painting

**Ferrules** 

thermoplastic material

Waterproof cover cloth

PES fabric coated on one side in PU