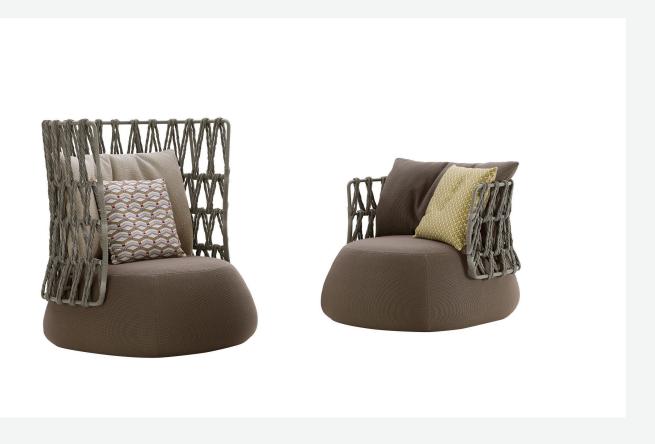

# Description

The rounded, soft and sinuous shapes of the Fat-Sofa Outdoor seating system are characterized by an original interlacing design. Its fully padded seat is accompanied by a metal frame backrest that supports the original weave, creating a special play of fullness and emptiness. The large weave pattern, made of twisted polyethylene fibres, makes the design unique, respecting the idea of lightness, transparency and puts the furnishings in an open "dialogue" with the surrounding environment.