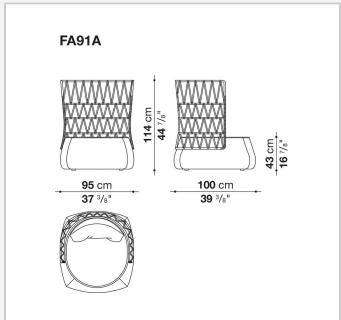

nd puts the furnishings in an open "dialogue" with the surrounding environment.

## Technical information

9/20/24

#### **Frame**

aluminium with polyester powder painting

### Interlacing

polyethylene fibre

#### Internal frame

tubular steel and steel profiles, polystyrene foam

### **Internal frame upholstery**

Bayfit® flexible cold shaped polyurethane foam, shaped polyurethane of different density, water repellent polyester fibre cover (with heat-sealed ribbon)

#### **Back cushion**

polyester fibre, cover in water repellent polyester fibre

#### **Bottom base**

100% polyamide fabric coated PVC, PVC trimming

#### Feet

thermoplastic material

## Waterproof cover cloth

PES fabric coated on one side in PU

#### Cover

fabric in limited categories

9/20/24

# Technical drawings





3