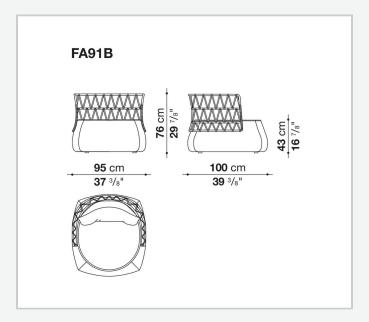

and puts the furnishings in an open "dialogue" with the surrounding environment.

## Technical information

9/20/24

#### **Frame**

aluminium with polyester powder painting

### Interlacing

polyethylene fibre

#### Internal frame

tubular steel and steel profiles, polystyrene foam

### **Internal frame upholstery**

Bayfit® flexible cold shaped polyurethane foam, shaped polyurethane of different density, water repellent polyester fibre cover (with heat-sealed ribbon)

#### **Back cushion**

polyester fibre, cover in water repellent polyester fibre

#### **Bottom base**

100% polyamide fabric coated PVC, PVC trimming

#### Feet

thermoplastic material

## Waterproof cover cloth

PES fabric coated on one side in PU

#### Cover

fabric in limited categories

9/20/24

# Technical drawings





3