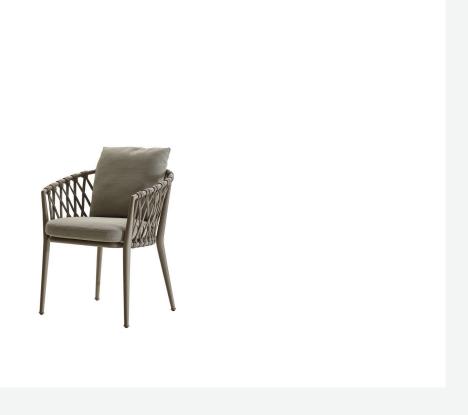

## Description

Chair in two heights with a stackable version, it offers a technological blend of extruded and die-cast aluminium elements. Its lightness and design makes it ideal for both public and residential settings, featuring seat cushions for ergonomic comfort together. Different finishes of the painted frames, combined with interlacing of synthetic fabric tapes with a high tenacity internal core designed for outdoor use.