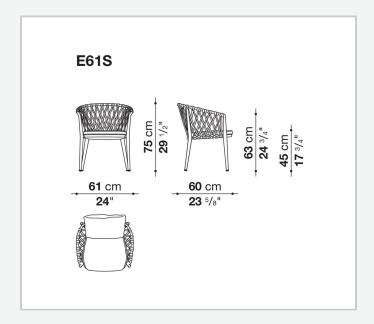

turing seat cushions for ergonomic comfort together. Different finishes of the painted frames, combined with interlacing of synthetic fabric tapes with a high tenacity internal core designed for outdoor use.

### Technical information

#### Frame

die-cast aluminium and extrusions with polyester powder painting

#### **Back upholstery**

polyester fibre and polyurethane combination

#### **Seat upholstery**

shaped polyurethane, cover in water repellent polyester fibre (with heat-sealed ribbon)

#### Interlacing

polypropylene fibre braid

#### **Seat webbing**

polypropylene fibre and synthetic rubber threads

#### **Ferrules**

thermoplastic material

### Waterproof cover cloth

PES fabric coated on one side in PU

#### Cover

fabric in limited categories

9/20/24

# Technical drawings









9/20/24