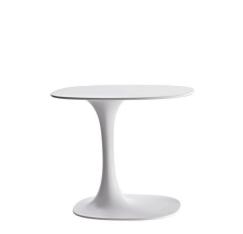

## Description

Elegantly asymmetrical, Awa Outdoor is a versatile object, a service table to be placed wherever a support surface is needed. Its plastic shape exploits the properties of Cristalplant®, a refined and sensual material, equipped with a soft touch surface, but at the same time resistant and extremely practical, to be used both indoors and outdoors.