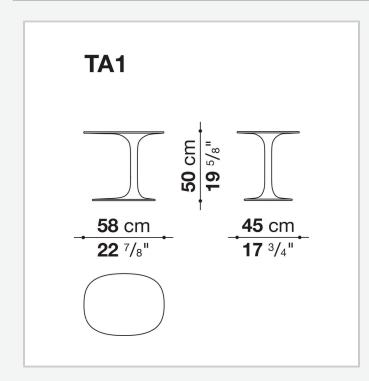

## Awa Outdoor

TAVOLINI

2009

Naoto Fukasawa



## Description

Elegantly asymmetrical, Awa Outdoor is a versatile object, a service table to be placed wherever a support surface is needed. Its plastic shape exploits the properties of Cristalplant®, a refined and sensual material, equipped with a soft touch surface, but at the same time resistant and extremely practical, to be used both indoors and outdoors.

## **Technical** information

**Top and base-frame** Cristalplant Outdoor® (natural mineral filler of phosphate of aluminium with polyester acrylate resin) **Ferrules** thermoplastic material

## Technical drawings