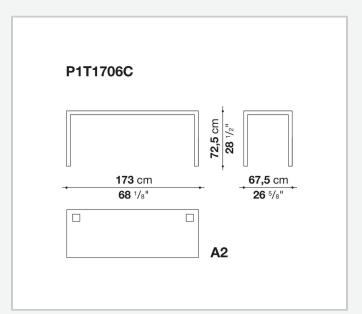

e wide range of possible configurations. They have chromed steel structures to combine with wood or glass tops and can be equipped with shelves and cable holders. To complete the range, a chest of drawers with wheels.

## Technical information

9/20/24

### Top

veneered wood particles panel or glass

### Frame

drawn steel

### **Internal frame**

drawn steel and steel sheet

### **Shelf with supports**

drawn steel and steel sheet

### Horizontal and vertical cable grommet

steel sheet

### Square and rectangular cable grommet

steel sheet with lid in stainless steel

### Vertebra cable holder

thermoplastic material

### Ferrules

steel sheet, thermoplastic material

### Adjustable ferrules

steel and thermoplastic material

9/20/24

# Technical drawings













4

































































































# P1S0506B 53 cm 20 7/8" prof. / depth / Tiefe 54 cm - 21 1/4"