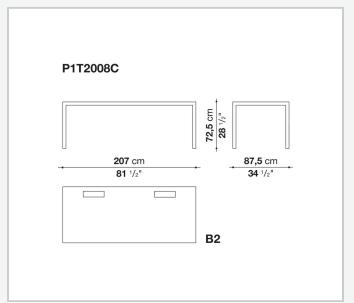

figurations. They have chromed steel structures to combine with wood or glass tops and can be equipped with shelves and cable holders. To complete the range, a chest of drawers with wheels.

## Technical information

9/20/24

### Top

veneered wood particles panel or glass

### Frame

drawn steel

### **Internal frame**

drawn steel and steel sheet

### **Shelf with supports**

drawn steel and steel sheet

### Horizontal and vertical cable grommet

steel sheet

### Square and rectangular cable grommet

steel sheet with lid in stainless steel

### Vertebra cable holder

thermoplastic material

### Ferrules

steel sheet, thermoplastic material

### Adjustable ferrules

steel and thermoplastic material

9/20/24

# Technical drawings













4

































































































# P1S0506B 53 cm 20 7/8" prof. / depth / Tiefe 54 cm - 21 1/4"