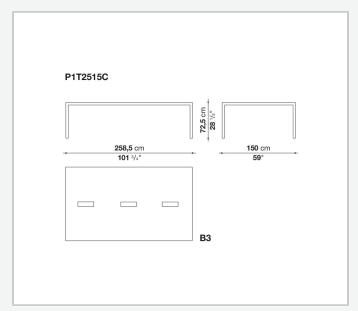

structures to combine with wood or glass tops and can be equipped with shelves and cable holders. To complete the range, a chest of drawers with wheels.

## Technical information

9/20/24

### Top

veneered wood particles panel or glass

### Frame

drawn steel

### **Internal frame**

drawn steel and steel sheet

### **Shelf with supports**

drawn steel and steel sheet

### Horizontal and vertical cable grommet

steel sheet

### Square and rectangular cable grommet

steel sheet with lid in stainless steel

### Vertebra cable holder

thermoplastic material

### Ferrules

steel sheet, thermoplastic material

### Adjustable ferrules

steel and thermoplastic material

9/20/24

# Technical drawings













4

































































































# P1S0506B 53 cm 20 7/8" prof. / depth / Tiefe 54 cm - 21 1/4"