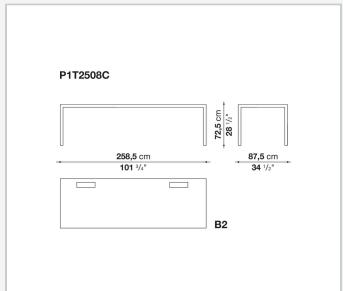

have chromed steel structures to combine with wood or glass tops and can be equipped with shelves and cable holders. To complete the range, a chest of drawers with wheels.

## Technical information

9/20/24

### Top

veneered wood particles panel or glass

### Frame

drawn steel

### **Internal frame**

drawn steel and steel sheet

### **Shelf with supports**

drawn steel and steel sheet

### Horizontal and vertical cable grommet

steel sheet

### Square and rectangular cable grommet

steel sheet with lid in stainless steel

### Vertebra cable holder

thermoplastic material

### Ferrules

steel sheet, thermoplastic material

### Adjustable ferrules

steel and thermoplastic material

9/20/24

# Technical drawings













4

































































































# P1S0506B 53 cm 20 7/8" prof. / depth / Tiefe 54 cm - 21 1/4"