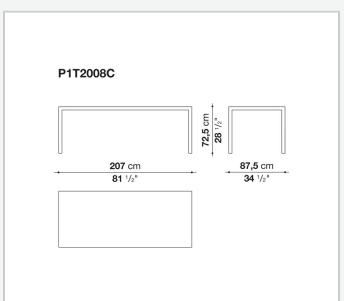

configurations. They have chromed steel structures to combine with wood or glass tops and can be equipped with shelves and cable holders. To complete the range, a chest of drawers with wheels.

## Technical information

9/20/24

### Top

veneered wood particles panel or glass

### Frame

drawn steel

### **Internal frame**

drawn steel and steel sheet

### **Shelf with supports**

drawn steel and steel sheet

### Horizontal and vertical cable grommet

steel sheet

### Square and rectangular cable grommet

steel sheet with lid in stainless steel

### Vertebra cable holder

thermoplastic material

### Ferrules

steel sheet, thermoplastic material

### Adjustable ferrules

steel and thermoplastic material

9/20/24

# Technical drawings













4

































































































# P1S0506B 53 cm 20 7/8" prof. / depth / Tiefe 54 cm - 21 1/4"