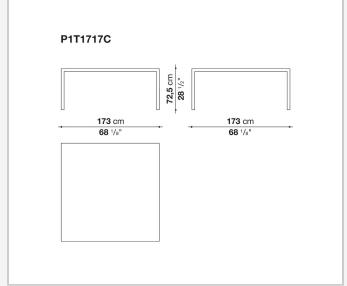

f possible configurations. They have chromed steel structures to combine with wood or glass tops and can be equipped with shelves and cable holders. To complete the range, a chest of drawers with wheels.

## Technical information

9/20/24

### Top

veneered wood particles panel or glass

### Frame

drawn steel

### **Internal frame**

drawn steel and steel sheet

### **Shelf with supports**

drawn steel and steel sheet

### Horizontal and vertical cable grommet

steel sheet

### Square and rectangular cable grommet

steel sheet with lid in stainless steel

### Vertebra cable holder

thermoplastic material

### Ferrules

steel sheet, thermoplastic material

### Adjustable ferrules

steel and thermoplastic material

9/20/24

# Technical drawings













4

































































































# P1S0506B 53 cm 20 7/8" prof. / depth / Tiefe 54 cm - 21 1/4"