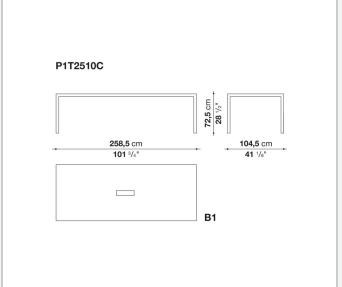

omed steel structures to combine with wood or glass tops and can be equipped with shelves and cable holders. To complete the range, a chest of drawers with wheels.

## Technical information

9/20/24

### Top

veneered wood particles panel or glass

### Frame

drawn steel

### **Internal frame**

drawn steel and steel sheet

### **Shelf with supports**

drawn steel and steel sheet

### Horizontal and vertical cable grommet

steel sheet

### Square and rectangular cable grommet

steel sheet with lid in stainless steel

### Vertebra cable holder

thermoplastic material

### Ferrules

steel sheet, thermoplastic material

### Adjustable ferrules

steel and thermoplastic material

9/20/24

# Technical drawings













4

































































































# P1S0506B 53 cm 20 7/8" prof. / depth / Tiefe 54 cm - 21 1/4"