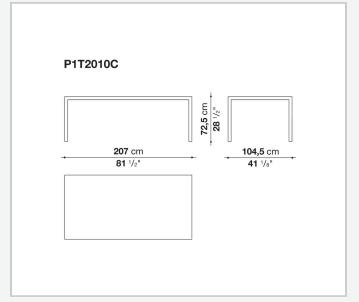

gurations. They have chromed steel structures to combine with wood or glass tops and can be equipped with shelves and cable holders. To complete the range, a chest of drawers with wheels.

## Technical information

9/20/24

### Top

veneered wood particles panel or glass

### Frame

drawn steel

### **Internal frame**

drawn steel and steel sheet

### **Shelf with supports**

drawn steel and steel sheet

### Horizontal and vertical cable grommet

steel sheet

### Square and rectangular cable grommet

steel sheet with lid in stainless steel

### Vertebra cable holder

thermoplastic material

### Ferrules

steel sheet, thermoplastic material

### Adjustable ferrules

steel and thermoplastic material

9/20/24

# Technical drawings













4

































































































# P1S0506B 53 cm 20 7/8" prof. / depth / Tiefe 54 cm - 21 1/4"