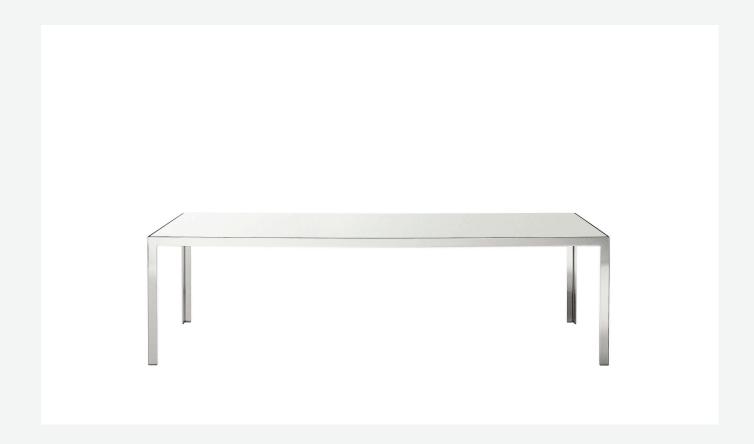

# Description

Progetto 1 is a collection of tables with a pure and rigorous design intended to furnish refined workstations, executive offices and meeting rooms. Available in different sizes, they stand out for their attention to detail and the wide range of possible configurations. They have chromed steel structures to combine with wood or glass tops and can be equipped with shelves and cable holders. To complete the range, a chest of drawers with wheels.