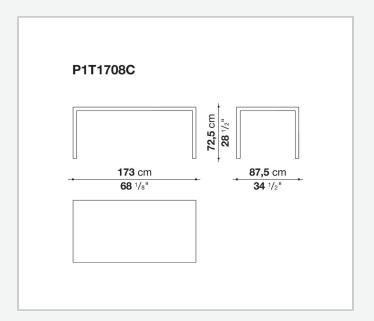

de range of possible configurations. They have chromed steel structures to combine with wood or glass tops and can be equipped with shelves and cable holders. To complete the range, a chest of drawers with wheels.

## Technical information

9/20/24

### Top

veneered wood particles panel or glass

### Frame

drawn steel

### **Internal frame**

drawn steel and steel sheet

### **Shelf with supports**

drawn steel and steel sheet

### Horizontal and vertical cable grommet

steel sheet

### Square and rectangular cable grommet

steel sheet with lid in stainless steel

### Vertebra cable holder

thermoplastic material

### Ferrules

steel sheet, thermoplastic material

### Adjustable ferrules

steel and thermoplastic material

9/20/24

# Technical drawings













4

































































































# P1S0506B 53 cm 20 7/8" prof. / depth / Tiefe 54 cm - 21 1/4"