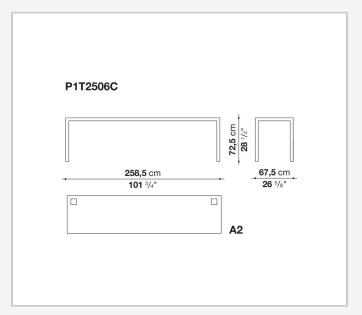

s. They have chromed steel structures to combine with wood or glass tops and can be equipped with shelves and cable holders. To complete the range, a chest of drawers with wheels.

## Technical information

9/20/24

### Top

veneered wood particles panel or glass

### Frame

drawn steel

### **Internal frame**

drawn steel and steel sheet

### **Shelf with supports**

drawn steel and steel sheet

### Horizontal and vertical cable grommet

steel sheet

### Square and rectangular cable grommet

steel sheet with lid in stainless steel

### Vertebra cable holder

thermoplastic material

### Ferrules

steel sheet, thermoplastic material

### Adjustable ferrules

steel and thermoplastic material

9/20/24

# Technical drawings













4

































































































# P1S0506B 53 cm 20 7/8" prof. / depth / Tiefe 54 cm - 21 1/4"