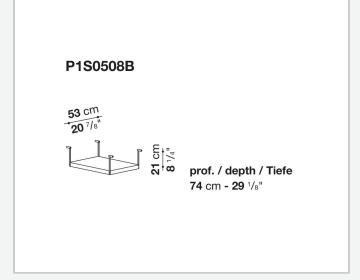

cable holders. To complete the range, a chest of drawers with wheels.

## Technical information

9/20/24

### Top

veneered wood particles panel or glass

### Frame

drawn steel

### **Internal frame**

drawn steel and steel sheet

### **Shelf with supports**

drawn steel and steel sheet

### Horizontal and vertical cable grommet

steel sheet

### Square and rectangular cable grommet

steel sheet with lid in stainless steel

### Vertebra cable holder

thermoplastic material

### Ferrules

steel sheet, thermoplastic material

### Adjustable ferrules

steel and thermoplastic material

9/20/24

# Technical drawings













4

































































































# P1S0506B 53 cm 20 7/8" prof. / depth / Tiefe 54 cm - 21 1/4"