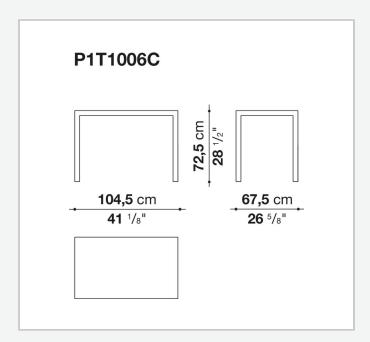

attention to detail and the wide range of possible configurations. They have chromed steel structures to combine with wood or glass tops and can be equipped with shelves and cable holders. To complete the range, a chest of drawers with wheels.

## Technical information

9/20/24

### Top

veneered wood particles panel or glass

### Frame

drawn steel

### **Internal frame**

drawn steel and steel sheet

### **Shelf with supports**

drawn steel and steel sheet

### Horizontal and vertical cable grommet

steel sheet

### Square and rectangular cable grommet

steel sheet with lid in stainless steel

### Vertebra cable holder

thermoplastic material

### Ferrules

steel sheet, thermoplastic material

### Adjustable ferrules

steel and thermoplastic material

9/20/24

# Technical drawings













4

































































































# P1S0506B 53 cm 20 7/8" prof. / depth / Tiefe 54 cm - 21 1/4"