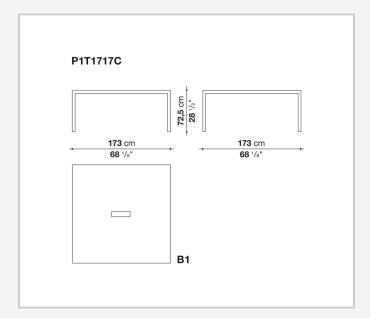

ible configurations. They have chromed steel structures to combine with wood or glass tops and can be equipped with shelves and cable holders. To complete the range, a chest of drawers with wheels.

## Technical information

9/20/24

### Top

veneered wood particles panel or glass

### Frame

drawn steel

### **Internal frame**

drawn steel and steel sheet

### **Shelf with supports**

drawn steel and steel sheet

### Horizontal and vertical cable grommet

steel sheet

### Square and rectangular cable grommet

steel sheet with lid in stainless steel

### Vertebra cable holder

thermoplastic material

### Ferrules

steel sheet, thermoplastic material

### Adjustable ferrules

steel and thermoplastic material

9/20/24

# Technical drawings













4

































































































# P1S0506B 53 cm 20 7/8" prof. / depth / Tiefe 54 cm - 21 1/4"