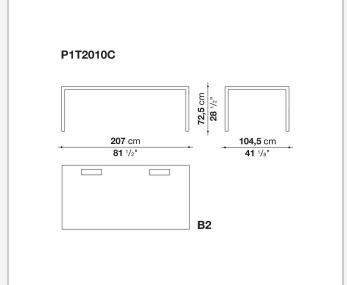

tions. They have chromed steel structures to combine with wood or glass tops and can be equipped with shelves and cable holders. To complete the range, a chest of drawers with wheels.

## Technical information

9/20/24

### Top

veneered wood particles panel or glass

### Frame

drawn steel

### **Internal frame**

drawn steel and steel sheet

### **Shelf with supports**

drawn steel and steel sheet

### Horizontal and vertical cable grommet

steel sheet

### Square and rectangular cable grommet

steel sheet with lid in stainless steel

### Vertebra cable holder

thermoplastic material

### Ferrules

steel sheet, thermoplastic material

### Adjustable ferrules

steel and thermoplastic material

9/20/24

# Technical drawings













4

































































































# P1S0506B 53 cm 20 7/8" prof. / depth / Tiefe 54 cm - 21 1/4"