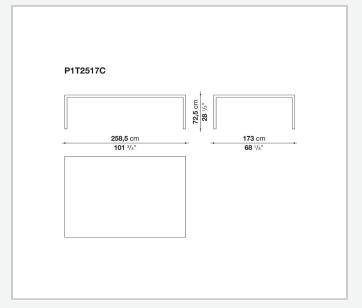

tructures to combine with wood or glass tops and can be equipped with shelves and cable holders. To complete the range, a chest of drawers with wheels.

## Technical information

9/20/24

### Top

veneered wood particles panel or glass

### Frame

drawn steel

### **Internal frame**

drawn steel and steel sheet

### **Shelf with supports**

drawn steel and steel sheet

### Horizontal and vertical cable grommet

steel sheet

### Square and rectangular cable grommet

steel sheet with lid in stainless steel

### Vertebra cable holder

thermoplastic material

### Ferrules

steel sheet, thermoplastic material

### Adjustable ferrules

steel and thermoplastic material

9/20/24

# Technical drawings













4

































































































# P1S0506B 53 cm 20 7/8" prof. / depth / Tiefe 54 cm - 21 1/4"