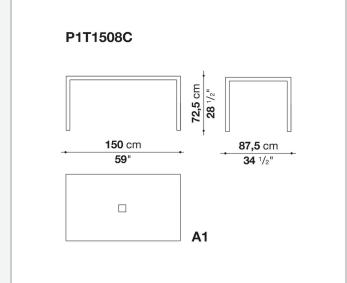

detail and the wide range of possible configurations. They have chromed steel structures to combine with wood or glass tops and can be equipped with shelves and cable holders. To complete the range, a chest of drawers with wheels.

## Technical information

9/20/24

### Top

veneered wood particles panel or glass

### Frame

drawn steel

### **Internal frame**

drawn steel and steel sheet

### **Shelf with supports**

drawn steel and steel sheet

### Horizontal and vertical cable grommet

steel sheet

### Square and rectangular cable grommet

steel sheet with lid in stainless steel

### Vertebra cable holder

thermoplastic material

### Ferrules

steel sheet, thermoplastic material

### Adjustable ferrules

steel and thermoplastic material

9/20/24

# Technical drawings













4

































































































# P1S0506B 53 cm 20 7/8" prof. / depth / Tiefe 54 cm - 21 1/4"