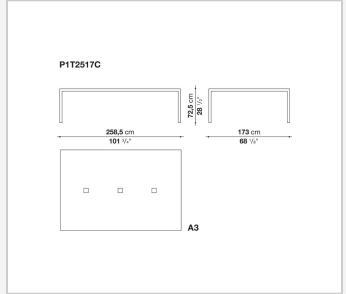

tures to combine with wood or glass tops and can be equipped with shelves and cable holders. To complete the range, a chest of drawers with wheels.

## Technical information

9/20/24

### Top

veneered wood particles panel or glass

### Frame

drawn steel

### **Internal frame**

drawn steel and steel sheet

### **Shelf with supports**

drawn steel and steel sheet

### Horizontal and vertical cable grommet

steel sheet

### Square and rectangular cable grommet

steel sheet with lid in stainless steel

### Vertebra cable holder

thermoplastic material

### Ferrules

steel sheet, thermoplastic material

### Adjustable ferrules

steel and thermoplastic material

9/20/24

# Technical drawings













4

































































































# P1S0506B 53 cm 20 7/8" prof. / depth / Tiefe 54 cm - 21 1/4"