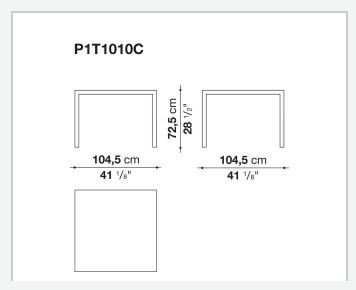

ention to detail and the wide range of possible configurations. They have chromed steel structures to combine with wood or glass tops and can be equipped with shelves and cable holders. To complete the range, a chest of drawers with wheels.

## Technical information

9/20/24

### Top

veneered wood particles panel or glass

### Frame

drawn steel

### **Internal frame**

drawn steel and steel sheet

### **Shelf with supports**

drawn steel and steel sheet

### Horizontal and vertical cable grommet

steel sheet

### Square and rectangular cable grommet

steel sheet with lid in stainless steel

### Vertebra cable holder

thermoplastic material

### Ferrules

steel sheet, thermoplastic material

### Adjustable ferrules

steel and thermoplastic material

9/20/24

# Technical drawings













4

































































































# P1S0506B 53 cm 20 7/8" prof. / depth / Tiefe 54 cm - 21 1/4"