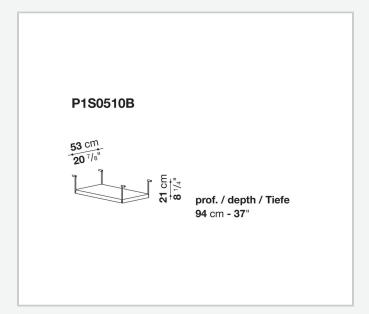

holders. To complete the range, a chest of drawers with wheels.

## Technical information

9/20/24

### Top

veneered wood particles panel or glass

### Frame

drawn steel

### **Internal frame**

drawn steel and steel sheet

### **Shelf with supports**

drawn steel and steel sheet

### Horizontal and vertical cable grommet

steel sheet

### Square and rectangular cable grommet

steel sheet with lid in stainless steel

### Vertebra cable holder

thermoplastic material

### Ferrules

steel sheet, thermoplastic material

### Adjustable ferrules

steel and thermoplastic material

9/20/24

# Technical drawings













4

































































































# P1S0506B 53 cm 20 7/8" prof. / depth / Tiefe 54 cm - 21 1/4"