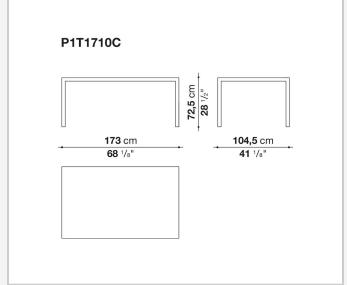

ge of possible configurations. They have chromed steel structures to combine with wood or glass tops and can be equipped with shelves and cable holders. To complete the range, a chest of drawers with wheels.

## Technical information

9/20/24

### Top

veneered wood particles panel or glass

### Frame

drawn steel

### **Internal frame**

drawn steel and steel sheet

### **Shelf with supports**

drawn steel and steel sheet

### Horizontal and vertical cable grommet

steel sheet

### Square and rectangular cable grommet

steel sheet with lid in stainless steel

### Vertebra cable holder

thermoplastic material

### Ferrules

steel sheet, thermoplastic material

### Adjustable ferrules

steel and thermoplastic material

9/20/24

# Technical drawings













4

































































































# P1S0506B 53 cm 20 7/8" prof. / depth / Tiefe 54 cm - 21 1/4"