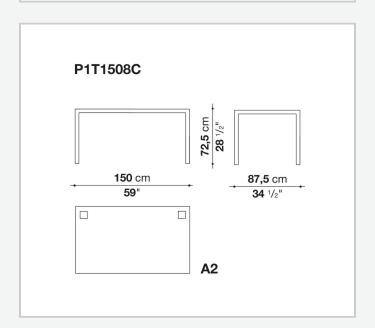

etail and the wide range of possible configurations. They have chromed steel structures to combine with wood or glass tops and can be equipped with shelves and cable holders. To complete the range, a chest of drawers with wheels.

## Technical information

9/20/24

### Top

veneered wood particles panel or glass

### Frame

drawn steel

### **Internal frame**

drawn steel and steel sheet

### **Shelf with supports**

drawn steel and steel sheet

### Horizontal and vertical cable grommet

steel sheet

### Square and rectangular cable grommet

steel sheet with lid in stainless steel

### Vertebra cable holder

thermoplastic material

### Ferrules

steel sheet, thermoplastic material

### Adjustable ferrules

steel and thermoplastic material

9/20/24

# Technical drawings













4

































































































# P1S0506B 53 cm 20 7/8" prof. / depth / Tiefe 54 cm - 21 1/4"