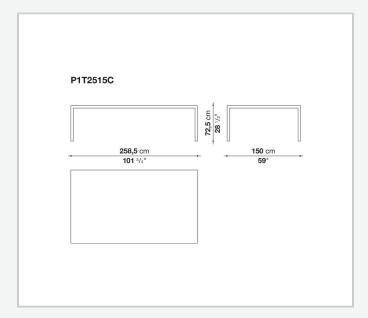

ed steel structures to combine with wood or glass tops and can be equipped with shelves and cable holders. To complete the range, a chest of drawers with wheels.

## Technical information

9/20/24

### Top

veneered wood particles panel or glass

### Frame

drawn steel

### **Internal frame**

drawn steel and steel sheet

### **Shelf with supports**

drawn steel and steel sheet

### Horizontal and vertical cable grommet

steel sheet

### Square and rectangular cable grommet

steel sheet with lid in stainless steel

### Vertebra cable holder

thermoplastic material

### Ferrules

steel sheet, thermoplastic material

### Adjustable ferrules

steel and thermoplastic material

9/20/24

# Technical drawings













4

































































































# P1S0506B 53 cm 20 7/8" prof. / depth / Tiefe 54 cm - 21 1/4"