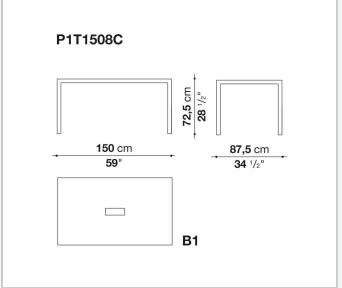

ail and the wide range of possible configurations. They have chromed steel structures to combine with wood or glass tops and can be equipped with shelves and cable holders. To complete the range, a chest of drawers with wheels.

## Technical information

9/20/24

### Top

veneered wood particles panel or glass

### Frame

drawn steel

### **Internal frame**

drawn steel and steel sheet

### **Shelf with supports**

drawn steel and steel sheet

### Horizontal and vertical cable grommet

steel sheet

### Square and rectangular cable grommet

steel sheet with lid in stainless steel

### Vertebra cable holder

thermoplastic material

### Ferrules

steel sheet, thermoplastic material

### Adjustable ferrules

steel and thermoplastic material

9/20/24

# Technical drawings













4

































































































# P1S0506B 53 cm 20 7/8" prof. / depth / Tiefe 54 cm - 21 1/4"