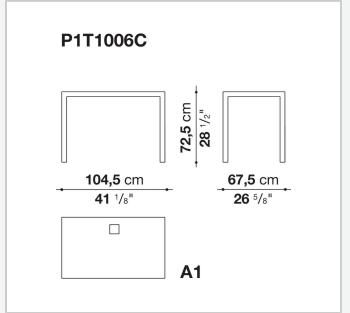

ttention to detail and the wide range of possible configurations. They have chromed steel structures to combine with wood or glass tops and can be equipped with shelves and cable holders. To complete the range, a chest of drawers with wheels.

## Technical information

9/20/24

### Top

veneered wood particles panel or glass

### Frame

drawn steel

### **Internal frame**

drawn steel and steel sheet

### **Shelf with supports**

drawn steel and steel sheet

### Horizontal and vertical cable grommet

steel sheet

### Square and rectangular cable grommet

steel sheet with lid in stainless steel

### Vertebra cable holder

thermoplastic material

### Ferrules

steel sheet, thermoplastic material

### Adjustable ferrules

steel and thermoplastic material

9/20/24

# Technical drawings













4

































































































# P1S0506B 53 cm 20 7/8" prof. / depth / Tiefe 54 cm - 21 1/4"