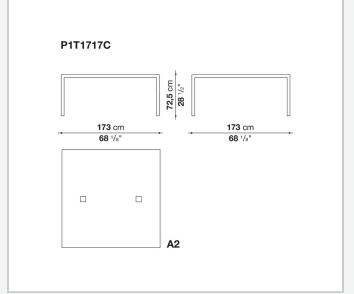

ssible configurations. They have chromed steel structures to combine with wood or glass tops and can be equipped with shelves and cable holders. To complete the range, a chest of drawers with wheels.

## Technical information

9/20/24

### Top

veneered wood particles panel or glass

### Frame

drawn steel

### **Internal frame**

drawn steel and steel sheet

### **Shelf with supports**

drawn steel and steel sheet

### Horizontal and vertical cable grommet

steel sheet

### Square and rectangular cable grommet

steel sheet with lid in stainless steel

### Vertebra cable holder

thermoplastic material

### Ferrules

steel sheet, thermoplastic material

### Adjustable ferrules

steel and thermoplastic material

9/20/24

# Technical drawings













4

































































































# P1S0506B 53 cm 20 7/8" prof. / depth / Tiefe 54 cm - 21 1/4"