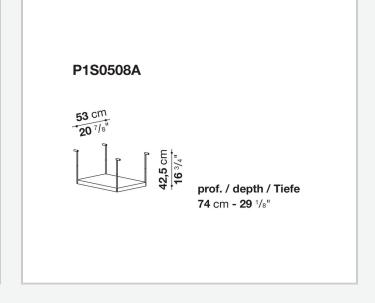

and cable holders. To complete the range, a chest of drawers with wheels.

## Technical information

9/20/24

### Top

veneered wood particles panel or glass

### Frame

drawn steel

### **Internal frame**

drawn steel and steel sheet

### **Shelf with supports**

drawn steel and steel sheet

### Horizontal and vertical cable grommet

steel sheet

### Square and rectangular cable grommet

steel sheet with lid in stainless steel

### Vertebra cable holder

thermoplastic material

### Ferrules

steel sheet, thermoplastic material

### Adjustable ferrules

steel and thermoplastic material

9/20/24

# Technical drawings













4

































































































# P1S0506B 53 cm 20 7/8" prof. / depth / Tiefe 54 cm - 21 1/4"