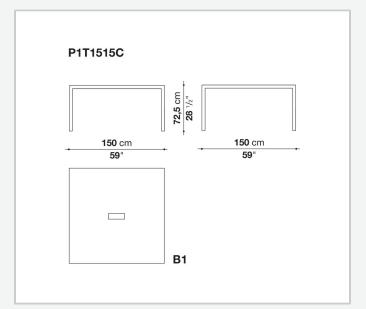

d the wide range of possible configurations. They have chromed steel structures to combine with wood or glass tops and can be equipped with shelves and cable holders. To complete the range, a chest of drawers with wheels.

## Technical information

9/20/24

### Top

veneered wood particles panel or glass

### Frame

drawn steel

### **Internal frame**

drawn steel and steel sheet

### **Shelf with supports**

drawn steel and steel sheet

### Horizontal and vertical cable grommet

steel sheet

### Square and rectangular cable grommet

steel sheet with lid in stainless steel

### Vertebra cable holder

thermoplastic material

### Ferrules

steel sheet, thermoplastic material

### Adjustable ferrules

steel and thermoplastic material

9/20/24

# Technical drawings













4

































































































# P1S0506B 53 cm 20 7/8" prof. / depth / Tiefe 54 cm - 21 1/4"