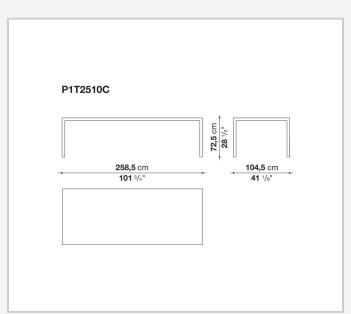

ve chromed steel structures to combine with wood or glass tops and can be equipped with shelves and cable holders. To complete the range, a chest of drawers with wheels.

## Technical information

9/20/24

### Top

veneered wood particles panel or glass

### Frame

drawn steel

### **Internal frame**

drawn steel and steel sheet

### **Shelf with supports**

drawn steel and steel sheet

### Horizontal and vertical cable grommet

steel sheet

### Square and rectangular cable grommet

steel sheet with lid in stainless steel

### Vertebra cable holder

thermoplastic material

### Ferrules

steel sheet, thermoplastic material

### Adjustable ferrules

steel and thermoplastic material

9/20/24

# Technical drawings













4

































































































# P1S0506B 53 cm 20 7/8" prof. / depth / Tiefe 54 cm - 21 1/4"