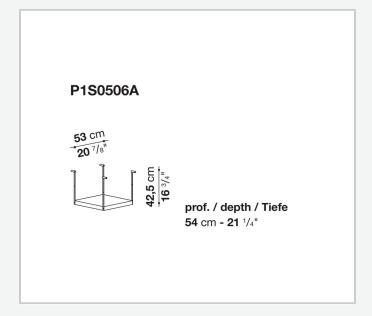

to combine with wood or glass tops and can be equipped with shelves and cable holders. To complete the range, a chest of drawers with wheels.

## Technical information

9/20/24

### Top

veneered wood particles panel or glass

### Frame

drawn steel

### **Internal frame**

drawn steel and steel sheet

### **Shelf with supports**

drawn steel and steel sheet

### Horizontal and vertical cable grommet

steel sheet

### Square and rectangular cable grommet

steel sheet with lid in stainless steel

### Vertebra cable holder

thermoplastic material

### Ferrules

steel sheet, thermoplastic material

### Adjustable ferrules

steel and thermoplastic material

9/20/24

# Technical drawings













4

































































































# P1S0506B 53 cm 20 7/8" prof. / depth / Tiefe 54 cm - 21 1/4"