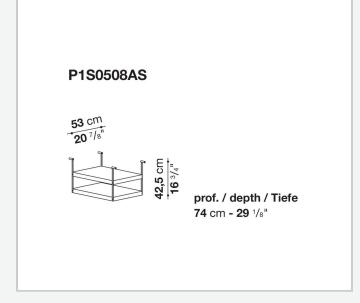

d cable holders. To complete the range, a chest of drawers with wheels.

## Technical information

9/20/24

### Top

veneered wood particles panel or glass

### Frame

drawn steel

### **Internal frame**

drawn steel and steel sheet

### **Shelf with supports**

drawn steel and steel sheet

### Horizontal and vertical cable grommet

steel sheet

### Square and rectangular cable grommet

steel sheet with lid in stainless steel

### Vertebra cable holder

thermoplastic material

### Ferrules

steel sheet, thermoplastic material

### Adjustable ferrules

steel and thermoplastic material

9/20/24

# Technical drawings













4

































































































# P1S0506B 53 cm 20 7/8" prof. / depth / Tiefe 54 cm - 21 1/4"