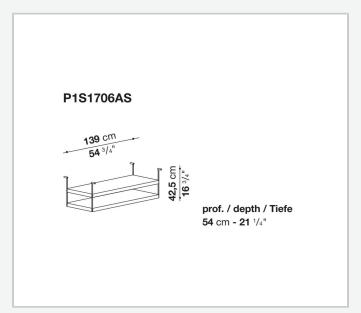

ers. To complete the range, a chest of drawers with wheels.

## Technical information

9/20/24

### Top

veneered wood particles panel or glass

### Frame

drawn steel

### **Internal frame**

drawn steel and steel sheet

### **Shelf with supports**

drawn steel and steel sheet

### Horizontal and vertical cable grommet

steel sheet

### Square and rectangular cable grommet

steel sheet with lid in stainless steel

### Vertebra cable holder

thermoplastic material

### Ferrules

steel sheet, thermoplastic material

### Adjustable ferrules

steel and thermoplastic material

9/20/24

# Technical drawings













4

































































































# P1S0506B 53 cm 20 7/8" prof. / depth / Tiefe 54 cm - 21 1/4"