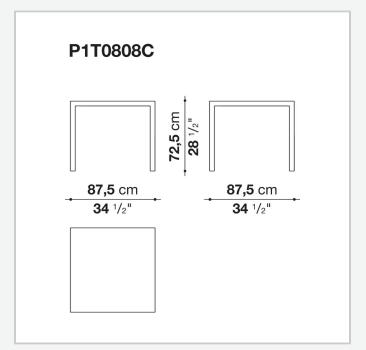

heir attention to detail and the wide range of possible configurations. They have chromed steel structures to combine with wood or glass tops and can be equipped with shelves and cable holders. To complete the range, a chest of drawers with wheels.

## Technical information

9/20/24

### Top

veneered wood particles panel or glass

### Frame

drawn steel

### **Internal frame**

drawn steel and steel sheet

### **Shelf with supports**

drawn steel and steel sheet

### Horizontal and vertical cable grommet

steel sheet

### Square and rectangular cable grommet

steel sheet with lid in stainless steel

### Vertebra cable holder

thermoplastic material

### Ferrules

steel sheet, thermoplastic material

### Adjustable ferrules

steel and thermoplastic material

9/20/24

# Technical drawings













4

































































































# P1S0506B 53 cm 20 7/8" prof. / depth / Tiefe 54 cm - 21 1/4"