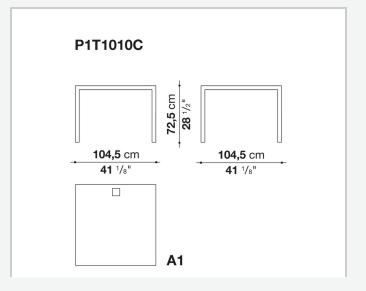

tion to detail and the wide range of possible configurations. They have chromed steel structures to combine with wood or glass tops and can be equipped with shelves and cable holders. To complete the range, a chest of drawers with wheels.

## Technical information

9/20/24

### Top

veneered wood particles panel or glass

### Frame

drawn steel

### **Internal frame**

drawn steel and steel sheet

### **Shelf with supports**

drawn steel and steel sheet

### Horizontal and vertical cable grommet

steel sheet

### Square and rectangular cable grommet

steel sheet with lid in stainless steel

### Vertebra cable holder

thermoplastic material

### Ferrules

steel sheet, thermoplastic material

### Adjustable ferrules

steel and thermoplastic material

9/20/24

# Technical drawings













4

































































































# P1S0506B 53 cm 20 7/8" prof. / depth / Tiefe 54 cm - 21 1/4"