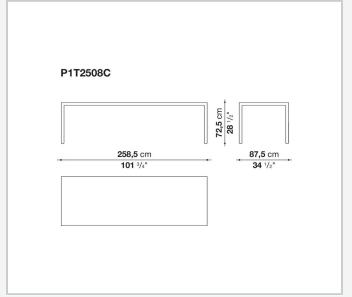

hey have chromed steel structures to combine with wood or glass tops and can be equipped with shelves and cable holders. To complete the range, a chest of drawers with wheels.

## Technical information

9/20/24

### Top

veneered wood particles panel or glass

### Frame

drawn steel

### **Internal frame**

drawn steel and steel sheet

### **Shelf with supports**

drawn steel and steel sheet

### Horizontal and vertical cable grommet

steel sheet

### Square and rectangular cable grommet

steel sheet with lid in stainless steel

### Vertebra cable holder

thermoplastic material

### Ferrules

steel sheet, thermoplastic material

### Adjustable ferrules

steel and thermoplastic material

9/20/24

# Technical drawings













4

































































































# P1S0506B 53 cm 20 7/8" prof. / depth / Tiefe 54 cm - 21 1/4"