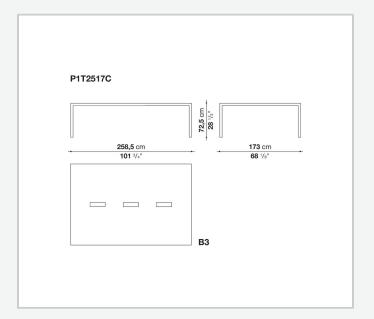

s to combine with wood or glass tops and can be equipped with shelves and cable holders. To complete the range, a chest of drawers with wheels.

## Technical information

9/20/24

### Top

veneered wood particles panel or glass

### Frame

drawn steel

### **Internal frame**

drawn steel and steel sheet

### **Shelf with supports**

drawn steel and steel sheet

### Horizontal and vertical cable grommet

steel sheet

### Square and rectangular cable grommet

steel sheet with lid in stainless steel

### Vertebra cable holder

thermoplastic material

### Ferrules

steel sheet, thermoplastic material

### Adjustable ferrules

steel and thermoplastic material

9/20/24

# Technical drawings













4

































































































# P1S0506B 53 cm 20 7/8" prof. / depth / Tiefe 54 cm - 21 1/4"