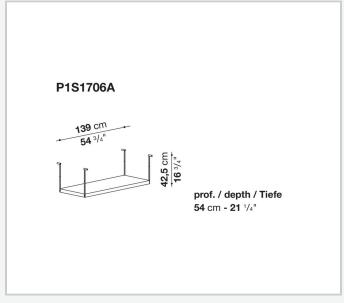

lders. To complete the range, a chest of drawers with wheels.

## Technical information

9/20/24

### Top

veneered wood particles panel or glass

### Frame

drawn steel

### **Internal frame**

drawn steel and steel sheet

### **Shelf with supports**

drawn steel and steel sheet

### Horizontal and vertical cable grommet

steel sheet

### Square and rectangular cable grommet

steel sheet with lid in stainless steel

### Vertebra cable holder

thermoplastic material

### Ferrules

steel sheet, thermoplastic material

### Adjustable ferrules

steel and thermoplastic material

9/20/24

# Technical drawings













4

































































































# P1S0506B 53 cm 20 7/8" prof. / depth / Tiefe 54 cm - 21 1/4"