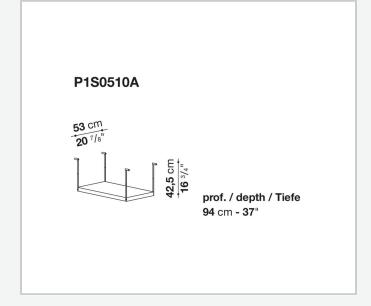

ble holders. To complete the range, a chest of drawers with wheels.

## Technical information

9/20/24

### Top

veneered wood particles panel or glass

### Frame

drawn steel

### **Internal frame**

drawn steel and steel sheet

### **Shelf with supports**

drawn steel and steel sheet

### Horizontal and vertical cable grommet

steel sheet

### Square and rectangular cable grommet

steel sheet with lid in stainless steel

### Vertebra cable holder

thermoplastic material

### Ferrules

steel sheet, thermoplastic material

### Adjustable ferrules

steel and thermoplastic material

9/20/24

# Technical drawings













4

































































































# P1S0506B 53 cm 20 7/8" prof. / depth / Tiefe 54 cm - 21 1/4"