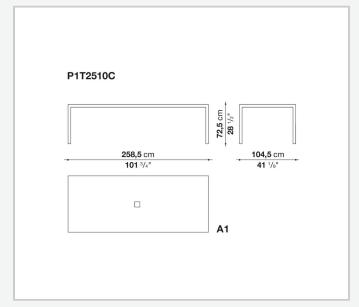

chromed steel structures to combine with wood or glass tops and can be equipped with shelves and cable holders. To complete the range, a chest of drawers with wheels.

## Technical information

9/20/24

### Top

veneered wood particles panel or glass

### Frame

drawn steel

### **Internal frame**

drawn steel and steel sheet

### **Shelf with supports**

drawn steel and steel sheet

### Horizontal and vertical cable grommet

steel sheet

### Square and rectangular cable grommet

steel sheet with lid in stainless steel

### Vertebra cable holder

thermoplastic material

### Ferrules

steel sheet, thermoplastic material

### Adjustable ferrules

steel and thermoplastic material

9/20/24

# Technical drawings













4

































































































# P1S0506B 53 cm 20 7/8" prof. / depth / Tiefe 54 cm - 21 1/4"