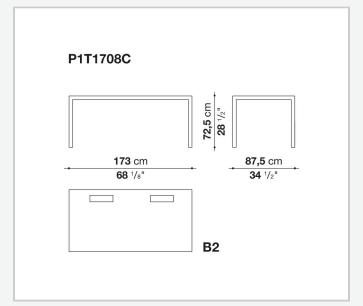

ange of possible configurations. They have chromed steel structures to combine with wood or glass tops and can be equipped with shelves and cable holders. To complete the range, a chest of drawers with wheels.

## Technical information

9/20/24

### Top

veneered wood particles panel or glass

### Frame

drawn steel

### **Internal frame**

drawn steel and steel sheet

### **Shelf with supports**

drawn steel and steel sheet

### Horizontal and vertical cable grommet

steel sheet

### Square and rectangular cable grommet

steel sheet with lid in stainless steel

### Vertebra cable holder

thermoplastic material

### Ferrules

steel sheet, thermoplastic material

### Adjustable ferrules

steel and thermoplastic material

9/20/24

# Technical drawings













4

































































































# P1S0506B 53 cm 20 7/8" prof. / depth / Tiefe 54 cm - 21 1/4"