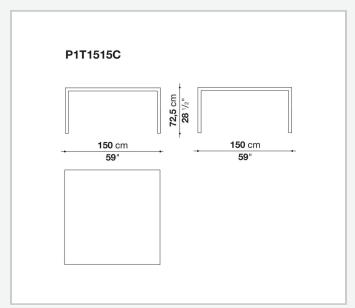

l and the wide range of possible configurations. They have chromed steel structures to combine with wood or glass tops and can be equipped with shelves and cable holders. To complete the range, a chest of drawers with wheels.

## Technical information

9/20/24

### Top

veneered wood particles panel or glass

### Frame

drawn steel

### **Internal frame**

drawn steel and steel sheet

### **Shelf with supports**

drawn steel and steel sheet

### Horizontal and vertical cable grommet

steel sheet

### Square and rectangular cable grommet

steel sheet with lid in stainless steel

### Vertebra cable holder

thermoplastic material

### Ferrules

steel sheet, thermoplastic material

### Adjustable ferrules

steel and thermoplastic material

9/20/24

# Technical drawings













4

































































































# P1S0506B 53 cm 20 7/8" prof. / depth / Tiefe 54 cm - 21 1/4"