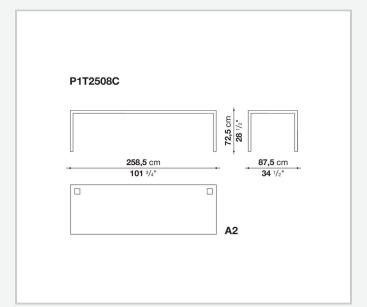

y have chromed steel structures to combine with wood or glass tops and can be equipped with shelves and cable holders. To complete the range, a chest of drawers with wheels.

## Technical information

9/20/24

### Top

veneered wood particles panel or glass

### Frame

drawn steel

### **Internal frame**

drawn steel and steel sheet

### **Shelf with supports**

drawn steel and steel sheet

### Horizontal and vertical cable grommet

steel sheet

### Square and rectangular cable grommet

steel sheet with lid in stainless steel

### Vertebra cable holder

thermoplastic material

### Ferrules

steel sheet, thermoplastic material

### Adjustable ferrules

steel and thermoplastic material

9/20/24

# Technical drawings













4

































































































# P1S0506B 53 cm 20 7/8" prof. / depth / Tiefe 54 cm - 21 1/4"