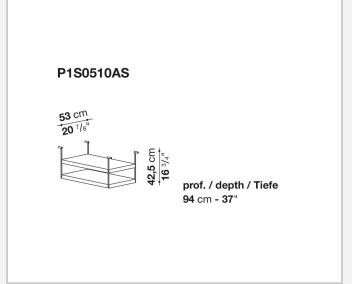

e holders. To complete the range, a chest of drawers with wheels.

## Technical information

9/20/24

### Top

veneered wood particles panel or glass

### Frame

drawn steel

### **Internal frame**

drawn steel and steel sheet

### **Shelf with supports**

drawn steel and steel sheet

### Horizontal and vertical cable grommet

steel sheet

### Square and rectangular cable grommet

steel sheet with lid in stainless steel

### Vertebra cable holder

thermoplastic material

### Ferrules

steel sheet, thermoplastic material

### Adjustable ferrules

steel and thermoplastic material

9/20/24

# Technical drawings













4

































































































# P1S0506B 53 cm 20 7/8" prof. / depth / Tiefe 54 cm - 21 1/4"