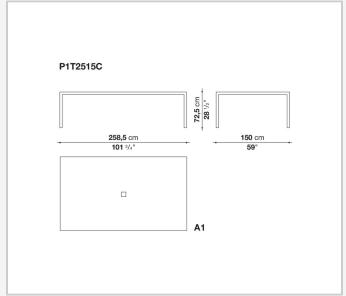

steel structures to combine with wood or glass tops and can be equipped with shelves and cable holders. To complete the range, a chest of drawers with wheels.

## Technical information

9/20/24

### Top

veneered wood particles panel or glass

### Frame

drawn steel

### **Internal frame**

drawn steel and steel sheet

### **Shelf with supports**

drawn steel and steel sheet

### Horizontal and vertical cable grommet

steel sheet

### Square and rectangular cable grommet

steel sheet with lid in stainless steel

### Vertebra cable holder

thermoplastic material

### Ferrules

steel sheet, thermoplastic material

### Adjustable ferrules

steel and thermoplastic material

9/20/24

# Technical drawings













4

































































































# P1S0506B 53 cm 20 7/8" prof. / depth / Tiefe 54 cm - 21 1/4"