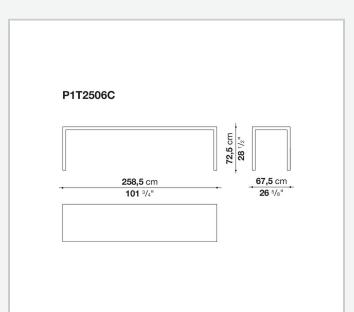

ons. They have chromed steel structures to combine with wood or glass tops and can be equipped with shelves and cable holders. To complete the range, a chest of drawers with wheels.

## Technical information

9/20/24

### Top

veneered wood particles panel or glass

### Frame

drawn steel

### **Internal frame**

drawn steel and steel sheet

### **Shelf with supports**

drawn steel and steel sheet

### Horizontal and vertical cable grommet

steel sheet

### Square and rectangular cable grommet

steel sheet with lid in stainless steel

### Vertebra cable holder

thermoplastic material

### Ferrules

steel sheet, thermoplastic material

### Adjustable ferrules

steel and thermoplastic material

9/20/24

# Technical drawings













4

































































































# P1S0506B 53 cm 20 7/8" prof. / depth / Tiefe 54 cm - 21 1/4"