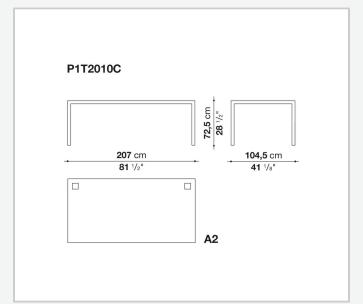

rations. They have chromed steel structures to combine with wood or glass tops and can be equipped with shelves and cable holders. To complete the range, a chest of drawers with wheels.

## Technical information

9/20/24

### Top

veneered wood particles panel or glass

### Frame

drawn steel

### **Internal frame**

drawn steel and steel sheet

### **Shelf with supports**

drawn steel and steel sheet

### Horizontal and vertical cable grommet

steel sheet

### Square and rectangular cable grommet

steel sheet with lid in stainless steel

### Vertebra cable holder

thermoplastic material

### Ferrules

steel sheet, thermoplastic material

### Adjustable ferrules

steel and thermoplastic material

9/20/24

# Technical drawings













4

































































































# P1S0506B 53 cm 20 7/8" prof. / depth / Tiefe 54 cm - 21 1/4"