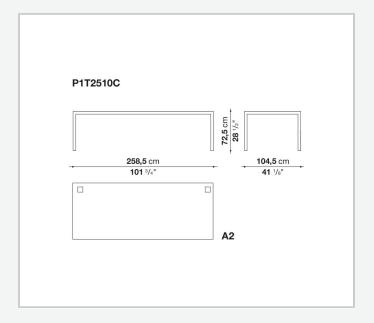

hromed steel structures to combine with wood or glass tops and can be equipped with shelves and cable holders. To complete the range, a chest of drawers with wheels.

## Technical information

9/20/24

### Top

veneered wood particles panel or glass

### Frame

drawn steel

### **Internal frame**

drawn steel and steel sheet

### **Shelf with supports**

drawn steel and steel sheet

### Horizontal and vertical cable grommet

steel sheet

### Square and rectangular cable grommet

steel sheet with lid in stainless steel

### Vertebra cable holder

thermoplastic material

### Ferrules

steel sheet, thermoplastic material

### Adjustable ferrules

steel and thermoplastic material

9/20/24

# Technical drawings













4

































































































# P1S0506B 53 cm 20 7/8" prof. / depth / Tiefe 54 cm - 21 1/4"