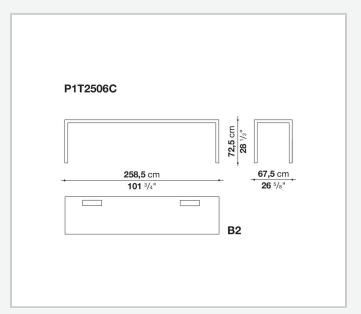

They have chromed steel structures to combine with wood or glass tops and can be equipped with shelves and cable holders. To complete the range, a chest of drawers with wheels.

## Technical information

9/20/24

### Top

veneered wood particles panel or glass

### Frame

drawn steel

### **Internal frame**

drawn steel and steel sheet

### **Shelf with supports**

drawn steel and steel sheet

### Horizontal and vertical cable grommet

steel sheet

### Square and rectangular cable grommet

steel sheet with lid in stainless steel

### Vertebra cable holder

thermoplastic material

### Ferrules

steel sheet, thermoplastic material

### Adjustable ferrules

steel and thermoplastic material

9/20/24

# Technical drawings













4

































































































# P1S0506B 53 cm 20 7/8" prof. / depth / Tiefe 54 cm - 21 1/4"