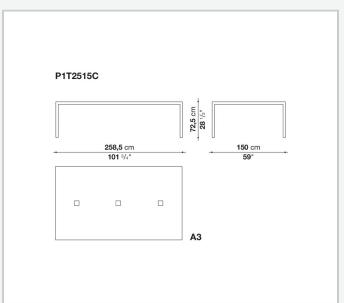

teel structures to combine with wood or glass tops and can be equipped with shelves and cable holders. To complete the range, a chest of drawers with wheels.

## Technical information

9/20/24

### Top

veneered wood particles panel or glass

### Frame

drawn steel

### **Internal frame**

drawn steel and steel sheet

### **Shelf with supports**

drawn steel and steel sheet

### Horizontal and vertical cable grommet

steel sheet

### Square and rectangular cable grommet

steel sheet with lid in stainless steel

### Vertebra cable holder

thermoplastic material

### Ferrules

steel sheet, thermoplastic material

### Adjustable ferrules

steel and thermoplastic material

9/20/24

# Technical drawings













4

































































































# P1S0506B 53 cm 20 7/8" prof. / depth / Tiefe 54 cm - 21 1/4"