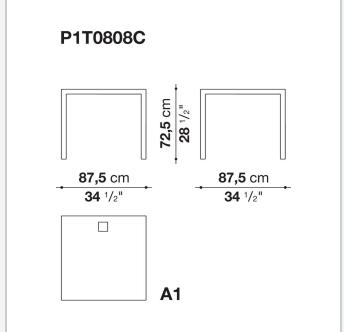

ir attention to detail and the wide range of possible configurations. They have chromed steel structures to combine with wood or glass tops and can be equipped with shelves and cable holders. To complete the range, a chest of drawers with wheels.

## Technical information

9/20/24

### Top

veneered wood particles panel or glass

### Frame

drawn steel

### **Internal frame**

drawn steel and steel sheet

### **Shelf with supports**

drawn steel and steel sheet

### Horizontal and vertical cable grommet

steel sheet

### Square and rectangular cable grommet

steel sheet with lid in stainless steel

### Vertebra cable holder

thermoplastic material

### Ferrules

steel sheet, thermoplastic material

### Adjustable ferrules

steel and thermoplastic material

9/20/24

# Technical drawings













4

































































































# P1S0506B 53 cm 20 7/8" prof. / depth / Tiefe 54 cm - 21 1/4"