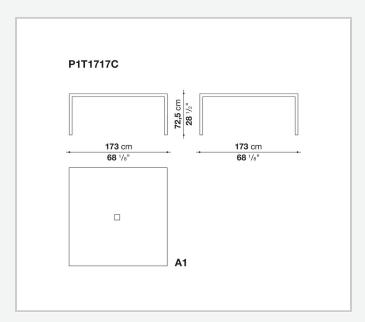

possible configurations. They have chromed steel structures to combine with wood or glass tops and can be equipped with shelves and cable holders. To complete the range, a chest of drawers with wheels.

## Technical information

9/20/24

### Top

veneered wood particles panel or glass

### Frame

drawn steel

### **Internal frame**

drawn steel and steel sheet

### **Shelf with supports**

drawn steel and steel sheet

### Horizontal and vertical cable grommet

steel sheet

### Square and rectangular cable grommet

steel sheet with lid in stainless steel

### Vertebra cable holder

thermoplastic material

### Ferrules

steel sheet, thermoplastic material

### Adjustable ferrules

steel and thermoplastic material

9/20/24

# Technical drawings













4

































































































# P1S0506B 53 cm 20 7/8" prof. / depth / Tiefe 54 cm - 21 1/4"