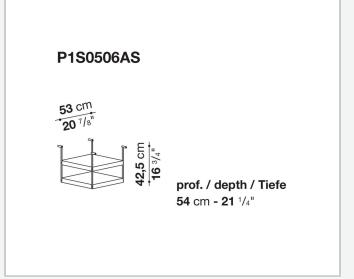

combine with wood or glass tops and can be equipped with shelves and cable holders. To complete the range, a chest of drawers with wheels.

## Technical information

9/20/24

### Top

veneered wood particles panel or glass

### Frame

drawn steel

### **Internal frame**

drawn steel and steel sheet

### **Shelf with supports**

drawn steel and steel sheet

### Horizontal and vertical cable grommet

steel sheet

### Square and rectangular cable grommet

steel sheet with lid in stainless steel

### Vertebra cable holder

thermoplastic material

### Ferrules

steel sheet, thermoplastic material

### Adjustable ferrules

steel and thermoplastic material

9/20/24

# Technical drawings













4

































































































# P1S0506B 53 cm 20 7/8" prof. / depth / Tiefe 54 cm - 21 1/4"