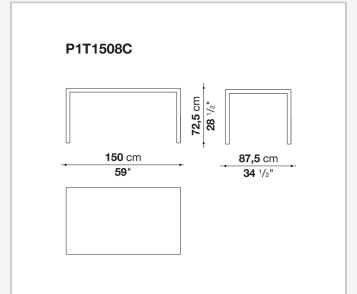

to detail and the wide range of possible configurations. They have chromed steel structures to combine with wood or glass tops and can be equipped with shelves and cable holders. To complete the range, a chest of drawers with wheels.

## Technical information

9/20/24

### Top

veneered wood particles panel or glass

### Frame

drawn steel

### **Internal frame**

drawn steel and steel sheet

### **Shelf with supports**

drawn steel and steel sheet

### Horizontal and vertical cable grommet

steel sheet

### Square and rectangular cable grommet

steel sheet with lid in stainless steel

### Vertebra cable holder

thermoplastic material

### Ferrules

steel sheet, thermoplastic material

### Adjustable ferrules

steel and thermoplastic material

9/20/24

# Technical drawings













4

































































































# P1S0506B 53 cm 20 7/8" prof. / depth / Tiefe 54 cm - 21 1/4"