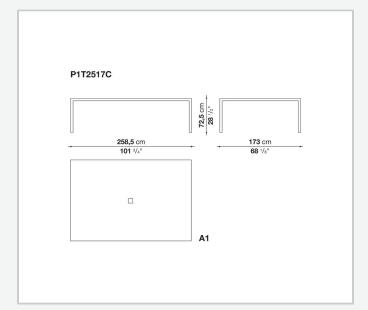

uctures to combine with wood or glass tops and can be equipped with shelves and cable holders. To complete the range, a chest of drawers with wheels.

## Technical information

9/20/24

### Top

veneered wood particles panel or glass

### Frame

drawn steel

### **Internal frame**

drawn steel and steel sheet

### **Shelf with supports**

drawn steel and steel sheet

### Horizontal and vertical cable grommet

steel sheet

### Square and rectangular cable grommet

steel sheet with lid in stainless steel

### Vertebra cable holder

thermoplastic material

### Ferrules

steel sheet, thermoplastic material

### Adjustable ferrules

steel and thermoplastic material

9/20/24

# Technical drawings













4

































































































# P1S0506B 53 cm 20 7/8" prof. / depth / Tiefe 54 cm - 21 1/4"