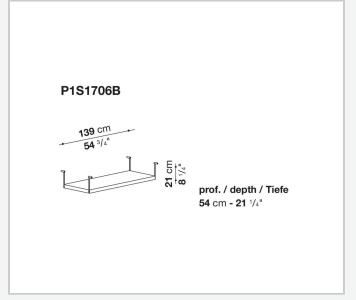

s. To complete the range, a chest of drawers with wheels.

## Technical information

9/20/24

### Top

veneered wood particles panel or glass

### Frame

drawn steel

### **Internal frame**

drawn steel and steel sheet

### **Shelf with supports**

drawn steel and steel sheet

### Horizontal and vertical cable grommet

steel sheet

### Square and rectangular cable grommet

steel sheet with lid in stainless steel

### Vertebra cable holder

thermoplastic material

### Ferrules

steel sheet, thermoplastic material

### Adjustable ferrules

steel and thermoplastic material

9/20/24

# Technical drawings













4

































































































# P1S0506B 53 cm 20 7/8" prof. / depth / Tiefe 54 cm - 21 1/4"