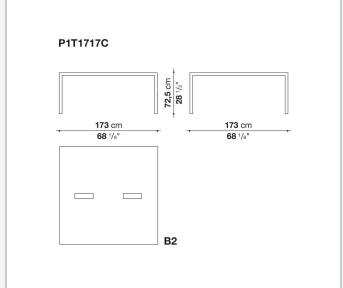

le configurations. They have chromed steel structures to combine with wood or glass tops and can be equipped with shelves and cable holders. To complete the range, a chest of drawers with wheels.

## Technical information

9/20/24

### Top

veneered wood particles panel or glass

### Frame

drawn steel

### **Internal frame**

drawn steel and steel sheet

### **Shelf with supports**

drawn steel and steel sheet

### Horizontal and vertical cable grommet

steel sheet

### Square and rectangular cable grommet

steel sheet with lid in stainless steel

### Vertebra cable holder

thermoplastic material

### Ferrules

steel sheet, thermoplastic material

### Adjustable ferrules

steel and thermoplastic material

9/20/24

# Technical drawings













4

































































































# P1S0506B 53 cm 20 7/8" prof. / depth / Tiefe 54 cm - 21 1/4"