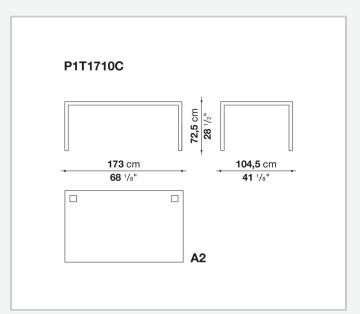

of possible configurations. They have chromed steel structures to combine with wood or glass tops and can be equipped with shelves and cable holders. To complete the range, a chest of drawers with wheels.

## Technical information

9/20/24

### Top

veneered wood particles panel or glass

### Frame

drawn steel

### **Internal frame**

drawn steel and steel sheet

### **Shelf with supports**

drawn steel and steel sheet

### Horizontal and vertical cable grommet

steel sheet

### Square and rectangular cable grommet

steel sheet with lid in stainless steel

### Vertebra cable holder

thermoplastic material

### Ferrules

steel sheet, thermoplastic material

### Adjustable ferrules

steel and thermoplastic material

9/20/24

# Technical drawings













4

































































































# P1S0506B 53 cm 20 7/8" prof. / depth / Tiefe 54 cm - 21 1/4"