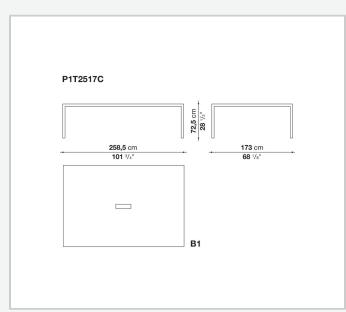

res to combine with wood or glass tops and can be equipped with shelves and cable holders. To complete the range, a chest of drawers with wheels.

## Technical information

9/20/24

### Top

veneered wood particles panel or glass

### Frame

drawn steel

### **Internal frame**

drawn steel and steel sheet

### **Shelf with supports**

drawn steel and steel sheet

### Horizontal and vertical cable grommet

steel sheet

### Square and rectangular cable grommet

steel sheet with lid in stainless steel

### Vertebra cable holder

thermoplastic material

### Ferrules

steel sheet, thermoplastic material

### Adjustable ferrules

steel and thermoplastic material

9/20/24

# Technical drawings













4

































































































# P1S0506B 53 cm 20 7/8" prof. / depth / Tiefe 54 cm - 21 1/4"