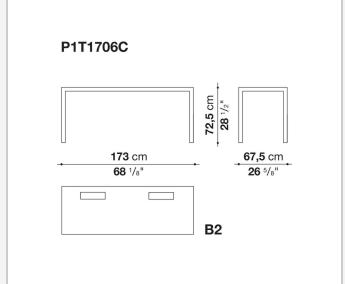

wide range of possible configurations. They have chromed steel structures to combine with wood or glass tops and can be equipped with shelves and cable holders. To complete the range, a chest of drawers with wheels.

## Technical information

9/20/24

### Top

veneered wood particles panel or glass

### Frame

drawn steel

### **Internal frame**

drawn steel and steel sheet

### **Shelf with supports**

drawn steel and steel sheet

### Horizontal and vertical cable grommet

steel sheet

### Square and rectangular cable grommet

steel sheet with lid in stainless steel

### Vertebra cable holder

thermoplastic material

### Ferrules

steel sheet, thermoplastic material

### Adjustable ferrules

steel and thermoplastic material

9/20/24

# Technical drawings













4

































































































# P1S0506B 53 cm 20 7/8" prof. / depth / Tiefe 54 cm - 21 1/4"