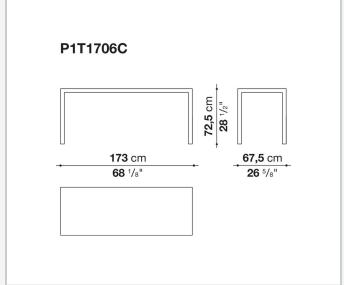

the wide range of possible configurations. They have chromed steel structures to combine with wood or glass tops and can be equipped with shelves and cable holders. To complete the range, a chest of drawers with wheels.

## Technical information

9/20/24

### Top

veneered wood particles panel or glass

### Frame

drawn steel

### **Internal frame**

drawn steel and steel sheet

### **Shelf with supports**

drawn steel and steel sheet

### Horizontal and vertical cable grommet

steel sheet

### Square and rectangular cable grommet

steel sheet with lid in stainless steel

### Vertebra cable holder

thermoplastic material

### Ferrules

steel sheet, thermoplastic material

### Adjustable ferrules

steel and thermoplastic material

9/20/24

# Technical drawings













4

































































































# P1S0506B 53 cm 20 7/8" prof. / depth / Tiefe 54 cm - 21 1/4"