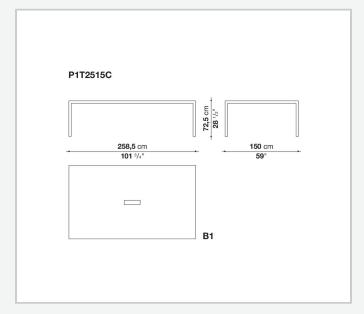

el structures to combine with wood or glass tops and can be equipped with shelves and cable holders. To complete the range, a chest of drawers with wheels.

## Technical information

9/20/24

### Top

veneered wood particles panel or glass

### Frame

drawn steel

### **Internal frame**

drawn steel and steel sheet

### **Shelf with supports**

drawn steel and steel sheet

### Horizontal and vertical cable grommet

steel sheet

### Square and rectangular cable grommet

steel sheet with lid in stainless steel

### Vertebra cable holder

thermoplastic material

### Ferrules

steel sheet, thermoplastic material

### Adjustable ferrules

steel and thermoplastic material

9/20/24

# Technical drawings













4

































































































# P1S0506B 53 cm 20 7/8" prof. / depth / Tiefe 54 cm - 21 1/4"