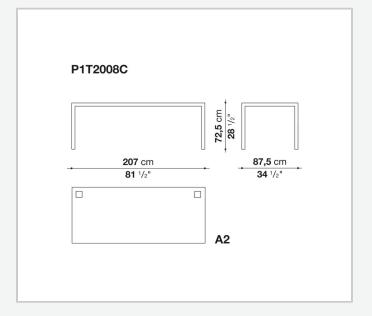

onfigurations. They have chromed steel structures to combine with wood or glass tops and can be equipped with shelves and cable holders. To complete the range, a chest of drawers with wheels.

## Technical information

9/20/24

### Top

veneered wood particles panel or glass

### Frame

drawn steel

### **Internal frame**

drawn steel and steel sheet

### **Shelf with supports**

drawn steel and steel sheet

### Horizontal and vertical cable grommet

steel sheet

### Square and rectangular cable grommet

steel sheet with lid in stainless steel

### Vertebra cable holder

thermoplastic material

### Ferrules

steel sheet, thermoplastic material

### Adjustable ferrules

steel and thermoplastic material

9/20/24

# Technical drawings













4

































































































# P1S0506B 53 cm 20 7/8" prof. / depth / Tiefe 54 cm - 21 1/4"