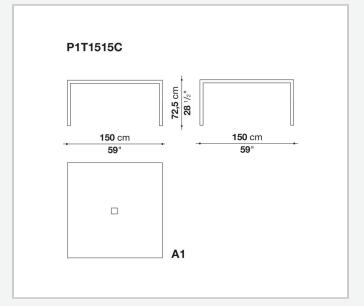

and the wide range of possible configurations. They have chromed steel structures to combine with wood or glass tops and can be equipped with shelves and cable holders. To complete the range, a chest of drawers with wheels.

## Technical information

9/20/24

### Top

veneered wood particles panel or glass

### Frame

drawn steel

### **Internal frame**

drawn steel and steel sheet

### **Shelf with supports**

drawn steel and steel sheet

### Horizontal and vertical cable grommet

steel sheet

### Square and rectangular cable grommet

steel sheet with lid in stainless steel

### Vertebra cable holder

thermoplastic material

### Ferrules

steel sheet, thermoplastic material

### Adjustable ferrules

steel and thermoplastic material

9/20/24

# Technical drawings













4

































































































# P1S0506B 53 cm 20 7/8" prof. / depth / Tiefe 54 cm - 21 1/4"