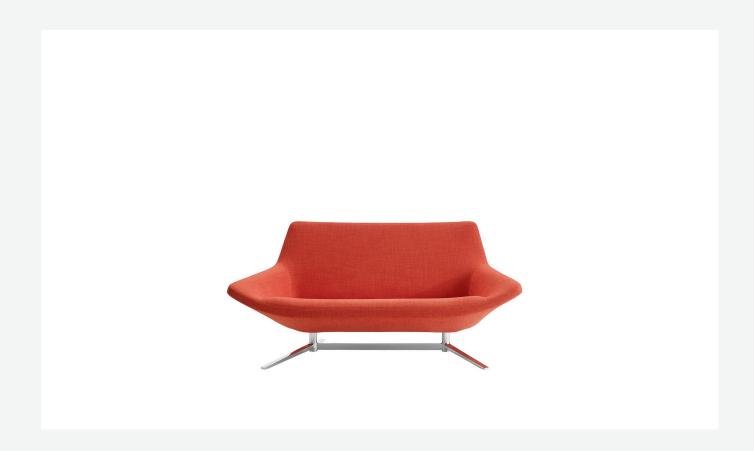

## Description

Metropolitan '14 is a cosy modern sofa featuring a continuous line blending the seat with the armrests and a four-spoke base granting the sofa an aerodynamic flare that refreshingly revisits the look of even the most conventional spaces. The upholstery is available in fabric or in leather.