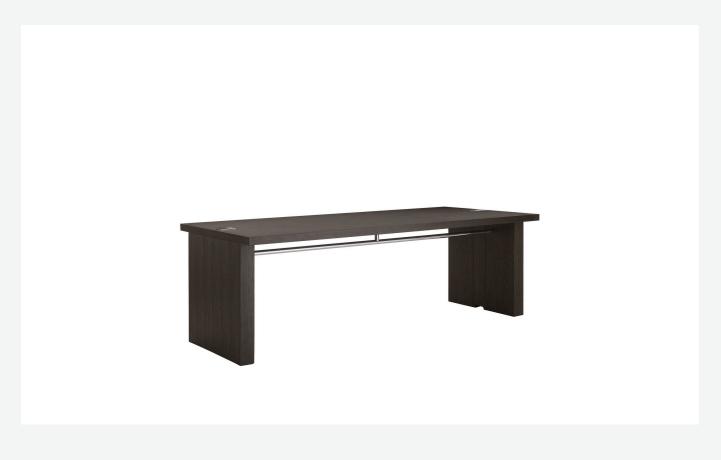

## Description

A complete range of wooden furniture designed to furnish executive offices and meeting rooms with great elegance, but also to solve home office needs. The series includes storage units, sideboards, bookcases, meeting tables and writing-desks. There are also solutions for wiring management, storage units with lockable drawers for suspended filing and wardrobe use containers.

## **Technical** information

Top (ACE9-ACE10-ACE11-ACE19) solid wood, veneered wood particles panel Top (ACE12-ACE13-ACE14) plywood panel with honeycomb-core and veneered MDF wood fibre Top (ACE20) veneered wood particles panel Support frame and crosspiece drawn steel Adjustable feet steel and plastic material