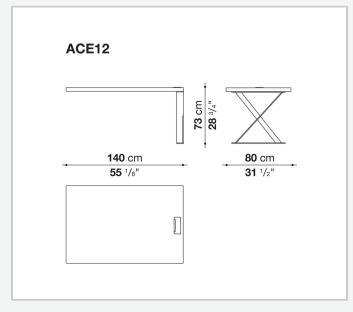

## **Technical** information

Top (ACE9-ACE10-ACE11-ACE19) solid wood, veneered wood particles panel Top (ACE12-ACE13-ACE14) plywood panel with honeycomb-core and veneered MDF wood fibre Top (ACE20) veneered wood particles panel Support frame and crosspiece drawn steel Adjustable feet steel and plastic material

## Technical drawings