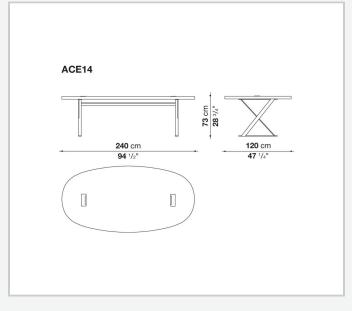

## Ac Executive

TAVOLI

2007

Antonio Citterio



## Description

A complete range of wooden furniture designed to furnish executive offices and meeting rooms with great elegance, but also to solve home office needs. The series includes storage units, sideboards, bookcases, meeting tables and writing-desks. There are also solutions for wiring management, storage units with lockable drawers for suspended filing and wardrobe use containers.

## **Technical** information

Top (ACE9-ACE10-ACE11-ACE19) solid wood, veneered wood particles panel Top (ACE12-ACE13-ACE14) plywood panel with honeycomb-core and veneered MDF wood fibre Top (ACE20) veneered wood particles panel Support frame and crosspiece drawn steel Adjustable feet steel and plastic material

## Technical drawings