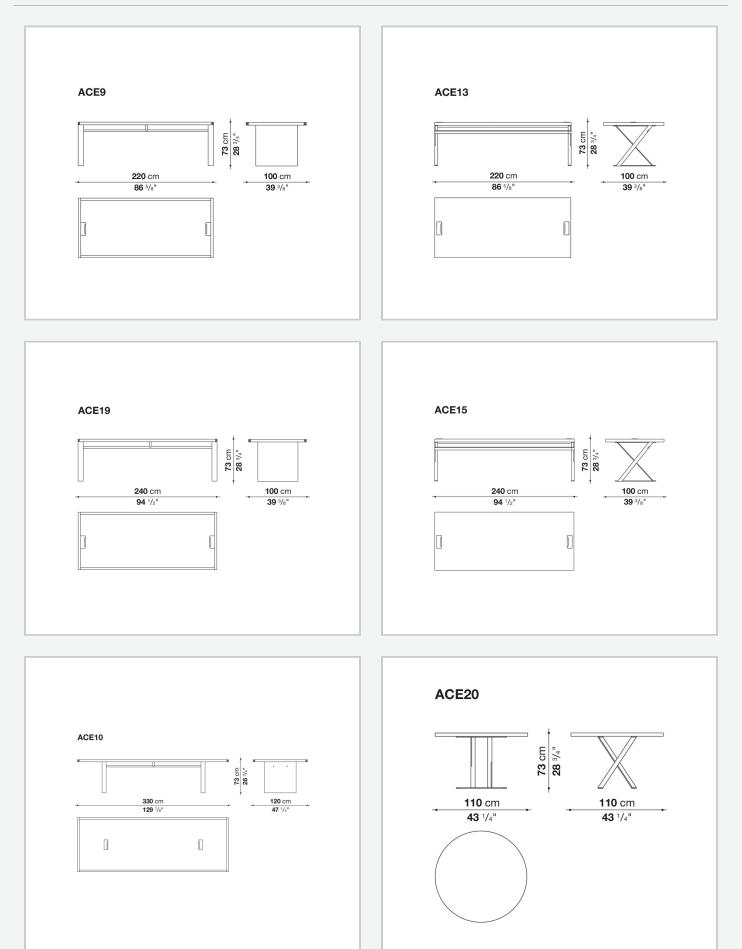

## Ac Executive

TAVOLI

2007

Antonio Citterio



## Description

A complete range of wooden furniture designed to furnish executive offices and meeting rooms with great elegance, but also to solve home office needs. The series includes storage units, sideboards, bookcases, meeting tables and writing-desks. There are also solutions for wiring management, storage units with lockable drawers for suspended filing and wardrobe use containers.

## **Technical** information

Top (ACE9-ACE10-ACE11-ACE19) solid wood, veneered wood particles panel Top (ACE12-ACE13-ACE14) plywood panel with honeycomb-core and veneered MDF wood fibre Top (ACE20) veneered wood particles panel Support frame and crosspiece drawn steel Adjustable feet steel and plastic material

## Technical drawings