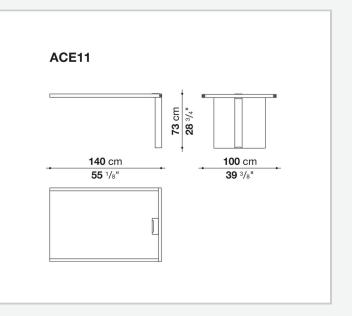

## Ac Executive

TAVOLI

2007

Antonio Citterio



## Description

A complete range of wooden furniture designed to furnish executive offices and meeting rooms with great elegance, but also to solve home office needs. The series includes storage units, sideboards, bookcases, meeting tables and writing-desks. There are also solutions for wiring management, storage units with lockable drawers for suspended filing and wardrobe use containers.

## **Technical** information

Top (ACE9-ACE10-ACE11-ACE19) solid wood, veneered wood particles panel Top (ACE12-ACE13-ACE14) plywood panel with honeycomb-core and veneered MDF wood fibre Top (ACE20) veneered wood particles panel Support frame and crosspiece drawn steel Adjustable feet steel and plastic material

## Technical drawings