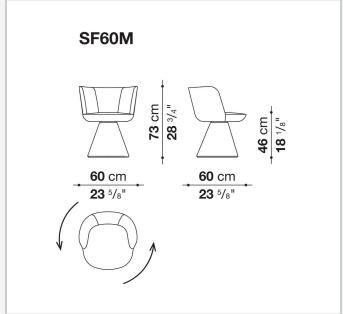

# Technical drawings

3

## Swivel mechanism (SF60M)

steel laminate and aluminium extrusion, automatic return mechanism