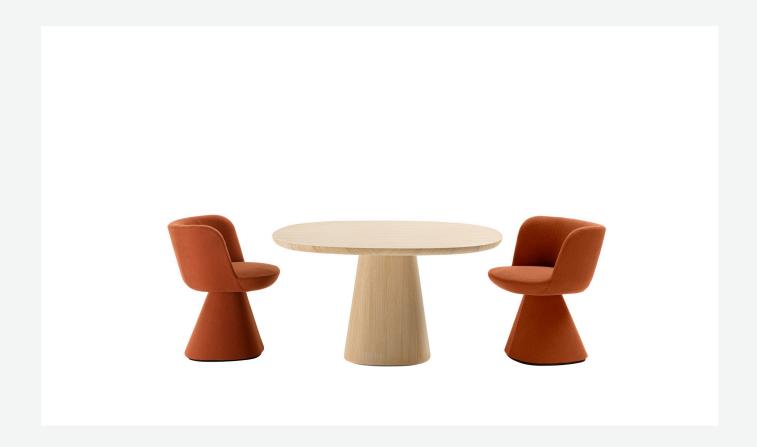

## Description

Flair O' is a small domestic throne, a chair that matches the Allure O' table perfectly. The two objects establish a dialogue starting from their bases. Both pieces sit atop a truncated pyramid with rounded edges to reconcile the concepts of elegance and charm. The base widens gently on the back side as it nears the floor. It becomes almost unnoticeable and provides great stability without interfering with the harmony of the design. A padded seat provides necessary comfort. Moreover, the accentuated tilt of the backrest and its enveloping shape help people relax without compromising the ideal posture to adopt when interacting with others elegantly around a dining table. Furthermore, the chair is equipped with a swivel mechanism with an automatic return. The fabric cover embraces Flair O' like a tailored suit, covering it completely from the seat to the base.