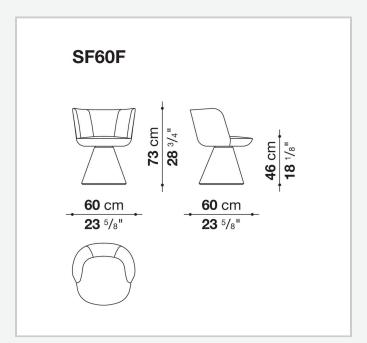

# Technical drawings

3

## Swivel mechanism (SF60M)

steel laminate and aluminium extrusion, automatic return mechanism