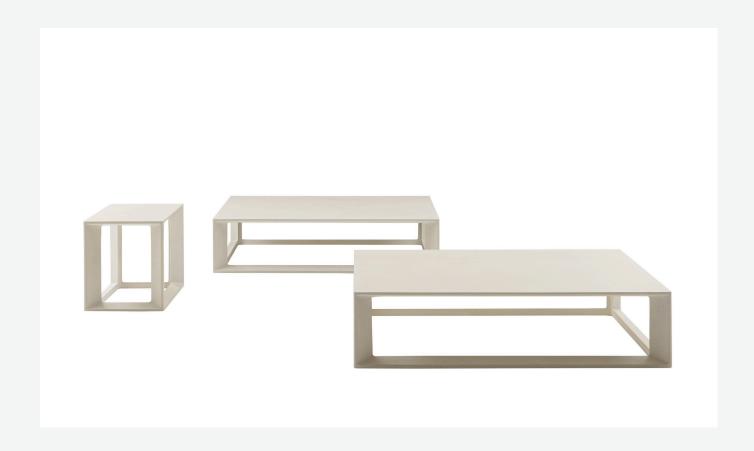

### Description

The decisive yet soft lines of Pablo Outdoor seats are perfectly balanced in the small cement outdoor tables. Linear, solid, and highly geometric shapes represent the heart of these architectural objects with a certain effect. To provide multiple solutions, the small Pablo Outdoor tables come in two sizes and two colours. The colours give shape to a large, low model that works perfectly as an island defining a conversation area, and a higher, narrower model with a square base, is ideal as a service element next to the sofa or armchair.