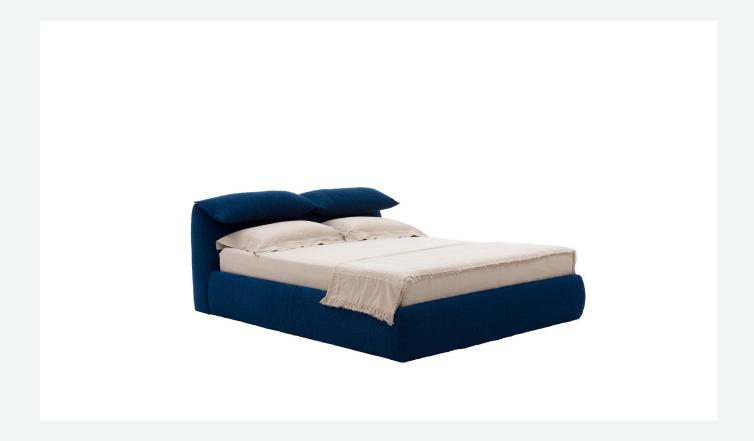

## Description

The Bamboletto bed is part of Le Bambole series, originally designed in 1972, awarded with the Compasso d'Oro in 1979. An upholstered bed with generous shapes that features the design of the iconic seats collection, Bamboletto is one of the most significant expressions of Made in Italy excellence combining research and creative flair.