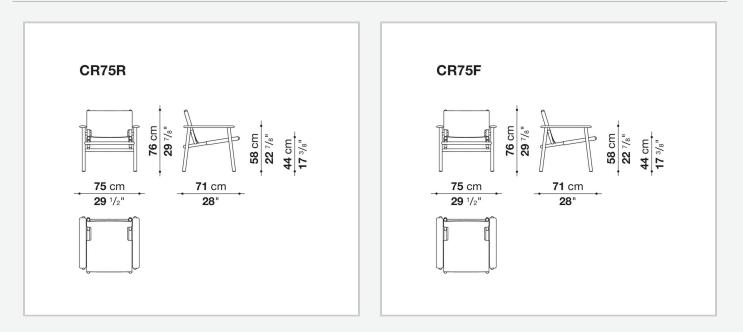

he oak wood frame recalls Nordic precision and an oriental spirit, through an almost primordial combination that reveals accoutrements of absolute quality. In the legs, armrests and seat elements, the section changes according to function, reducing to a minimum that accommodates technical requirements, provides comfort and ensures an aesthetic devoted to lightness. The back and seat are made of thick leather, either smooth or embossed, which can be easily removed to allow for convenient maintenance and to be able to separate all materials when needed. This choice represents the desire to move in the direction of increasingly responsible design.

## Technical information

Frame solid wood Spacers anodized aluminium Ferrules thermoplastic material Cover thick leather

## Technical drawings



9/20/24