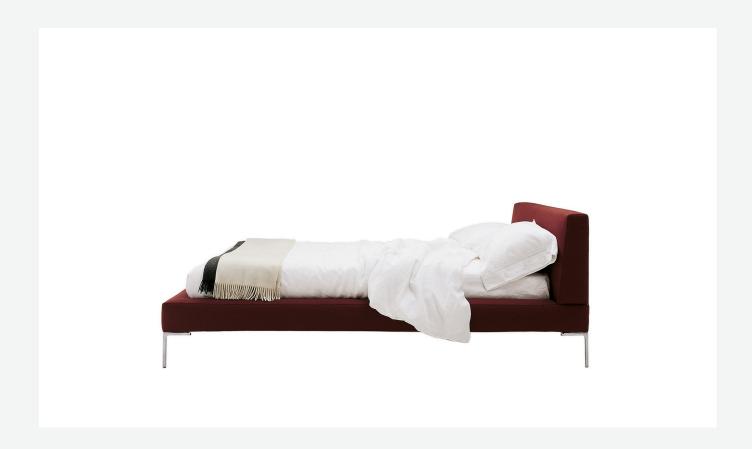

Charles

LETTI

2004

Antonio Citterio

## Description

Charles is a double bed with fabric or leather upholstery available in two versions: a more striking one, in which the sides protrude from the slightly recessed mattress, and a simpler one in which the band is flush with the mattress. An evolution of the sofa of the same name, the Charles bed features the signature design of the inverted "L" shaped foot. It also comes in a version with wheels.