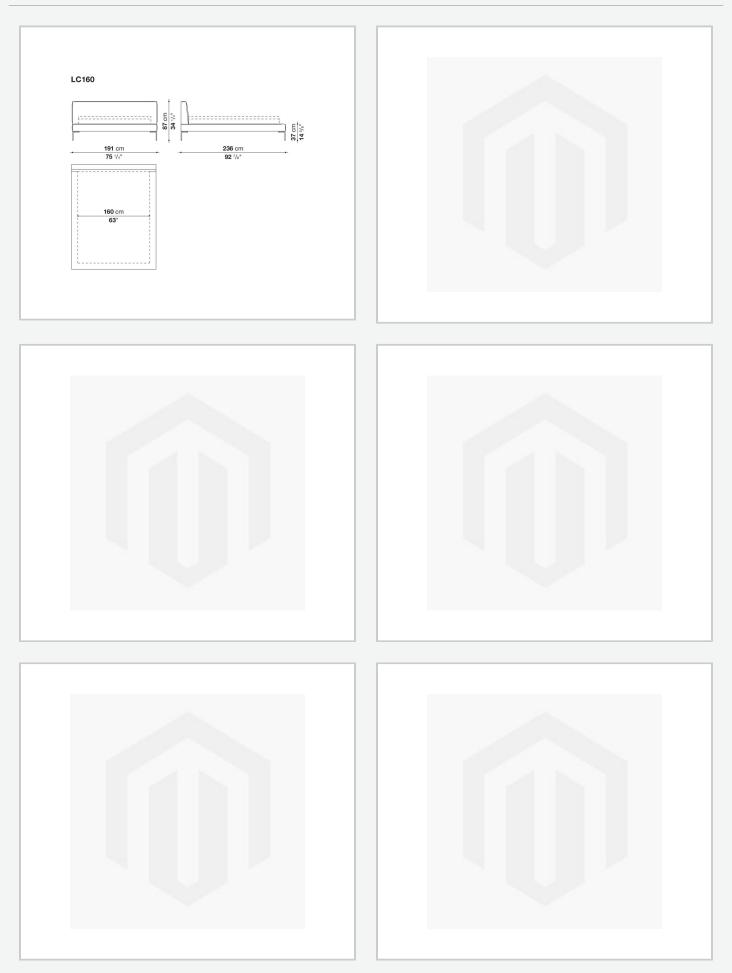

o



## Description

Charles is a double bed with fabric or leather upholstery available in two versions: a more striking one, in which the sides protrude from the slightly recessed mattress, and a simpler one in which the band is flush with the mattress. An evolution of the sofa of the same name, the Charles bed features the signature design of the inverted "L" shaped foot. It also comes in a version with wheels.

## Technical information

Internal frame tubular steel and steel profiles Internal frame upholstery Bayfit® flexible cold shaped polyurethane foam, polyester fibre cover External feet die-cast aluminium Internal feet tubular steel and steel profiles Wheels support frame steel Wheels plastic material Ferrules thermoplastic material Cover fabric or leather

## Technical drawings