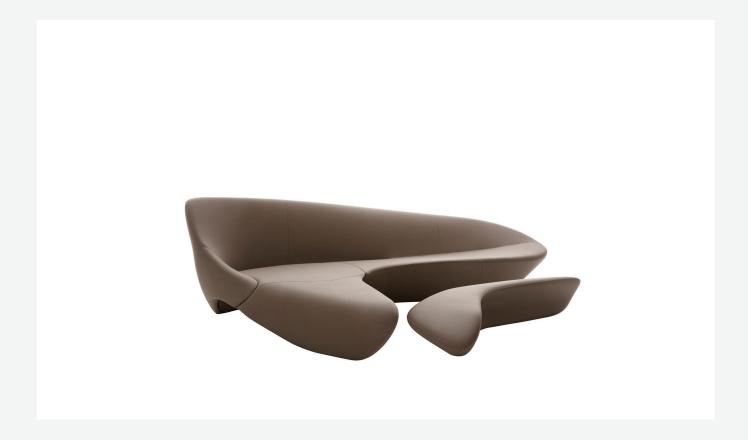

## Moon System

SOFAS

2007

Zaha Hadid

## Description

With its unmistakable distinctive profile, as are the projects by Zaha Hadid, Moon System is a sofa-sculpture with curvilinear shapes and a strongly dynamic movement. It looks like a single block that contains, as if "sculpted" into a single material, the backrest, seat and armrest, which match the ottoman that perfectly corresponds to the hollows of the seat and follows its profile. Moon System is a true design statement, an iconic sofa that does not renounce to ergonomic design and comfort. The textile collection includes stretch fabrics in different colours and polyurethane coated covers that enhance its sculptural look.