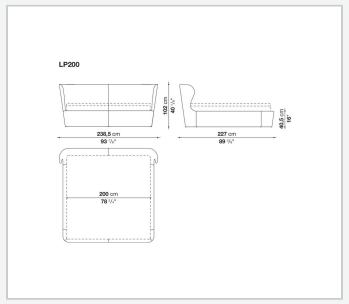

I** 

2013

Naoto Fukasawa



### Description

The single-material Papilio bed, available in five sizes, stands out for its continuous line and attractive proportions. Upholstered either in fabric or in leather, Papilio features the same clean lines as the armchairs of the same name, though with slightly less conical sides. The mattress is placed almost flush with the perimeter to enhance the overall sense of rigour.

### Technical information

#### **Internal frame**

tubular steel and steel profiles

#### **Internal frame upholstery**

Bayfit® flexible cold shaped polyurethane foam, polyester fibre cover

#### Feet

steel and plastic material

#### Support crosspiece for slatted base

tubular steel

#### Cover

fabric or leather in limited categories

9/20/24

## Technical drawings











2 9/20/24