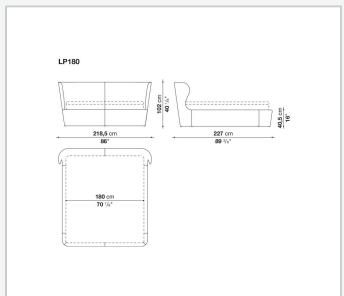

TTI** 

2013

Naoto Fukasawa



### Description

The single-material Papilio bed, available in five sizes, stands out for its continuous line and attractive proportions. Upholstered either in fabric or in leather, Papilio features the same clean lines as the armchairs of the same name, though with slightly less conical sides. The mattress is placed almost flush with the perimeter to enhance the overall sense of rigour.

### Technical information

#### **Internal frame**

tubular steel and steel profiles

#### **Internal frame upholstery**

Bayfit® flexible cold shaped polyurethane foam, polyester fibre cover

#### Feet

steel and plastic material

#### Support crosspiece for slatted base

tubular steel

#### Cover

fabric or leather in limited categories

9/20/24

## Technical drawings











2 9/20/24