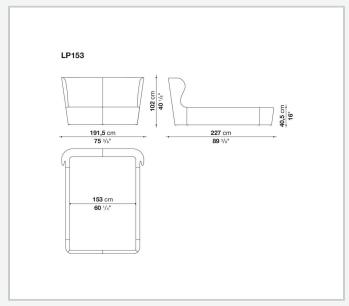

* 

2013

Naoto Fukasawa



### Description

The single-material Papilio bed, available in five sizes, stands out for its continuous line and attractive proportions. Upholstered either in fabric or in leather, Papilio features the same clean lines as the armchairs of the same name, though with slightly less conical sides. The mattress is placed almost flush with the perimeter to enhance the overall sense of rigour.

### Technical information

#### **Internal frame**

tubular steel and steel profiles

#### **Internal frame upholstery**

Bayfit® flexible cold shaped polyurethane foam, polyester fibre cover

#### Feet

steel and plastic material

#### Support crosspiece for slatted base

tubular steel

#### Cover

fabric or leather in limited categories

9/20/24

## Technical drawings











2 9/20/24