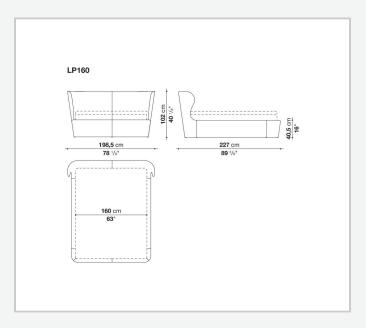

LETTI** 

2013

Naoto Fukasawa



### Description

The single-material Papilio bed, available in five sizes, stands out for its continuous line and attractive proportions. Upholstered either in fabric or in leather, Papilio features the same clean lines as the armchairs of the same name, though with slightly less conical sides. The mattress is placed almost flush with the perimeter to enhance the overall sense of rigour.

### Technical information

#### **Internal frame**

tubular steel and steel profiles

#### **Internal frame upholstery**

Bayfit® flexible cold shaped polyurethane foam, polyester fibre cover

#### Feet

steel and plastic material

#### Support crosspiece for slatted base

tubular steel

#### Cover

fabric or leather in limited categories

9/20/24

## Technical drawings











2 9/20/24