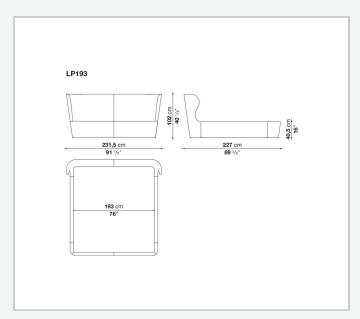

### Description

The single-material Papilio bed, available in five sizes, stands out for its continuous line and attractive proportions. Upholstered either in fabric or in leather, Papilio features the same clean lines as the armchairs of the same name, though with slightly less conical sides. The mattress is placed almost flush with the perimeter to enhance the overall sense of rigour.

## Technical drawings

2 9/20/24