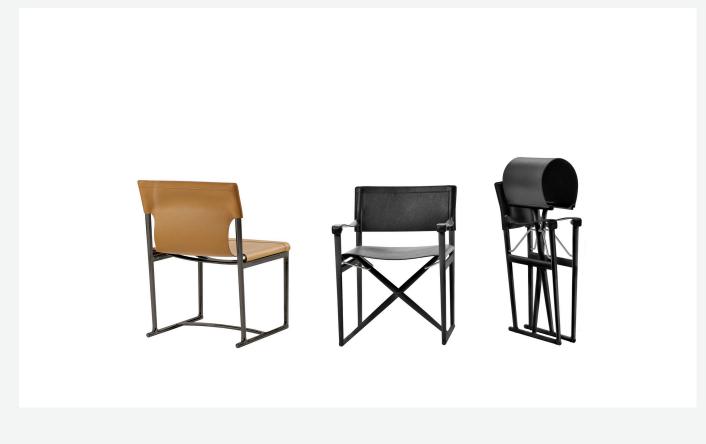

#### Description

Elegant and essential in design, the Mirto Indoor chairs express a timeless elegance that transcends time and fashions. They come in a fixed version, with or without armrests, and in a folding version, reinterpreting the classic director's chair. Joined by die-cast aluminium frames in a variety of finishes, they come with precious thick, full grain leather covers in sophisticated hues. For the folding version only, Laguna technical fabric is offered as an alternative to the thick leather upholstery.