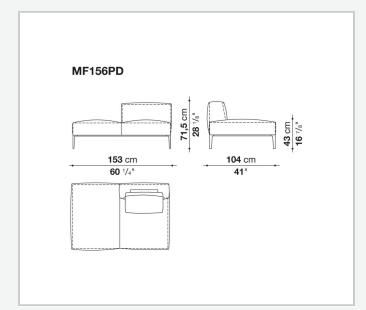

polyester fibre cover **Seat internal frame** 

tubular steel and steel profiles, multi-layered wood panel, shaped polyurethane **Seat cushion upholstery** 

shaped polyurethane of different density, sterilized down, polyester fibre cover

### Back cushion (MF65C-MF50C)

down feather and polyurethane section, box style typology

### Back cushion with roller (MF65CP-MF50CP)

down feather, polyurethane section and polyester fibre, box style and roller typology **Support (FA-FB)** 

visco-elastic polyurethane, polyester fibre cover

### Support frame

die-cast aluminium and extrusions

#### Ferrules

thermoplastic material

#### Cover

fabric or leather

# Technical drawings











**43** cm **16** <sup>7/8</sup>"

**104** cm

41"





#### 4