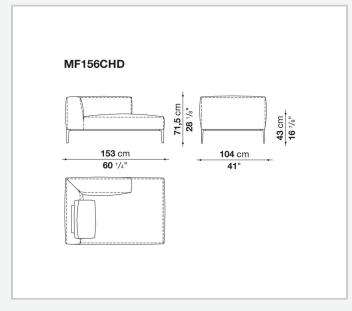

er fibre cover **Seat internal frame** 

tubular steel and steel profiles, multi-layered wood panel, shaped polyurethane **Seat cushion upholstery** 

shaped polyurethane of different density, sterilized down, polyester fibre cover

### Back cushion (MF65C-MF50C)

down feather and polyurethane section, box style typology

### Back cushion with roller (MF65CP-MF50CP)

down feather, polyurethane section and polyester fibre, box style and roller typology **Support (FA-FB)** 

visco-elastic polyurethane, polyester fibre cover

### Support frame

die-cast aluminium and extrusions

#### Ferrules

thermoplastic material

#### Cover

fabric or leather

# Technical drawings











**43** cm **16** <sup>7/8</sup>"

**104** cm

41"





#### 4