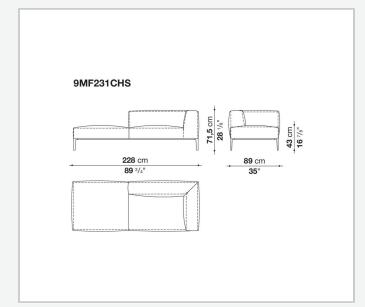

ibre cover **Seat internal frame** 

tubular steel and steel profiles, multi-layered wood panel, shaped polyurethane **Seat cushion upholstery** 

shaped polyurethane of different density, sterilized down, polyester fibre cover

### Back cushion (MF65C-MF50C)

down feather and polyurethane section, box style typology

### Back cushion with roller (MF65CP-MF50CP)

down feather, polyurethane section and polyester fibre, box style and roller typology **Support (FA-FB)** 

visco-elastic polyurethane, polyester fibre cover

### Support frame

die-cast aluminium and extrusions

#### Ferrules

thermoplastic material

#### Cover

fabric or leather

# Technical drawings











**43** cm **16** <sup>7/8</sup>"

**104** cm

41"





#### 4