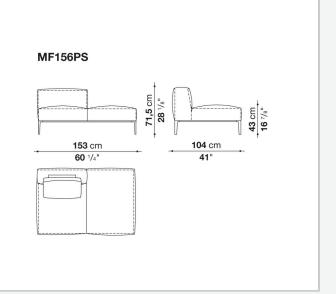

e, polyester fibre cover **Seat internal frame** 

tubular steel and steel profiles, multi-layered wood panel, shaped polyurethane **Seat cushion upholstery** 

shaped polyurethane of different density, sterilized down, polyester fibre cover

### Back cushion (MF65C-MF50C)

down feather and polyurethane section, box style typology

### Back cushion with roller (MF65CP-MF50CP)

down feather, polyurethane section and polyester fibre, box style and roller typology **Support (FA-FB)** 

visco-elastic polyurethane, polyester fibre cover

### Support frame

die-cast aluminium and extrusions

#### Ferrules

thermoplastic material

#### Cover

fabric or leather

# Technical drawings











**43** cm **16** <sup>7/8</sup>"

**104** cm

41"





#### 4