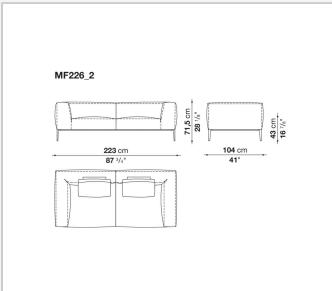

polyurethane foam, polyester fibre, polyester fibre cover **Seat internal frame** 

tubular steel and steel profiles, multi-layered wood panel, shaped polyurethane **Seat cushion upholstery** 

shaped polyurethane of different density, sterilized down, polyester fibre cover

### Back cushion (MF65C-MF50C)

down feather and polyurethane section, box style typology

### Back cushion with roller (MF65CP-MF50CP)

down feather, polyurethane section and polyester fibre, box style and roller typology **Support (FA-FB)** 

visco-elastic polyurethane, polyester fibre cover

### Support frame

die-cast aluminium and extrusions

#### Ferrules

thermoplastic material

#### Cover

fabric or leather

# Technical drawings











**43** cm **16** <sup>7/8</sup>"

**104** cm

41"





#### 4