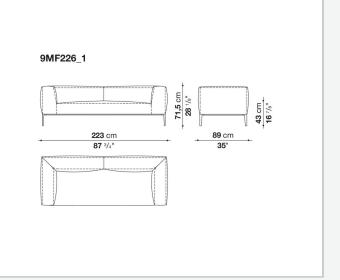

ane foam, polyester fibre, polyester fibre cover **Seat internal frame** 

tubular steel and steel profiles, multi-layered wood panel, shaped polyurethane **Seat cushion upholstery** 

shaped polyurethane of different density, sterilized down, polyester fibre cover

### Back cushion (MF65C-MF50C)

down feather and polyurethane section, box style typology

### Back cushion with roller (MF65CP-MF50CP)

down feather, polyurethane section and polyester fibre, box style and roller typology **Support (FA-FB)** 

visco-elastic polyurethane, polyester fibre cover

### Support frame

die-cast aluminium and extrusions

#### Ferrules

thermoplastic material

#### Cover

fabric or leather

# Technical drawings











**43** cm **16** <sup>7/8</sup>"

**104** cm

41"





#### 4