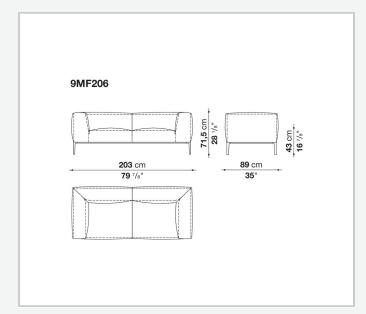

e foam, polyester fibre, polyester fibre cover **Seat internal frame** 

tubular steel and steel profiles, multi-layered wood panel, shaped polyurethane **Seat cushion upholstery** 

shaped polyurethane of different density, sterilized down, polyester fibre cover

### Back cushion (MF65C-MF50C)

down feather and polyurethane section, box style typology

### Back cushion with roller (MF65CP-MF50CP)

down feather, polyurethane section and polyester fibre, box style and roller typology **Support (FA-FB)** 

visco-elastic polyurethane, polyester fibre cover

### Support frame

die-cast aluminium and extrusions

#### Ferrules

thermoplastic material

#### Cover

fabric or leather

# Technical drawings











**43** cm **16** <sup>7/8</sup>"

**104** cm

41"





#### 4