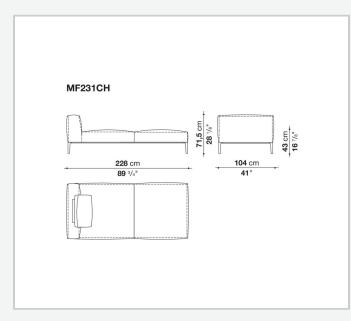

polyester fibre, polyester fibre cover **Seat internal frame** 

tubular steel and steel profiles, multi-layered wood panel, shaped polyurethane **Seat cushion upholstery** 

shaped polyurethane of different density, sterilized down, polyester fibre cover

### Back cushion (MF65C-MF50C)

down feather and polyurethane section, box style typology

### Back cushion with roller (MF65CP-MF50CP)

down feather, polyurethane section and polyester fibre, box style and roller typology **Support (FA-FB)** 

visco-elastic polyurethane, polyester fibre cover

### Support frame

die-cast aluminium and extrusions

#### Ferrules

thermoplastic material

#### Cover

fabric or leather

# Technical drawings











**43** cm **16** <sup>7/8</sup>"

**104** cm

41"





#### 4