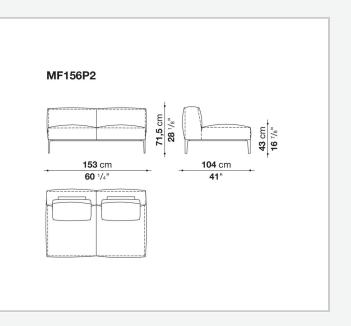

olyester fibre cover **Seat internal frame** 

tubular steel and steel profiles, multi-layered wood panel, shaped polyurethane **Seat cushion upholstery** 

shaped polyurethane of different density, sterilized down, polyester fibre cover

### Back cushion (MF65C-MF50C)

down feather and polyurethane section, box style typology

### Back cushion with roller (MF65CP-MF50CP)

down feather, polyurethane section and polyester fibre, box style and roller typology **Support (FA-FB)** 

visco-elastic polyurethane, polyester fibre cover

### Support frame

die-cast aluminium and extrusions

#### Ferrules

thermoplastic material

#### Cover

fabric or leather

# Technical drawings











**43** cm **16** <sup>7/8</sup>"

**104** cm

41"





#### 4