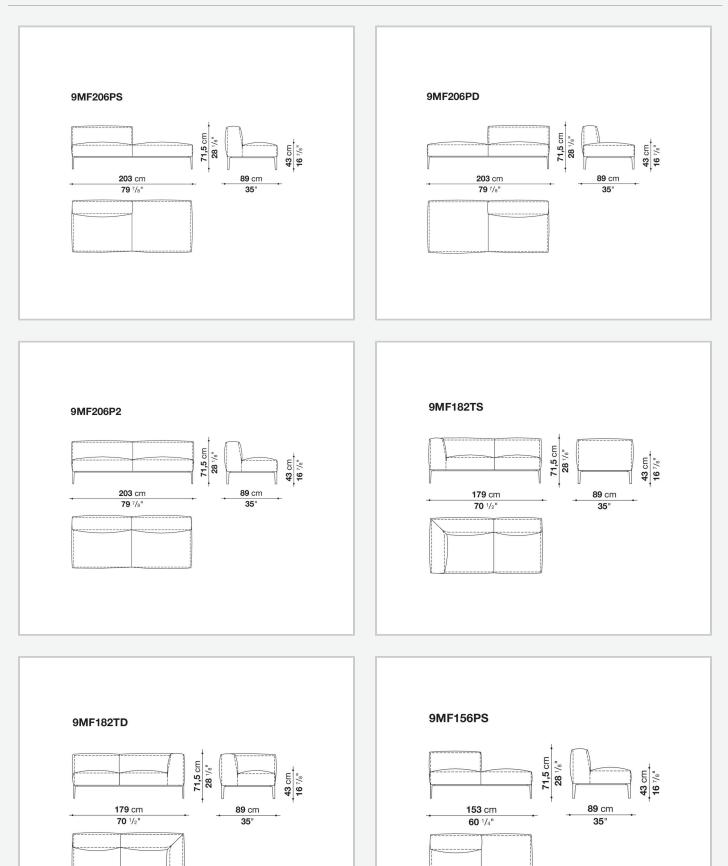

es

#### Back and armrest internal frame upholstery

Bayfit® flexible cold shaped polyurethane foam, polyester fibre, polyester fibre cover **Seat internal frame** 

tubular steel and steel profiles, multi-layered wood panel, shaped polyurethane **Seat cushion upholstery** 

shaped polyurethane of different density, sterilized down, polyester fibre cover

### Back cushion (MF65C-MF50C)

down feather and polyurethane section, box style typology

### Back cushion with roller (MF65CP-MF50CP)

down feather, polyurethane section and polyester fibre, box style and roller typology **Support (FA-FB)** 

visco-elastic polyurethane, polyester fibre cover

### Support frame

die-cast aluminium and extrusions

#### Ferrules

thermoplastic material

#### Cover

fabric or leather

# Technical drawings











**43** cm **16** <sup>7/8</sup>"

**104** cm

41"





#### 4