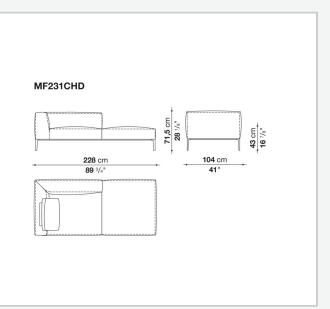

lyester fibre, polyester fibre cover **Seat internal frame** 

tubular steel and steel profiles, multi-layered wood panel, shaped polyurethane **Seat cushion upholstery** 

shaped polyurethane of different density, sterilized down, polyester fibre cover

### Back cushion (MF65C-MF50C)

down feather and polyurethane section, box style typology

### Back cushion with roller (MF65CP-MF50CP)

down feather, polyurethane section and polyester fibre, box style and roller typology **Support (FA-FB)** 

visco-elastic polyurethane, polyester fibre cover

### Support frame

die-cast aluminium and extrusions

#### Ferrules

thermoplastic material

#### Cover

fabric or leather

# Technical drawings











**43** cm **16** <sup>7/8</sup>"

**104** cm

41"





#### 4