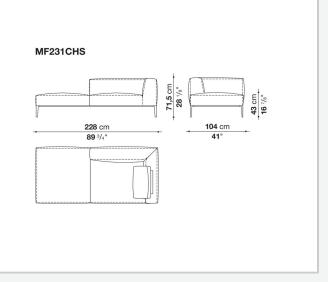

, polyester fibre, polyester fibre cover **Seat internal frame** 

tubular steel and steel profiles, multi-layered wood panel, shaped polyurethane **Seat cushion upholstery** 

shaped polyurethane of different density, sterilized down, polyester fibre cover

### Back cushion (MF65C-MF50C)

down feather and polyurethane section, box style typology

### Back cushion with roller (MF65CP-MF50CP)

down feather, polyurethane section and polyester fibre, box style and roller typology **Support (FA-FB)** 

visco-elastic polyurethane, polyester fibre cover

### Support frame

die-cast aluminium and extrusions

#### Ferrules

thermoplastic material

#### Cover

fabric or leather

# Technical drawings











**43** cm **16** <sup>7/8</sup>"

**104** cm

41"





#### 4