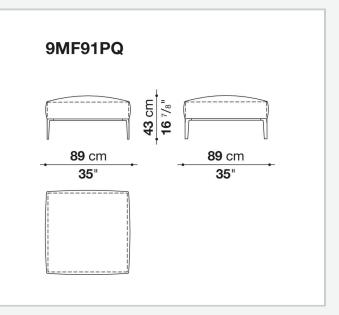

shaped polyurethane foam, polyester fibre, polyester fibre cover **Seat internal frame** 

tubular steel and steel profiles, multi-layered wood panel, shaped polyurethane **Seat cushion upholstery** 

shaped polyurethane of different density, sterilized down, polyester fibre cover

### Back cushion (MF65C-MF50C)

down feather and polyurethane section, box style typology

### Back cushion with roller (MF65CP-MF50CP)

down feather, polyurethane section and polyester fibre, box style and roller typology **Support (FA-FB)** 

visco-elastic polyurethane, polyester fibre cover

### Support frame

die-cast aluminium and extrusions

#### Ferrules

thermoplastic material

#### Cover

fabric or leather

# Technical drawings











**43** cm **16** <sup>7/8</sup>"

**104** cm

41"





#### 4