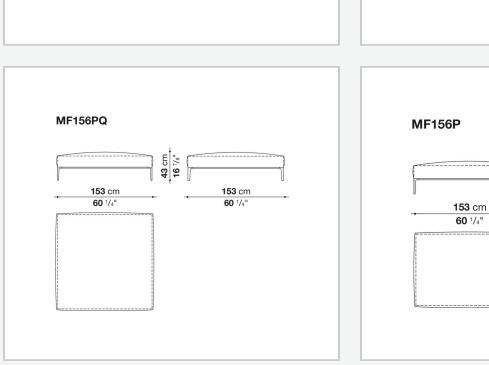

#### Back and armrest internal frame upholstery

Bayfit® flexible cold shaped polyurethane foam, polyester fibre, polyester fibre cover **Seat internal frame** 

tubular steel and steel profiles, multi-layered wood panel, shaped polyurethane **Seat cushion upholstery** 

shaped polyurethane of different density, sterilized down, polyester fibre cover

### Back cushion (MF65C-MF50C)

down feather and polyurethane section, box style typology

### Back cushion with roller (MF65CP-MF50CP)

down feather, polyurethane section and polyester fibre, box style and roller typology **Support (FA-FB)** 

visco-elastic polyurethane, polyester fibre cover

### Support frame

die-cast aluminium and extrusions

#### Ferrules

thermoplastic material

#### Cover

fabric or leather

# Technical drawings











**43** cm **16** <sup>7/8</sup>"

**104** cm

41"





#### 4