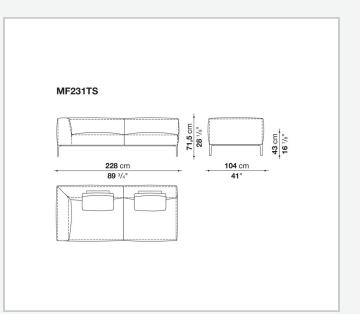

foam, polyester fibre, polyester fibre cover **Seat internal frame** 

tubular steel and steel profiles, multi-layered wood panel, shaped polyurethane **Seat cushion upholstery** 

shaped polyurethane of different density, sterilized down, polyester fibre cover

### Back cushion (MF65C-MF50C)

down feather and polyurethane section, box style typology

### Back cushion with roller (MF65CP-MF50CP)

down feather, polyurethane section and polyester fibre, box style and roller typology **Support (FA-FB)** 

visco-elastic polyurethane, polyester fibre cover

### Support frame

die-cast aluminium and extrusions

#### Ferrules

thermoplastic material

#### Cover

fabric or leather

# Technical drawings











**43** cm **16** <sup>7/8</sup>"

**104** cm

41"





#### 4