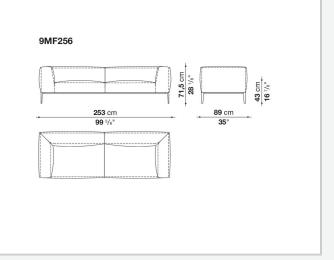

rethane foam, polyester fibre, polyester fibre cover **Seat internal frame** 

tubular steel and steel profiles, multi-layered wood panel, shaped polyurethane **Seat cushion upholstery** 

shaped polyurethane of different density, sterilized down, polyester fibre cover

### Back cushion (MF65C-MF50C)

down feather and polyurethane section, box style typology

### Back cushion with roller (MF65CP-MF50CP)

down feather, polyurethane section and polyester fibre, box style and roller typology **Support (FA-FB)** 

visco-elastic polyurethane, polyester fibre cover

### Support frame

die-cast aluminium and extrusions

#### Ferrules

thermoplastic material

#### Cover

fabric or leather

# Technical drawings











**43** cm **16** <sup>7/8</sup>"

**104** cm

41"





#### 4