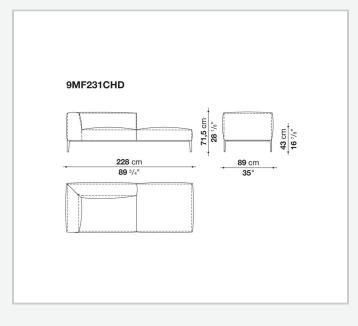

cover **Seat internal frame** 

tubular steel and steel profiles, multi-layered wood panel, shaped polyurethane **Seat cushion upholstery** 

shaped polyurethane of different density, sterilized down, polyester fibre cover

### Back cushion (MF65C-MF50C)

down feather and polyurethane section, box style typology

### Back cushion with roller (MF65CP-MF50CP)

down feather, polyurethane section and polyester fibre, box style and roller typology **Support (FA-FB)** 

visco-elastic polyurethane, polyester fibre cover

### Support frame

die-cast aluminium and extrusions

#### Ferrules

thermoplastic material

#### Cover

fabric or leather

# Technical drawings











**43** cm **16** <sup>7/8</sup>"

**104** cm

41"





#### 4