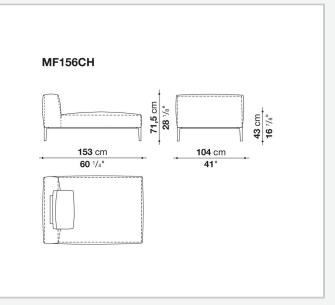

ster fibre cover **Seat internal frame** 

tubular steel and steel profiles, multi-layered wood panel, shaped polyurethane **Seat cushion upholstery** 

shaped polyurethane of different density, sterilized down, polyester fibre cover

### Back cushion (MF65C-MF50C)

down feather and polyurethane section, box style typology

### Back cushion with roller (MF65CP-MF50CP)

down feather, polyurethane section and polyester fibre, box style and roller typology **Support (FA-FB)** 

visco-elastic polyurethane, polyester fibre cover

### Support frame

die-cast aluminium and extrusions

#### Ferrules

thermoplastic material

#### Cover

fabric or leather

# Technical drawings











**43** cm **16** <sup>7/8</sup>"

**104** cm

41"





#### 4