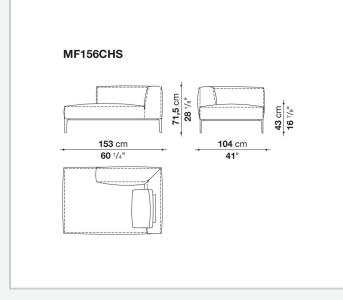

yester fibre cover **Seat internal frame** 

tubular steel and steel profiles, multi-layered wood panel, shaped polyurethane **Seat cushion upholstery** 

shaped polyurethane of different density, sterilized down, polyester fibre cover

### Back cushion (MF65C-MF50C)

down feather and polyurethane section, box style typology

### Back cushion with roller (MF65CP-MF50CP)

down feather, polyurethane section and polyester fibre, box style and roller typology **Support (FA-FB)** 

visco-elastic polyurethane, polyester fibre cover

### Support frame

die-cast aluminium and extrusions

#### Ferrules

thermoplastic material

#### Cover

fabric or leather

# Technical drawings











**43** cm **16** <sup>7/8</sup>"

**104** cm

41"





#### 4