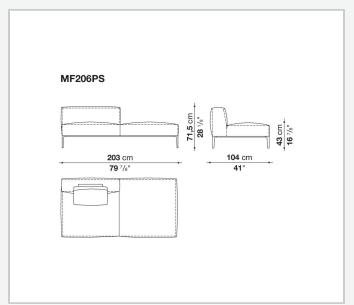

ester fibre, polyester fibre cover **Seat internal frame** 

tubular steel and steel profiles, multi-layered wood panel, shaped polyurethane **Seat cushion upholstery** 

shaped polyurethane of different density, sterilized down, polyester fibre cover

### Back cushion (MF65C-MF50C)

down feather and polyurethane section, box style typology

### Back cushion with roller (MF65CP-MF50CP)

down feather, polyurethane section and polyester fibre, box style and roller typology **Support (FA-FB)** 

visco-elastic polyurethane, polyester fibre cover

### Support frame

die-cast aluminium and extrusions

#### Ferrules

thermoplastic material

#### Cover

fabric or leather

# Technical drawings











**43** cm **16** <sup>7/8</sup>"

**104** cm

41"





#### 4