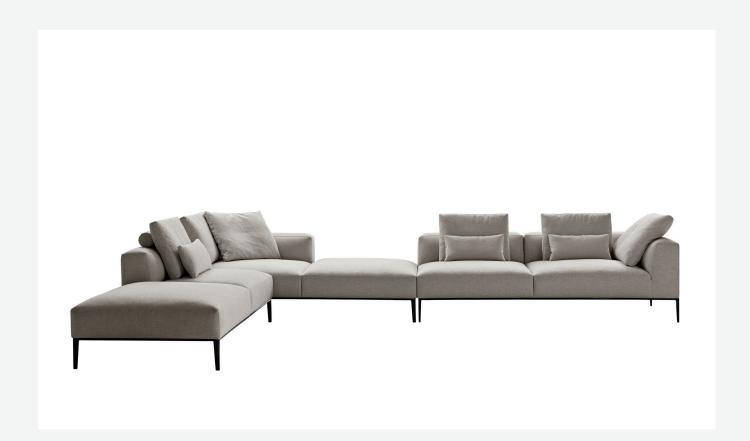

## Description

A seating system comprising of several elements, Michel Effe is an evolution of Michel that stands out for its essential style. This variety in the product range, available in two depths, makes it possible to organise different types of in-line and modular compositions, from formal to casual. From the point of view of stye, it features a rigorous design in the base-frame and in the seat with a single cushion. More essential than its predecessors yet no less comfortable, in Michel Effe everything superfluous has been removed.