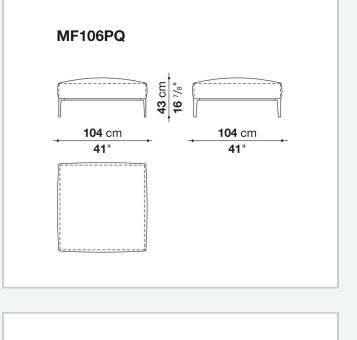

d shaped polyurethane foam, polyester fibre, polyester fibre cover **Seat internal frame** 

tubular steel and steel profiles, multi-layered wood panel, shaped polyurethane **Seat cushion upholstery** 

shaped polyurethane of different density, sterilized down, polyester fibre cover

### Back cushion (MF65C-MF50C)

down feather and polyurethane section, box style typology

### Back cushion with roller (MF65CP-MF50CP)

down feather, polyurethane section and polyester fibre, box style and roller typology **Support (FA-FB)** 

visco-elastic polyurethane, polyester fibre cover

### Support frame

die-cast aluminium and extrusions

#### Ferrules

thermoplastic material

#### Cover

fabric or leather

# Technical drawings











**43** cm **16** <sup>7/8</sup>"

**104** cm

41"





#### 4