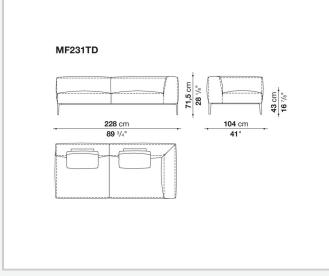

am, polyester fibre, polyester fibre cover **Seat internal frame** 

tubular steel and steel profiles, multi-layered wood panel, shaped polyurethane **Seat cushion upholstery** 

shaped polyurethane of different density, sterilized down, polyester fibre cover

### Back cushion (MF65C-MF50C)

down feather and polyurethane section, box style typology

### Back cushion with roller (MF65CP-MF50CP)

down feather, polyurethane section and polyester fibre, box style and roller typology **Support (FA-FB)** 

visco-elastic polyurethane, polyester fibre cover

### Support frame

die-cast aluminium and extrusions

#### Ferrules

thermoplastic material

#### Cover

fabric or leather

# Technical drawings











**43** cm **16** <sup>7/8</sup>"

**104** cm

41"





#### 4