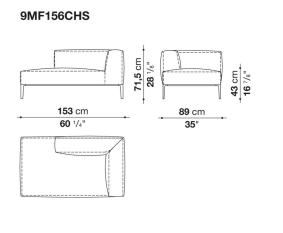

## Back and armrest internal frame upholstery

Bayfit® flexible cold shaped polyurethane foam, polyester fibre, polyester fibre cover **Seat internal frame** 

tubular steel and steel profiles, multi-layered wood panel, shaped polyurethane **Seat cushion upholstery** 

shaped polyurethane of different density, sterilized down, polyester fibre cover

### Back cushion (MF65C-MF50C)

down feather and polyurethane section, box style typology

### Back cushion with roller (MF65CP-MF50CP)

down feather, polyurethane section and polyester fibre, box style and roller typology **Support (FA-FB)** 

visco-elastic polyurethane, polyester fibre cover

### Support frame

die-cast aluminium and extrusions

#### Ferrules

thermoplastic material

#### Cover

fabric or leather

# Technical drawings











**43** cm **16** <sup>7/8</sup>"

**104** cm

41"





#### 4