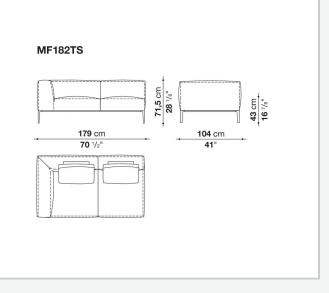

fibre, polyester fibre cover **Seat internal frame** 

tubular steel and steel profiles, multi-layered wood panel, shaped polyurethane **Seat cushion upholstery** 

shaped polyurethane of different density, sterilized down, polyester fibre cover

### Back cushion (MF65C-MF50C)

down feather and polyurethane section, box style typology

### Back cushion with roller (MF65CP-MF50CP)

down feather, polyurethane section and polyester fibre, box style and roller typology **Support (FA-FB)** 

visco-elastic polyurethane, polyester fibre cover

### Support frame

die-cast aluminium and extrusions

#### Ferrules

thermoplastic material

#### Cover

fabric or leather

# Technical drawings











**43** cm **16** <sup>7/8</sup>"

**104** cm

41"





#### 4