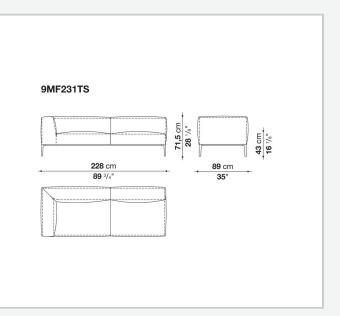

fibre cover **Seat internal frame** 

tubular steel and steel profiles, multi-layered wood panel, shaped polyurethane **Seat cushion upholstery** 

shaped polyurethane of different density, sterilized down, polyester fibre cover

### Back cushion (MF65C-MF50C)

down feather and polyurethane section, box style typology

### Back cushion with roller (MF65CP-MF50CP)

down feather, polyurethane section and polyester fibre, box style and roller typology **Support (FA-FB)** 

visco-elastic polyurethane, polyester fibre cover

### Support frame

die-cast aluminium and extrusions

#### Ferrules

thermoplastic material

#### Cover

fabric or leather

# Technical drawings











**43** cm **16** <sup>7/8</sup>"

**104** cm

41"





#### 4