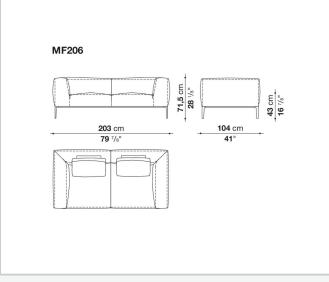

yurethane foam, polyester fibre, polyester fibre cover **Seat internal frame** 

tubular steel and steel profiles, multi-layered wood panel, shaped polyurethane **Seat cushion upholstery** 

shaped polyurethane of different density, sterilized down, polyester fibre cover

### Back cushion (MF65C-MF50C)

down feather and polyurethane section, box style typology

### Back cushion with roller (MF65CP-MF50CP)

down feather, polyurethane section and polyester fibre, box style and roller typology **Support (FA-FB)** 

visco-elastic polyurethane, polyester fibre cover

### Support frame

die-cast aluminium and extrusions

#### Ferrules

thermoplastic material

#### Cover

fabric or leather

# Technical drawings











**43** cm **16** <sup>7/8</sup>"

**104** cm

41"





#### 4