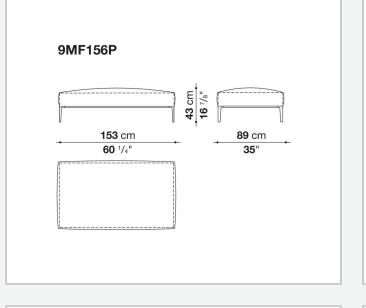

aped polyurethane foam, polyester fibre, polyester fibre cover **Seat internal frame** 

tubular steel and steel profiles, multi-layered wood panel, shaped polyurethane **Seat cushion upholstery** 

shaped polyurethane of different density, sterilized down, polyester fibre cover

### Back cushion (MF65C-MF50C)

down feather and polyurethane section, box style typology

### Back cushion with roller (MF65CP-MF50CP)

down feather, polyurethane section and polyester fibre, box style and roller typology **Support (FA-FB)** 

visco-elastic polyurethane, polyester fibre cover

### Support frame

die-cast aluminium and extrusions

#### Ferrules

thermoplastic material

#### Cover

fabric or leather

# Technical drawings











**43** cm **16** <sup>7/8</sup>"

**104** cm

41"





#### 4