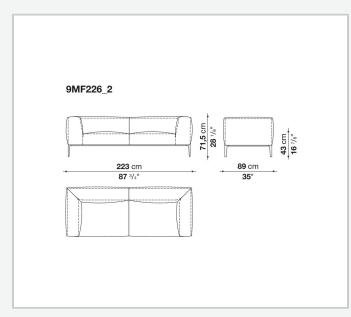

thane foam, polyester fibre, polyester fibre cover **Seat internal frame** 

tubular steel and steel profiles, multi-layered wood panel, shaped polyurethane **Seat cushion upholstery** 

shaped polyurethane of different density, sterilized down, polyester fibre cover

### Back cushion (MF65C-MF50C)

down feather and polyurethane section, box style typology

### Back cushion with roller (MF65CP-MF50CP)

down feather, polyurethane section and polyester fibre, box style and roller typology **Support (FA-FB)** 

visco-elastic polyurethane, polyester fibre cover

### Support frame

die-cast aluminium and extrusions

#### Ferrules

thermoplastic material

#### Cover

fabric or leather

# Technical drawings











**43** cm **16** <sup>7/8</sup>"

**104** cm

41"





#### 4