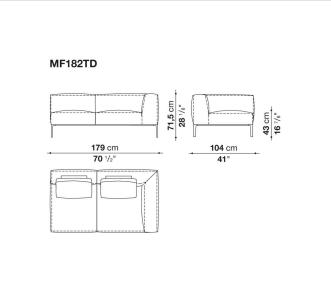

bre, polyester fibre cover **Seat internal frame** 

tubular steel and steel profiles, multi-layered wood panel, shaped polyurethane **Seat cushion upholstery** 

shaped polyurethane of different density, sterilized down, polyester fibre cover

### Back cushion (MF65C-MF50C)

down feather and polyurethane section, box style typology

### Back cushion with roller (MF65CP-MF50CP)

down feather, polyurethane section and polyester fibre, box style and roller typology **Support (FA-FB)** 

visco-elastic polyurethane, polyester fibre cover

### Support frame

die-cast aluminium and extrusions

#### Ferrules

thermoplastic material

#### Cover

fabric or leather

# Technical drawings











**43** cm **16** <sup>7/8</sup>"

**104** cm

41"





#### 4