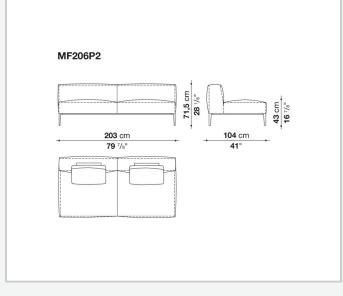

r fibre, polyester fibre cover **Seat internal frame** 

tubular steel and steel profiles, multi-layered wood panel, shaped polyurethane **Seat cushion upholstery** 

shaped polyurethane of different density, sterilized down, polyester fibre cover

### Back cushion (MF65C-MF50C)

down feather and polyurethane section, box style typology

### Back cushion with roller (MF65CP-MF50CP)

down feather, polyurethane section and polyester fibre, box style and roller typology **Support (FA-FB)** 

visco-elastic polyurethane, polyester fibre cover

### Support frame

die-cast aluminium and extrusions

#### Ferrules

thermoplastic material

#### Cover

fabric or leather

# Technical drawings











**43** cm **16** <sup>7/8</sup>"

**104** cm

41"





#### 4