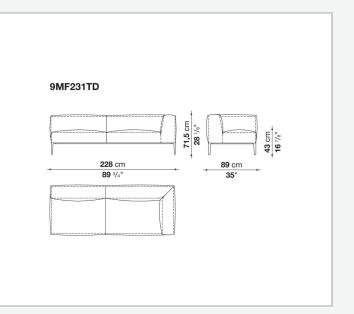

re cover **Seat internal frame** 

tubular steel and steel profiles, multi-layered wood panel, shaped polyurethane **Seat cushion upholstery** 

shaped polyurethane of different density, sterilized down, polyester fibre cover

### Back cushion (MF65C-MF50C)

down feather and polyurethane section, box style typology

### Back cushion with roller (MF65CP-MF50CP)

down feather, polyurethane section and polyester fibre, box style and roller typology **Support (FA-FB)** 

visco-elastic polyurethane, polyester fibre cover

### Support frame

die-cast aluminium and extrusions

#### Ferrules

thermoplastic material

#### Cover

fabric or leather

# Technical drawings











**43** cm **16** <sup>7/8</sup>"

**104** cm

41"





#### 4