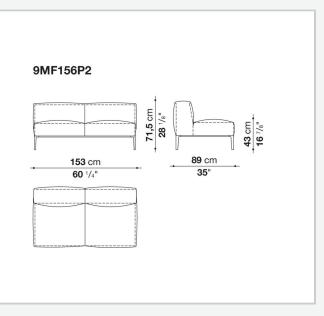

exible cold shaped polyurethane foam, polyester fibre, polyester fibre cover **Seat internal frame** 

tubular steel and steel profiles, multi-layered wood panel, shaped polyurethane **Seat cushion upholstery** 

shaped polyurethane of different density, sterilized down, polyester fibre cover

### Back cushion (MF65C-MF50C)

down feather and polyurethane section, box style typology

### Back cushion with roller (MF65CP-MF50CP)

down feather, polyurethane section and polyester fibre, box style and roller typology **Support (FA-FB)** 

visco-elastic polyurethane, polyester fibre cover

### Support frame

die-cast aluminium and extrusions

#### Ferrules

thermoplastic material

#### Cover

fabric or leather

# Technical drawings











**43** cm **16** <sup>7/8</sup>"

**104** cm

41"





#### 4