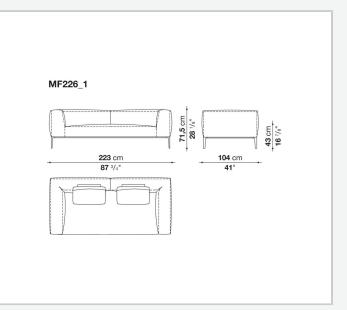

olyurethane foam, polyester fibre, polyester fibre cover **Seat internal frame** 

tubular steel and steel profiles, multi-layered wood panel, shaped polyurethane **Seat cushion upholstery** 

shaped polyurethane of different density, sterilized down, polyester fibre cover

### Back cushion (MF65C-MF50C)

down feather and polyurethane section, box style typology

### Back cushion with roller (MF65CP-MF50CP)

down feather, polyurethane section and polyester fibre, box style and roller typology **Support (FA-FB)** 

visco-elastic polyurethane, polyester fibre cover

### Support frame

die-cast aluminium and extrusions

#### Ferrules

thermoplastic material

#### Cover

fabric or leather

# Technical drawings











**43** cm **16** <sup>7/8</sup>"

**104** cm

41"





#### 4