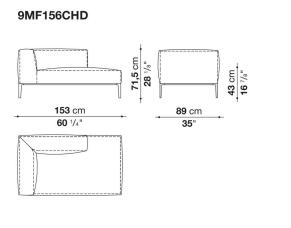

Back and armrest internal frame upholstery

Bayfit® flexible cold shaped polyurethane foam, polyester fibre, polyester fibre cover **Seat internal frame** 

tubular steel and steel profiles, multi-layered wood panel, shaped polyurethane **Seat cushion upholstery** 

shaped polyurethane of different density, sterilized down, polyester fibre cover

### Back cushion (MF65C-MF50C)

down feather and polyurethane section, box style typology

### Back cushion with roller (MF65CP-MF50CP)

down feather, polyurethane section and polyester fibre, box style and roller typology **Support (FA-FB)** 

visco-elastic polyurethane, polyester fibre cover

### Support frame

die-cast aluminium and extrusions

#### Ferrules

thermoplastic material

#### Cover

fabric or leather

# Technical drawings











**43** cm **16** <sup>7/8</sup>"

**104** cm

41"





#### 4