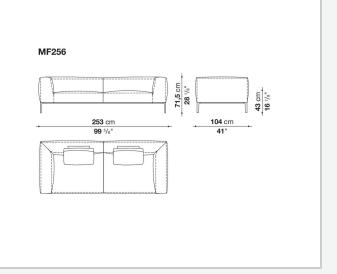

ed polyurethane foam, polyester fibre, polyester fibre cover **Seat internal frame** 

tubular steel and steel profiles, multi-layered wood panel, shaped polyurethane **Seat cushion upholstery** 

shaped polyurethane of different density, sterilized down, polyester fibre cover

### Back cushion (MF65C-MF50C)

down feather and polyurethane section, box style typology

### Back cushion with roller (MF65CP-MF50CP)

down feather, polyurethane section and polyester fibre, box style and roller typology **Support (FA-FB)** 

visco-elastic polyurethane, polyester fibre cover

### Support frame

die-cast aluminium and extrusions

#### Ferrules

thermoplastic material

#### Cover

fabric or leather

# Technical drawings











**43** cm **16** <sup>7/8</sup>"

**104** cm

41"





#### 4