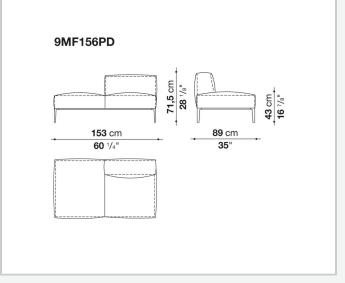

flexible cold shaped polyurethane foam, polyester fibre, polyester fibre cover **Seat internal frame** 

tubular steel and steel profiles, multi-layered wood panel, shaped polyurethane **Seat cushion upholstery** 

shaped polyurethane of different density, sterilized down, polyester fibre cover

### Back cushion (MF65C-MF50C)

down feather and polyurethane section, box style typology

### Back cushion with roller (MF65CP-MF50CP)

down feather, polyurethane section and polyester fibre, box style and roller typology **Support (FA-FB)** 

visco-elastic polyurethane, polyester fibre cover

### Support frame

die-cast aluminium and extrusions

#### Ferrules

thermoplastic material

#### Cover

fabric or leather

# Technical drawings











**43** cm **16** <sup>7/8</sup>"

**104** cm

41"





#### 4