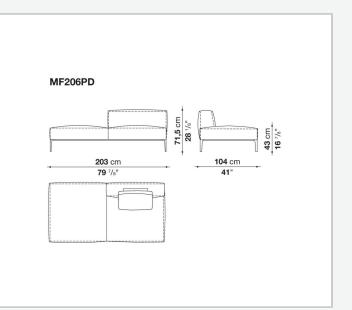

ter fibre, polyester fibre cover **Seat internal frame** 

tubular steel and steel profiles, multi-layered wood panel, shaped polyurethane **Seat cushion upholstery** 

shaped polyurethane of different density, sterilized down, polyester fibre cover

### Back cushion (MF65C-MF50C)

down feather and polyurethane section, box style typology

### Back cushion with roller (MF65CP-MF50CP)

down feather, polyurethane section and polyester fibre, box style and roller typology **Support (FA-FB)** 

visco-elastic polyurethane, polyester fibre cover

### Support frame

die-cast aluminium and extrusions

#### Ferrules

thermoplastic material

#### Cover

fabric or leather

# Technical drawings











**43** cm **16** <sup>7/8</sup>"

**104** cm

41"





#### 4