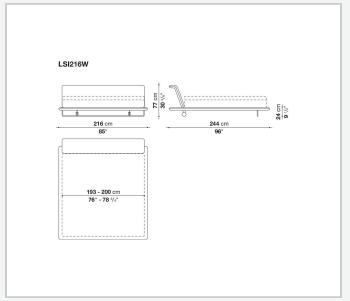

y first glance the Siena bed's airy image is striking with the projecting base that defines the entire perimeter of the bed and which, at the back, becomes a convenient surface to place books and accessories. The backrest is inclined to offer an ideal relaxing position. Impressive from behind, it can even be placed at the centre of the room.

### Technical information

#### **Internal frame**

tubular steel and steel profiles

#### Internal frame upholstery

Bayfit® flexible cold shaped polyurethane foam, polyester fibre cover

#### Base-frame

tubular steel

#### Wheels support frame

steel

#### **Slatted base**

tubular steel and wood multi-layered slats

#### Ferrules

thermoplastic material

#### Wheels

plastic material

#### Cover

fabric or leather

# Technical drawings













2 9/20/24