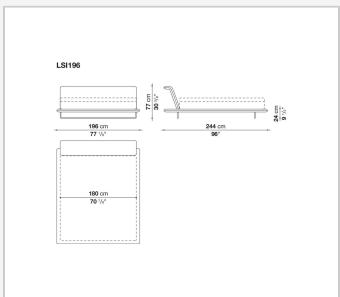

he very first glance the Siena bed's airy image is striking with the projecting base that defines the entire perimeter of the bed and which, at the back, becomes a convenient surface to place books and accessories. The backrest is inclined to offer an ideal relaxing position. Impressive from behind, it can even be placed at the centre of the room.

### Technical information

#### **Internal frame**

tubular steel and steel profiles

#### Internal frame upholstery

Bayfit® flexible cold shaped polyurethane foam, polyester fibre cover

#### Base-frame

tubular steel

#### Wheels support frame

steel

#### **Slatted base**

tubular steel and wood multi-layered slats

#### Ferrules

thermoplastic material

#### Wheels

plastic material

#### Cover

fabric or leather

# Technical drawings













2 9/20/24