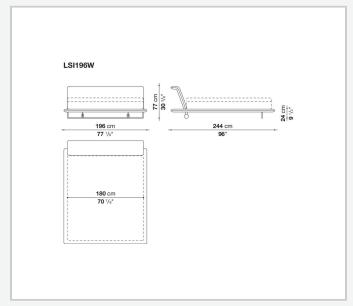

very first glance the Siena bed's airy image is striking with the projecting base that defines the entire perimeter of the bed and which, at the back, becomes a convenient surface to place books and accessories. The backrest is inclined to offer an ideal relaxing position. Impressive from behind, it can even be placed at the centre of the room.

### Technical information

#### **Internal frame**

tubular steel and steel profiles

#### Internal frame upholstery

Bayfit® flexible cold shaped polyurethane foam, polyester fibre cover

#### Base-frame

tubular steel

#### Wheels support frame

steel

#### **Slatted base**

tubular steel and wood multi-layered slats

#### Ferrules

thermoplastic material

#### Wheels

plastic material

#### Cover

fabric or leather

# Technical drawings













2 9/20/24