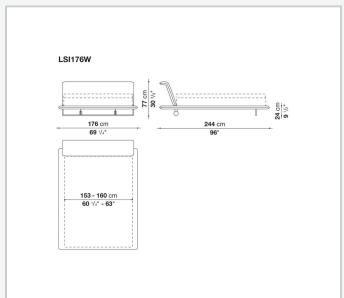

the very first glance the Siena bed's airy image is striking with the projecting base that defines the entire perimeter of the bed and which, at the back, becomes a convenient surface to place books and accessories. The backrest is inclined to offer an ideal relaxing position. Impressive from behind, it can even be placed at the centre of the room.

### Technical information

#### **Internal frame**

tubular steel and steel profiles

#### Internal frame upholstery

Bayfit® flexible cold shaped polyurethane foam, polyester fibre cover

#### Base-frame

tubular steel

#### Wheels support frame

steel

#### **Slatted base**

tubular steel and wood multi-layered slats

#### Ferrules

thermoplastic material

#### Wheels

plastic material

#### Cover

fabric or leather

# Technical drawings













2 9/20/24