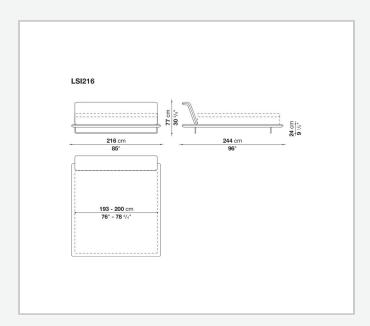

ery first glance the Siena bed's airy image is striking with the projecting base that defines the entire perimeter of the bed and which, at the back, becomes a convenient surface to place books and accessories. The backrest is inclined to offer an ideal relaxing position. Impressive from behind, it can even be placed at the centre of the room.

### Technical information

#### **Internal frame**

tubular steel and steel profiles

#### Internal frame upholstery

Bayfit® flexible cold shaped polyurethane foam, polyester fibre cover

#### Base-frame

tubular steel

#### Wheels support frame

steel

#### **Slatted base**

tubular steel and wood multi-layered slats

#### Ferrules

thermoplastic material

#### Wheels

plastic material

#### Cover

fabric or leather

# Technical drawings













2 9/20/24