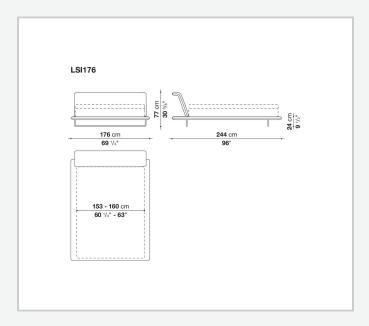

om the very first glance the Siena bed's airy image is striking with the projecting base that defines the entire perimeter of the bed and which, at the back, becomes a convenient surface to place books and accessories. The backrest is inclined to offer an ideal relaxing position. Impressive from behind, it can even be placed at the centre of the room.

### Technical information

#### **Internal frame**

tubular steel and steel profiles

#### Internal frame upholstery

Bayfit® flexible cold shaped polyurethane foam, polyester fibre cover

#### Base-frame

tubular steel

#### Wheels support frame

steel

#### **Slatted base**

tubular steel and wood multi-layered slats

#### Ferrules

thermoplastic material

#### Wheels

plastic material

#### Cover

fabric or leather

# Technical drawings













2 9/20/24