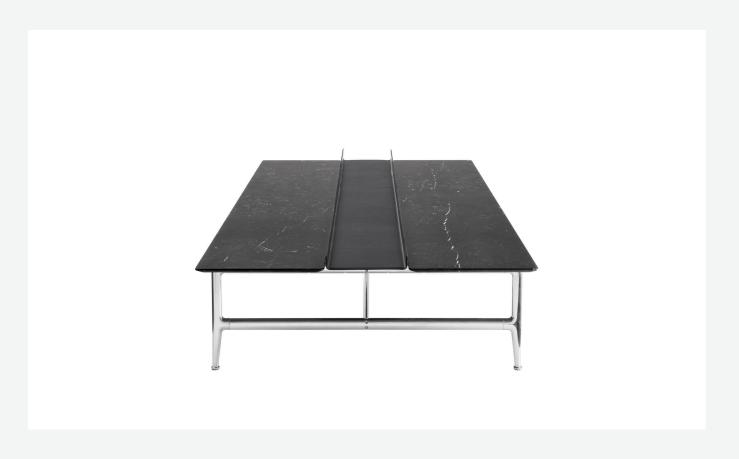

## Description

Square or rectangular, the Pianura low table stands out for the essential and sophisticated features that give life to a proposal of great formal elegance. With marble top and aluminium structure, it is also available with a thick leather tray integrated into the top. Numerous are the finishes to choose from both for the top and for the structure.

## **Technical** information

Top marble Tray (PN180\_2V-PN130Q\_V) aluminium sheet covered in thick leather Support frame die-cast aluminium and extrusions Ferrules plastic material