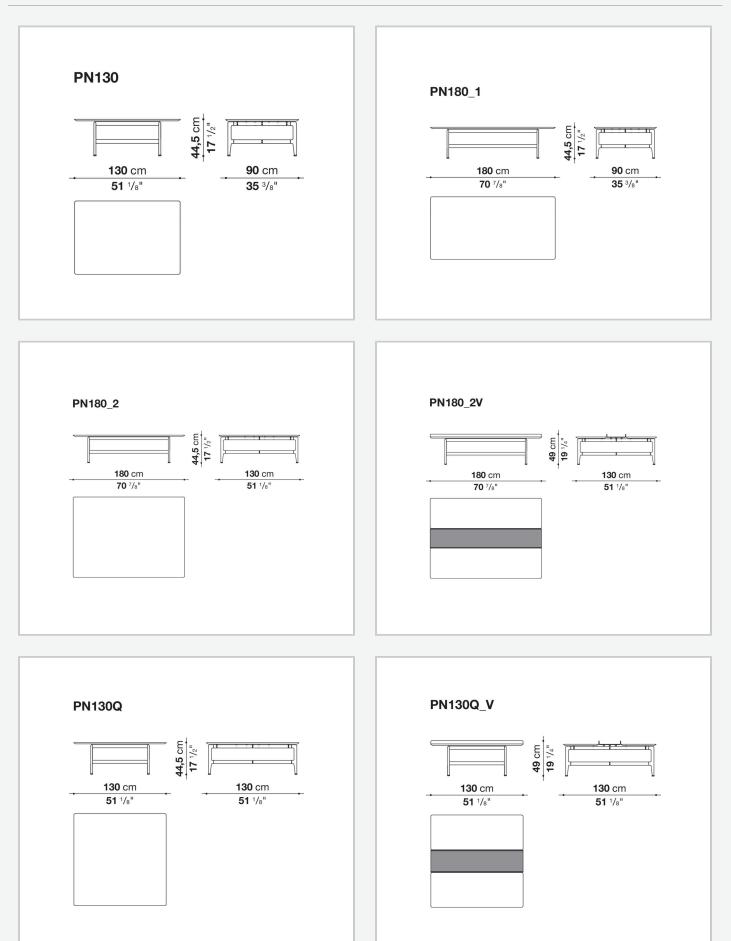

## Pianura

TAVOLINI

2019

Antonio Citterio



## Description

Square or rectangular, the Pianura low table stands out for the essential and sophisticated features that give life to a proposal of great formal elegance. With marble top and aluminium structure, it is also available with a thick leather tray integrated into the top. Numerous are the finishes to choose from both for the top and for the structure.

## **Technical** information

Top marble Tray (PN180\_2V-PN130Q\_V) aluminium sheet covered in thick leather Support frame die-cast aluminium and extrusions Ferrules plastic material

## Technical drawings