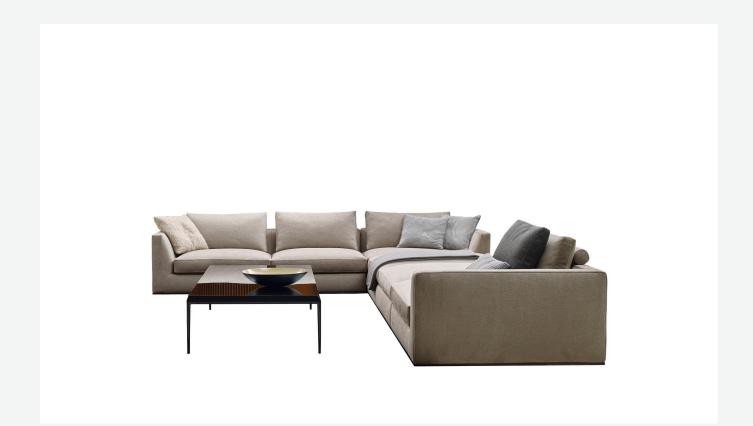

## Description

The Richard seating system stands out for its balanced and contemporary design, evocative of classic atmospheres. Its modularity is reflected by the presence of several elements, all in two depths: one for more formal and contained solutions, and the other for larger, more informal compositions. The system's extreme flexibility and the ease with which the different elements can be assembled together allows the living space to be interpreted in the most varied configurations, from formal to more relaxed, with seats, benches, ottomans and chaise longues. The wide range of covers, in fabric with matching tone-on-tone or contrasting textile profiles, or in leather with profiles in the same material, allows for even greater customisation, offering monochromatic or contrasting solutions. The frame is underscored at the base by a metal profile. Optional cushions in various sizes add to the overall comfort.