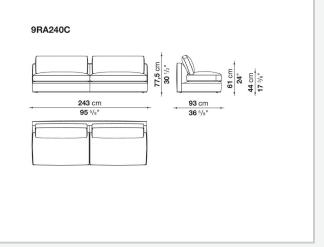

or in leather with profiles in the same material, allows for even greater customisation, offering monochromatic or contrasting solutions. The frame is underscored at the base by a metal profile. Optional cushions in various sizes add to the overall comfort.

## **Technical information**

Internal frame tubular steel and steel profiles Internal frame upholstery Bayfit® flexible cold shaped polyurethane foam, polyester fibre Seat cushion upholstery shaped polyurethane of different density, visco-elastic polyurethane, sterilized down, polyester fibre Back cushion upholstery polyester fibre, shaped polyurethane, sterilized down Lower edge die-cast aluminium and extrusions Ferrules thermoplastic material Cover fabric (profiles in Bellano or Bormio fabric) or leather

## Technical drawings











































Ì

61 cm 24" 17 <sup>3/8</sup>"