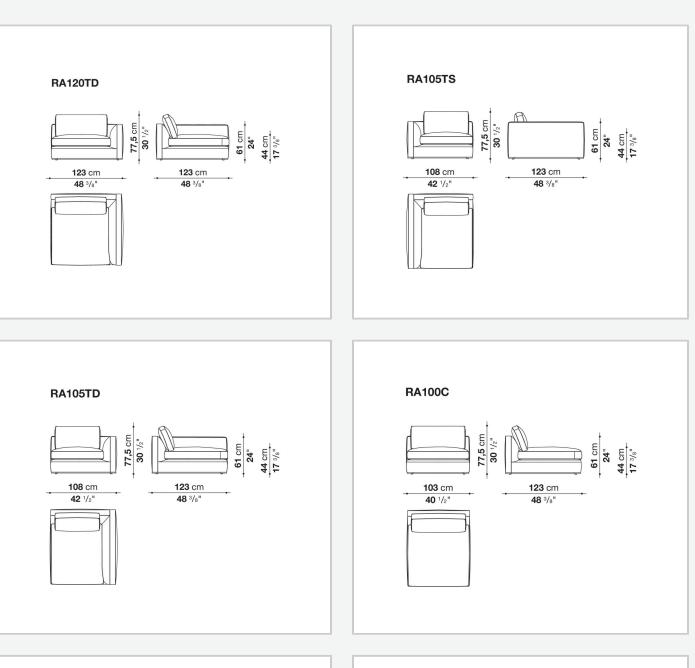

ochromatic or contrasting solutions. The frame is underscored at the base by a metal profile. Optional cushions in various sizes add to the overall comfort.

## **Technical information**

Internal frame tubular steel and steel profiles Internal frame upholstery Bayfit® flexible cold shaped polyurethane foam, polyester fibre Seat cushion upholstery shaped polyurethane of different density, visco-elastic polyurethane, sterilized down, polyester fibre Back cushion upholstery polyester fibre, shaped polyurethane, sterilized down Lower edge die-cast aluminium and extrusions Ferrules thermoplastic material Cover fabric (profiles in Bellano or Bormio fabric) or leather

## Technical drawings











































Ì

61 cm 24" 17 <sup>3/8</sup>"