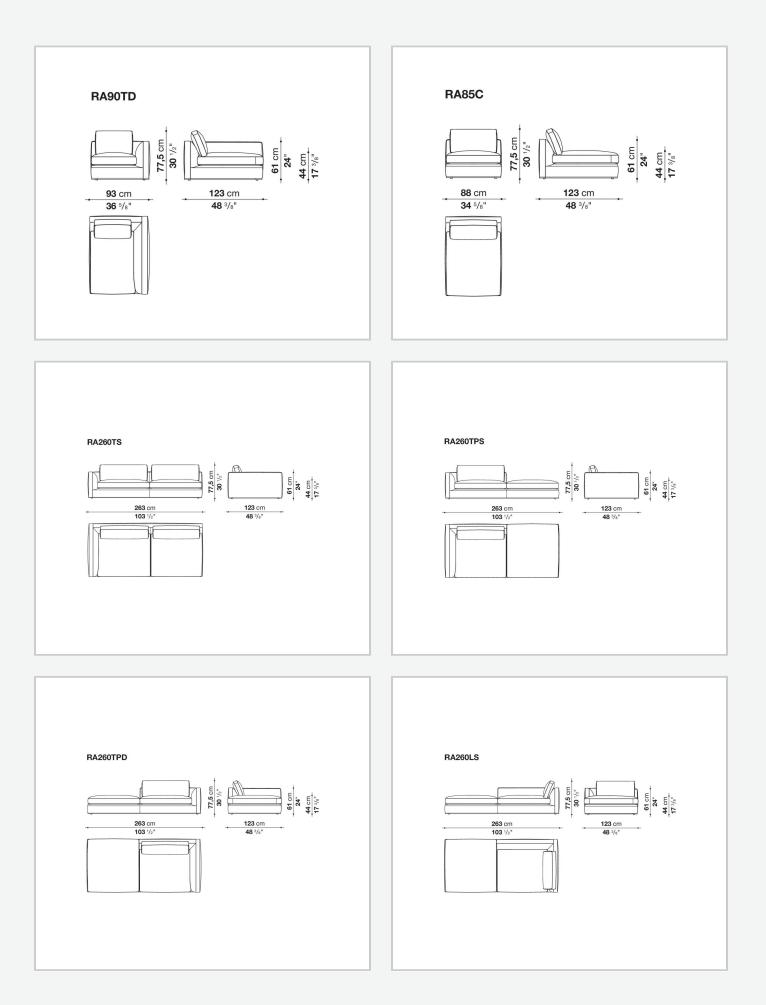

same material, allows for even greater customisation, offering monochromatic or contrasting solutions. The frame is underscored at the base by a metal profile. Optional cushions in various sizes add to the overall comfort.

## **Technical information**

Internal frame tubular steel and steel profiles Internal frame upholstery Bayfit® flexible cold shaped polyurethane foam, polyester fibre Seat cushion upholstery shaped polyurethane of different density, visco-elastic polyurethane, sterilized down, polyester fibre Back cushion upholstery polyester fibre, shaped polyurethane, sterilized down Lower edge die-cast aluminium and extrusions Ferrules thermoplastic material Cover fabric (profiles in Bellano or Bormio fabric) or leather

## Technical drawings











































Ì

61 cm 24" 17 <sup>3/8</sup>"