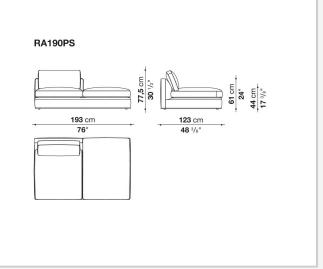

fering monochromatic or contrasting solutions. The frame is underscored at the base by a metal profile. Optional cushions in various sizes add to the overall comfort.

## **Technical information**

Internal frame tubular steel and steel profiles Internal frame upholstery Bayfit® flexible cold shaped polyurethane foam, polyester fibre Seat cushion upholstery shaped polyurethane of different density, visco-elastic polyurethane, sterilized down, polyester fibre Back cushion upholstery polyester fibre, shaped polyurethane, sterilized down Lower edge die-cast aluminium and extrusions Ferrules thermoplastic material Cover fabric (profiles in Bellano or Bormio fabric) or leather

## Technical drawings











































Ì

61 cm 24" 17 <sup>3/8</sup>"