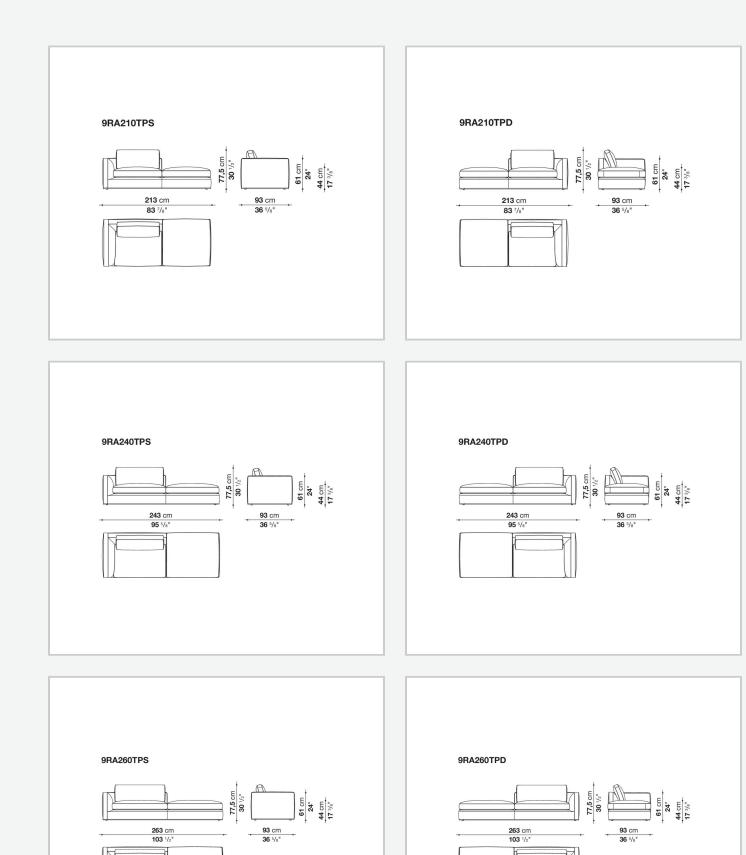

profiles in the same material, allows for even greater customisation, offering monochromatic or contrasting solutions. The frame is underscored at the base by a metal profile. Optional cushions in various sizes add to the overall comfort.

## **Technical information**

Internal frame tubular steel and steel profiles Internal frame upholstery Bayfit® flexible cold shaped polyurethane foam, polyester fibre Seat cushion upholstery shaped polyurethane of different density, visco-elastic polyurethane, sterilized down, polyester fibre Back cushion upholstery polyester fibre, shaped polyurethane, sterilized down Lower edge die-cast aluminium and extrusions Ferrules thermoplastic material Cover fabric (profiles in Bellano or Bormio fabric) or leather

## Technical drawings











































Ì

61 cm 24" 17 <sup>3/8</sup>"