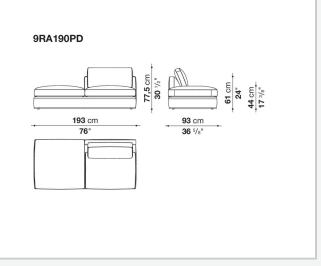

with profiles in the same material, allows for even greater customisation, offering monochromatic or contrasting solutions. The frame is underscored at the base by a metal profile. Optional cushions in various sizes add to the overall comfort.

## **Technical information**

Internal frame tubular steel and steel profiles Internal frame upholstery Bayfit® flexible cold shaped polyurethane foam, polyester fibre Seat cushion upholstery shaped polyurethane of different density, visco-elastic polyurethane, sterilized down, polyester fibre Back cushion upholstery polyester fibre, shaped polyurethane, sterilized down Lower edge die-cast aluminium and extrusions Ferrules thermoplastic material Cover fabric (profiles in Bellano or Bormio fabric) or leather

## Technical drawings











































Ì

61 cm 24" 17 <sup>3/8</sup>"