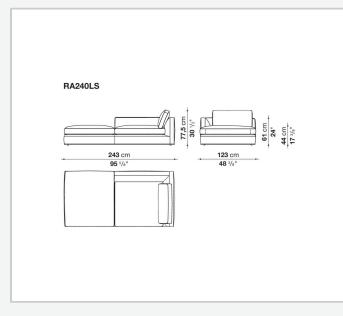

ustomisation, offering monochromatic or contrasting solutions. The frame is underscored at the base by a metal profile. Optional cushions in various sizes add to the overall comfort.

## **Technical information**

Internal frame tubular steel and steel profiles Internal frame upholstery Bayfit® flexible cold shaped polyurethane foam, polyester fibre Seat cushion upholstery shaped polyurethane of different density, visco-elastic polyurethane, sterilized down, polyester fibre Back cushion upholstery polyester fibre, shaped polyurethane, sterilized down Lower edge die-cast aluminium and extrusions Ferrules thermoplastic material Cover fabric (profiles in Bellano or Bormio fabric) or leather

## Technical drawings











































Ì

61 cm 24" 17 <sup>3/8</sup>"