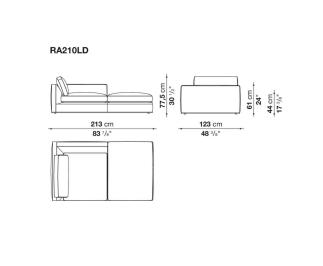

offering monochromatic or contrasting solutions. The frame is underscored at the base by a metal profile. Optional cushions in various sizes add to the overall comfort.

## **Technical information**

Internal frame tubular steel and steel profiles Internal frame upholstery Bayfit® flexible cold shaped polyurethane foam, polyester fibre Seat cushion upholstery shaped polyurethane of different density, visco-elastic polyurethane, sterilized down, polyester fibre Back cushion upholstery polyester fibre, shaped polyurethane, sterilized down Lower edge die-cast aluminium and extrusions Ferrules thermoplastic material Cover fabric (profiles in Bellano or Bormio fabric) or leather

## Technical drawings











































Ì

61 cm 24" 17 <sup>3/8</sup>"