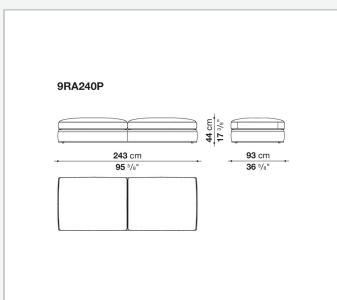

the same material, allows for even greater customisation, offering monochromatic or contrasting solutions. The frame is underscored at the base by a metal profile. Optional cushions in various sizes add to the overall comfort.

## **Technical information**

Internal frame tubular steel and steel profiles Internal frame upholstery Bayfit® flexible cold shaped polyurethane foam, polyester fibre Seat cushion upholstery shaped polyurethane of different density, visco-elastic polyurethane, sterilized down, polyester fibre Back cushion upholstery polyester fibre, shaped polyurethane, sterilized down Lower edge die-cast aluminium and extrusions Ferrules thermoplastic material Cover fabric (profiles in Bellano or Bormio fabric) or leather

## Technical drawings











































Ì

61 cm 24" 17 <sup>3/8</sup>"