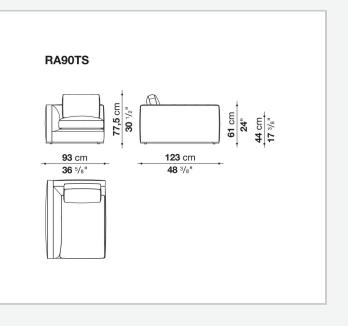

he same material, allows for even greater customisation, offering monochromatic or contrasting solutions. The frame is underscored at the base by a metal profile. Optional cushions in various sizes add to the overall comfort.

## **Technical information**

Internal frame tubular steel and steel profiles Internal frame upholstery Bayfit® flexible cold shaped polyurethane foam, polyester fibre Seat cushion upholstery shaped polyurethane of different density, visco-elastic polyurethane, sterilized down, polyester fibre Back cushion upholstery polyester fibre, shaped polyurethane, sterilized down Lower edge die-cast aluminium and extrusions Ferrules thermoplastic material Cover fabric (profiles in Bellano or Bormio fabric) or leather

## Technical drawings











































Ì

61 cm 24" 17 <sup>3/8</sup>"