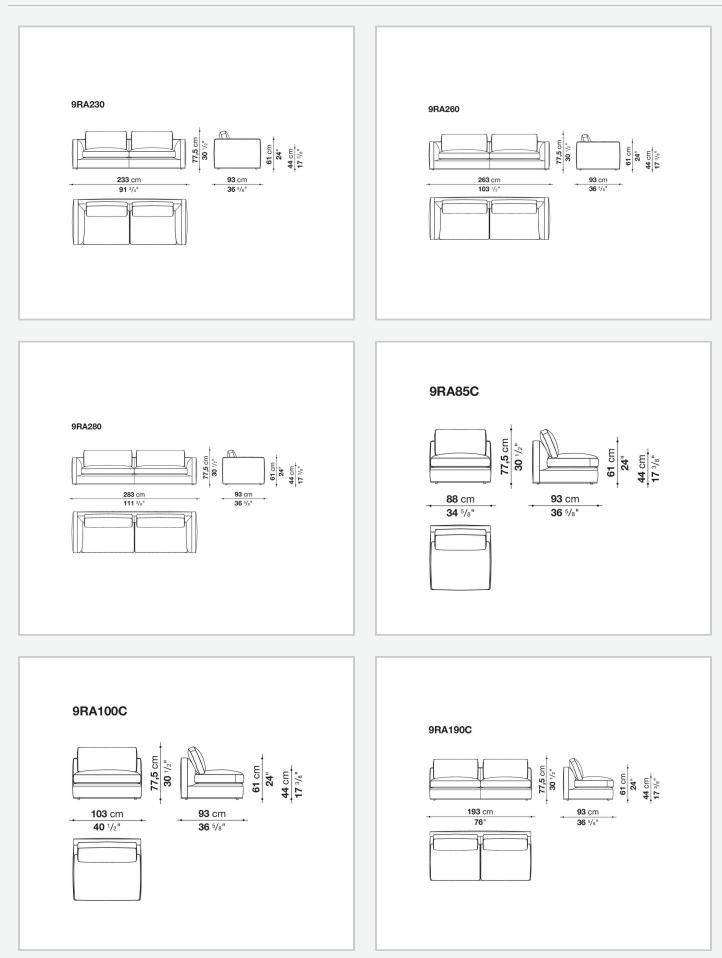

es, or in leather with profiles in the same material, allows for even greater customisation, offering monochromatic or contrasting solutions. The frame is underscored at the base by a metal profile. Optional cushions in various sizes add to the overall comfort.

## **Technical information**

Internal frame tubular steel and steel profiles Internal frame upholstery Bayfit® flexible cold shaped polyurethane foam, polyester fibre Seat cushion upholstery shaped polyurethane of different density, visco-elastic polyurethane, sterilized down, polyester fibre Back cushion upholstery polyester fibre, shaped polyurethane, sterilized down Lower edge die-cast aluminium and extrusions Ferrules thermoplastic material Cover fabric (profiles in Bellano or Bormio fabric) or leather

## Technical drawings











































Ì

61 cm 24" 17 <sup>3/8</sup>"