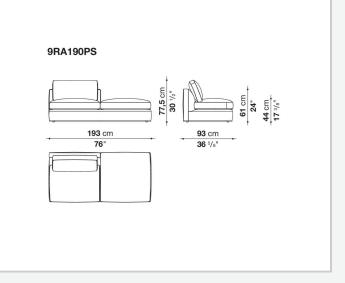

r with profiles in the same material, allows for even greater customisation, offering monochromatic or contrasting solutions. The frame is underscored at the base by a metal profile. Optional cushions in various sizes add to the overall comfort.

## **Technical information**

Internal frame tubular steel and steel profiles Internal frame upholstery Bayfit® flexible cold shaped polyurethane foam, polyester fibre Seat cushion upholstery shaped polyurethane of different density, visco-elastic polyurethane, sterilized down, polyester fibre Back cushion upholstery polyester fibre, shaped polyurethane, sterilized down Lower edge die-cast aluminium and extrusions Ferrules thermoplastic material Cover fabric (profiles in Bellano or Bormio fabric) or leather

## Technical drawings











































Ì

61 cm 24" 17 <sup>3/8</sup>"