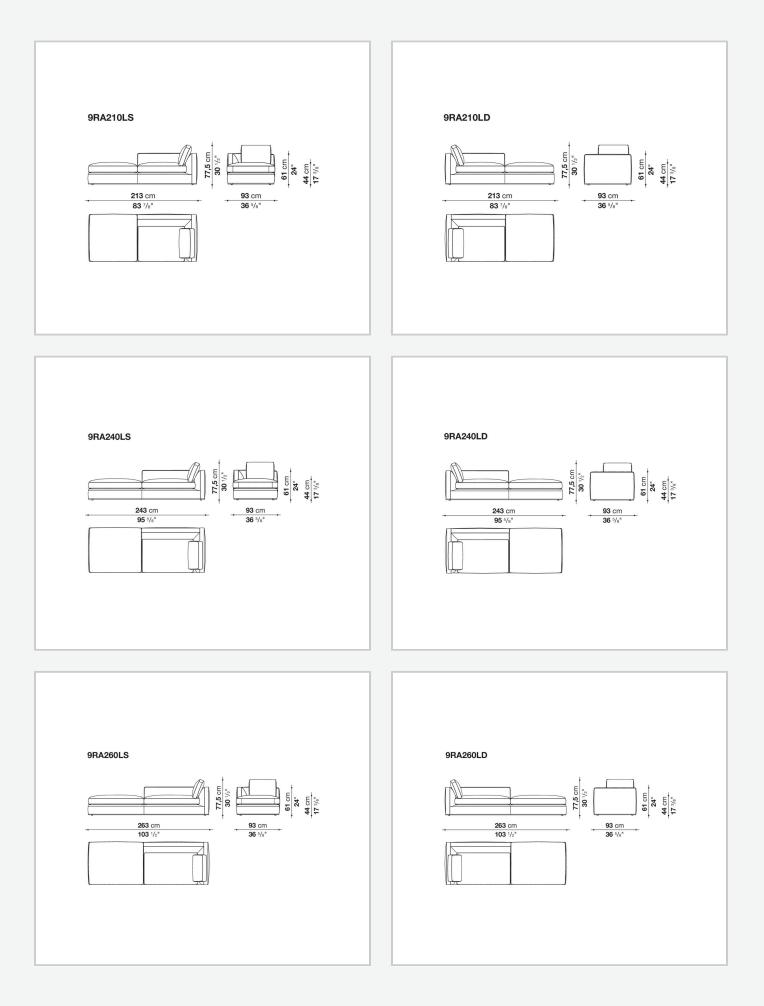

rofiles in the same material, allows for even greater customisation, offering monochromatic or contrasting solutions. The frame is underscored at the base by a metal profile. Optional cushions in various sizes add to the overall comfort.

## **Technical information**

Internal frame tubular steel and steel profiles Internal frame upholstery Bayfit® flexible cold shaped polyurethane foam, polyester fibre Seat cushion upholstery shaped polyurethane of different density, visco-elastic polyurethane, sterilized down, polyester fibre Back cushion upholstery polyester fibre, shaped polyurethane, sterilized down Lower edge die-cast aluminium and extrusions Ferrules thermoplastic material Cover fabric (profiles in Bellano or Bormio fabric) or leather

## Technical drawings











































Ì

61 cm 24" 17 <sup>3/8</sup>"