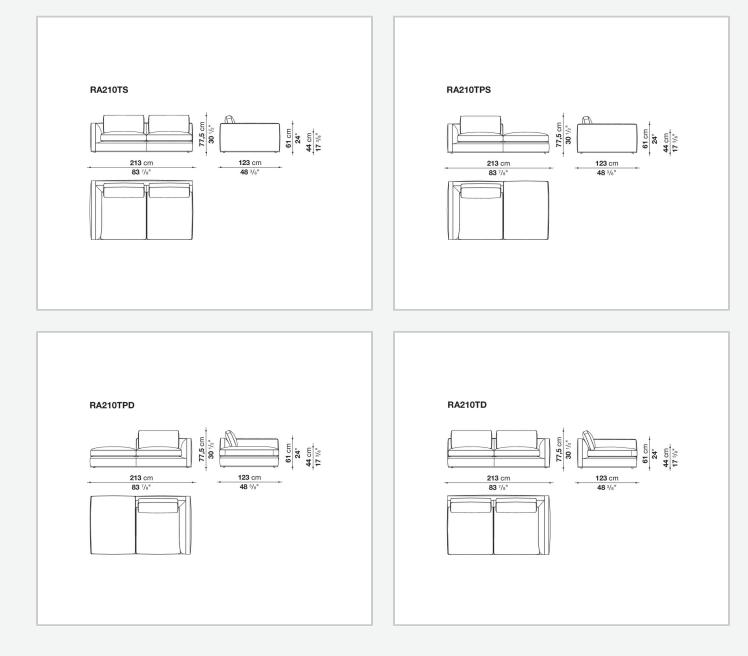

, offering monochromatic or contrasting solutions. The frame is underscored at the base by a metal profile. Optional cushions in various sizes add to the overall comfort.

## **Technical information**

Internal frame tubular steel and steel profiles Internal frame upholstery Bayfit® flexible cold shaped polyurethane foam, polyester fibre Seat cushion upholstery shaped polyurethane of different density, visco-elastic polyurethane, sterilized down, polyester fibre Back cushion upholstery polyester fibre, shaped polyurethane, sterilized down Lower edge die-cast aluminium and extrusions Ferrules thermoplastic material Cover fabric (profiles in Bellano or Bormio fabric) or leather

## Technical drawings











































Ì

61 cm 24" 17 <sup>3/8</sup>"