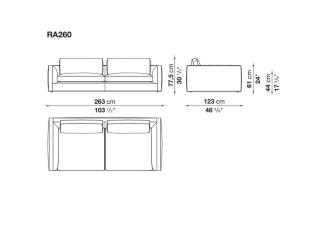

ic or contrasting solutions. The frame is underscored at the base by a metal profile. Optional cushions in various sizes add to the overall comfort.

## **Technical information**

Internal frame tubular steel and steel profiles Internal frame upholstery Bayfit® flexible cold shaped polyurethane foam, polyester fibre Seat cushion upholstery shaped polyurethane of different density, visco-elastic polyurethane, sterilized down, polyester fibre Back cushion upholstery polyester fibre, shaped polyurethane, sterilized down Lower edge die-cast aluminium and extrusions Ferrules thermoplastic material Cover fabric (profiles in Bellano or Bormio fabric) or leather

## Technical drawings











































Ì

61 cm 24" 17 <sup>3/8</sup>"