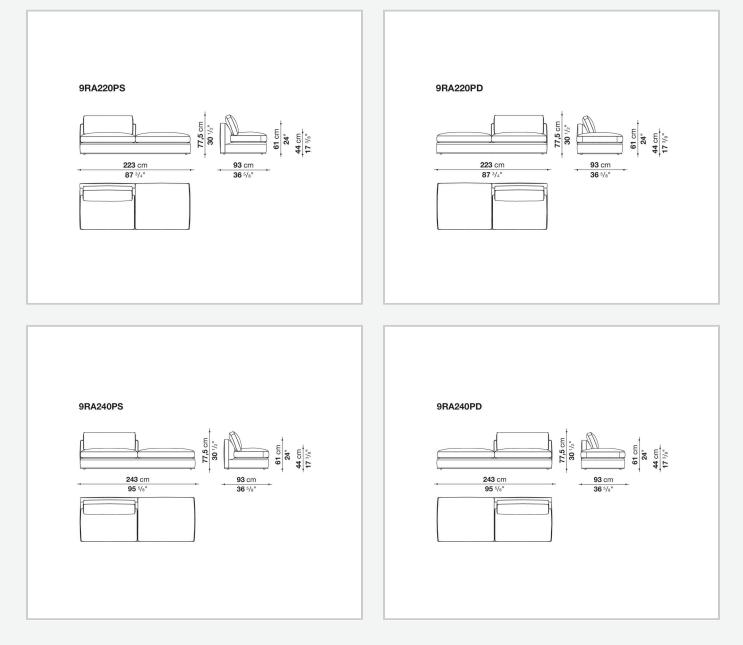

th profiles in the same material, allows for even greater customisation, offering monochromatic or contrasting solutions. The frame is underscored at the base by a metal profile. Optional cushions in various sizes add to the overall comfort.

## **Technical information**

Internal frame tubular steel and steel profiles Internal frame upholstery Bayfit® flexible cold shaped polyurethane foam, polyester fibre Seat cushion upholstery shaped polyurethane of different density, visco-elastic polyurethane, sterilized down, polyester fibre Back cushion upholstery polyester fibre, shaped polyurethane, sterilized down Lower edge die-cast aluminium and extrusions Ferrules thermoplastic material Cover fabric (profiles in Bellano or Bormio fabric) or leather

## Technical drawings











































Ì

61 cm 24" 17 <sup>3/8</sup>"