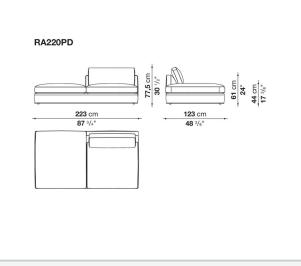

tion, offering monochromatic or contrasting solutions. The frame is underscored at the base by a metal profile. Optional cushions in various sizes add to the overall comfort.

## **Technical information**

Internal frame tubular steel and steel profiles Internal frame upholstery Bayfit® flexible cold shaped polyurethane foam, polyester fibre Seat cushion upholstery shaped polyurethane of different density, visco-elastic polyurethane, sterilized down, polyester fibre Back cushion upholstery polyester fibre, shaped polyurethane, sterilized down Lower edge die-cast aluminium and extrusions Ferrules thermoplastic material Cover fabric (profiles in Bellano or Bormio fabric) or leather

## Technical drawings











































Ì

61 cm 24" 17 <sup>3/8</sup>"