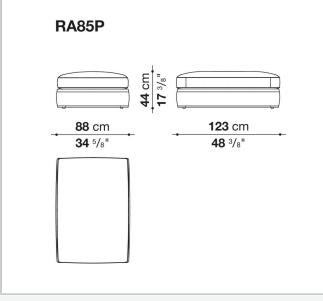

hromatic or contrasting solutions. The frame is underscored at the base by a metal profile. Optional cushions in various sizes add to the overall comfort.

## **Technical information**

Internal frame tubular steel and steel profiles Internal frame upholstery Bayfit® flexible cold shaped polyurethane foam, polyester fibre Seat cushion upholstery shaped polyurethane of different density, visco-elastic polyurethane, sterilized down, polyester fibre Back cushion upholstery polyester fibre, shaped polyurethane, sterilized down Lower edge die-cast aluminium and extrusions Ferrules thermoplastic material Cover fabric (profiles in Bellano or Bormio fabric) or leather

## Technical drawings











































Ì

61 cm 24" 17 <sup>3/8</sup>"