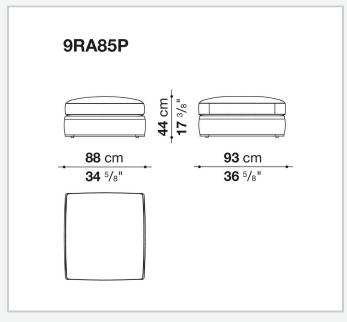

files in the same material, allows for even greater customisation, offering monochromatic or contrasting solutions. The frame is underscored at the base by a metal profile. Optional cushions in various sizes add to the overall comfort.

## **Technical information**

Internal frame tubular steel and steel profiles Internal frame upholstery Bayfit® flexible cold shaped polyurethane foam, polyester fibre Seat cushion upholstery shaped polyurethane of different density, visco-elastic polyurethane, sterilized down, polyester fibre Back cushion upholstery polyester fibre, shaped polyurethane, sterilized down Lower edge die-cast aluminium and extrusions Ferrules thermoplastic material Cover fabric (profiles in Bellano or Bormio fabric) or leather

## Technical drawings











































Ì

61 cm 24" 17 <sup>3/8</sup>"