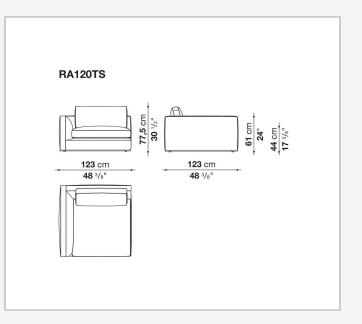

onochromatic or contrasting solutions. The frame is underscored at the base by a metal profile. Optional cushions in various sizes add to the overall comfort.

## **Technical information**

Internal frame tubular steel and steel profiles Internal frame upholstery Bayfit® flexible cold shaped polyurethane foam, polyester fibre Seat cushion upholstery shaped polyurethane of different density, visco-elastic polyurethane, sterilized down, polyester fibre Back cushion upholstery polyester fibre, shaped polyurethane, sterilized down Lower edge die-cast aluminium and extrusions Ferrules thermoplastic material Cover fabric (profiles in Bellano or Bormio fabric) or leather

## Technical drawings











































Ì

61 cm 24" 17 <sup>3/8</sup>"