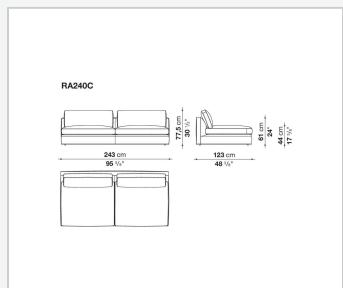

misation, offering monochromatic or contrasting solutions. The frame is underscored at the base by a metal profile. Optional cushions in various sizes add to the overall comfort.

## **Technical information**

Internal frame tubular steel and steel profiles Internal frame upholstery Bayfit® flexible cold shaped polyurethane foam, polyester fibre Seat cushion upholstery shaped polyurethane of different density, visco-elastic polyurethane, sterilized down, polyester fibre Back cushion upholstery polyester fibre, shaped polyurethane, sterilized down Lower edge die-cast aluminium and extrusions Ferrules thermoplastic material Cover fabric (profiles in Bellano or Bormio fabric) or leather

## Technical drawings











































Ì

61 cm 24" 17 <sup>3/8</sup>"