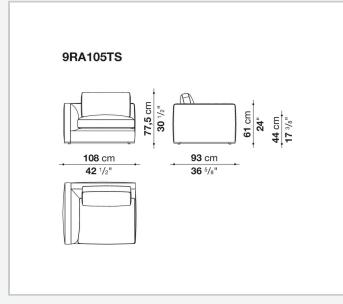

in leather with profiles in the same material, allows for even greater customisation, offering monochromatic or contrasting solutions. The frame is underscored at the base by a metal profile. Optional cushions in various sizes add to the overall comfort.

## **Technical information**

Internal frame tubular steel and steel profiles Internal frame upholstery Bayfit® flexible cold shaped polyurethane foam, polyester fibre Seat cushion upholstery shaped polyurethane of different density, visco-elastic polyurethane, sterilized down, polyester fibre Back cushion upholstery polyester fibre, shaped polyurethane, sterilized down Lower edge die-cast aluminium and extrusions Ferrules thermoplastic material Cover fabric (profiles in Bellano or Bormio fabric) or leather

## Technical drawings











































Ì

61 cm 24" 17 <sup>3/8</sup>"