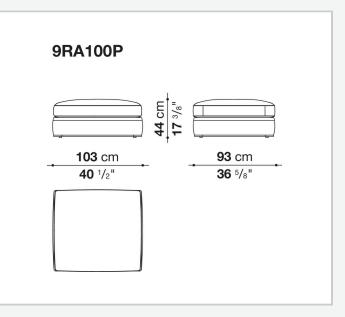

les in the same material, allows for even greater customisation, offering monochromatic or contrasting solutions. The frame is underscored at the base by a metal profile. Optional cushions in various sizes add to the overall comfort.

## **Technical information**

Internal frame tubular steel and steel profiles Internal frame upholstery Bayfit® flexible cold shaped polyurethane foam, polyester fibre Seat cushion upholstery shaped polyurethane of different density, visco-elastic polyurethane, sterilized down, polyester fibre Back cushion upholstery polyester fibre, shaped polyurethane, sterilized down Lower edge die-cast aluminium and extrusions Ferrules thermoplastic material Cover fabric (profiles in Bellano or Bormio fabric) or leather

## Technical drawings











































Ì

61 cm 24" 17 <sup>3/8</sup>"