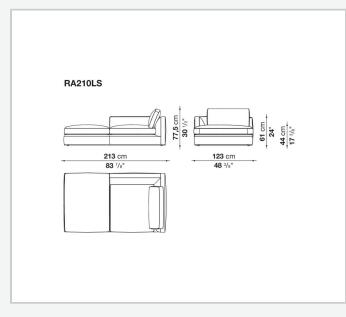

ring monochromatic or contrasting solutions. The frame is underscored at the base by a metal profile. Optional cushions in various sizes add to the overall comfort.

## **Technical information**

Internal frame tubular steel and steel profiles Internal frame upholstery Bayfit® flexible cold shaped polyurethane foam, polyester fibre Seat cushion upholstery shaped polyurethane of different density, visco-elastic polyurethane, sterilized down, polyester fibre Back cushion upholstery polyester fibre, shaped polyurethane, sterilized down Lower edge die-cast aluminium and extrusions Ferrules thermoplastic material Cover fabric (profiles in Bellano or Bormio fabric) or leather

## Technical drawings











































Ì

61 cm 24" 17 <sup>3/8</sup>"