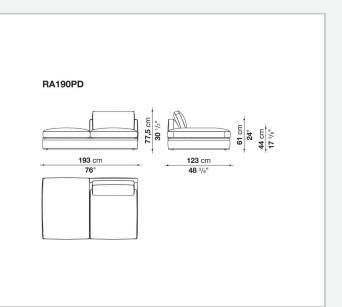

ng monochromatic or contrasting solutions. The frame is underscored at the base by a metal profile. Optional cushions in various sizes add to the overall comfort.

## **Technical information**

Internal frame tubular steel and steel profiles Internal frame upholstery Bayfit® flexible cold shaped polyurethane foam, polyester fibre Seat cushion upholstery shaped polyurethane of different density, visco-elastic polyurethane, sterilized down, polyester fibre Back cushion upholstery polyester fibre, shaped polyurethane, sterilized down Lower edge die-cast aluminium and extrusions Ferrules thermoplastic material Cover fabric (profiles in Bellano or Bormio fabric) or leather

## Technical drawings











































Ì

61 cm 24" 17 <sup>3/8</sup>"