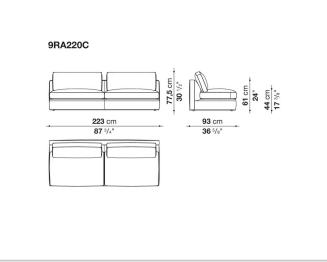

, or in leather with profiles in the same material, allows for even greater customisation, offering monochromatic or contrasting solutions. The frame is underscored at the base by a metal profile. Optional cushions in various sizes add to the overall comfort.

## **Technical information**

Internal frame tubular steel and steel profiles Internal frame upholstery Bayfit® flexible cold shaped polyurethane foam, polyester fibre Seat cushion upholstery shaped polyurethane of different density, visco-elastic polyurethane, sterilized down, polyester fibre Back cushion upholstery polyester fibre, shaped polyurethane, sterilized down Lower edge die-cast aluminium and extrusions Ferrules thermoplastic material Cover fabric (profiles in Bellano or Bormio fabric) or leather

## Technical drawings











































Ì

61 cm 24" 17 <sup>3/8</sup>"