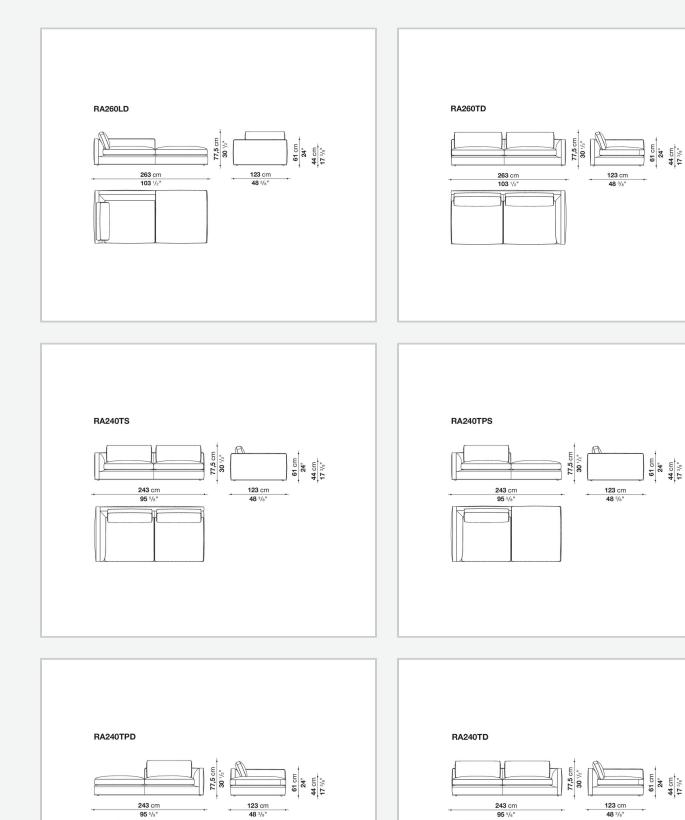

ame material, allows for even greater customisation, offering monochromatic or contrasting solutions. The frame is underscored at the base by a metal profile. Optional cushions in various sizes add to the overall comfort.

## **Technical information**

Internal frame tubular steel and steel profiles Internal frame upholstery Bayfit® flexible cold shaped polyurethane foam, polyester fibre Seat cushion upholstery shaped polyurethane of different density, visco-elastic polyurethane, sterilized down, polyester fibre Back cushion upholstery polyester fibre, shaped polyurethane, sterilized down Lower edge die-cast aluminium and extrusions Ferrules thermoplastic material Cover fabric (profiles in Bellano or Bormio fabric) or leather

## Technical drawings











































Ì

61 cm 24" 17 <sup>3/8</sup>"