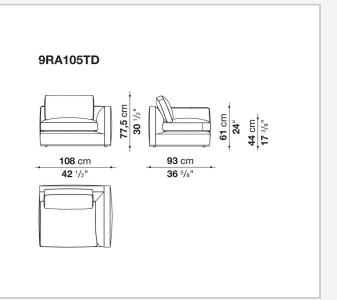

n leather with profiles in the same material, allows for even greater customisation, offering monochromatic or contrasting solutions. The frame is underscored at the base by a metal profile. Optional cushions in various sizes add to the overall comfort.

## **Technical information**

Internal frame tubular steel and steel profiles Internal frame upholstery Bayfit® flexible cold shaped polyurethane foam, polyester fibre Seat cushion upholstery shaped polyurethane of different density, visco-elastic polyurethane, sterilized down, polyester fibre Back cushion upholstery polyester fibre, shaped polyurethane, sterilized down Lower edge die-cast aluminium and extrusions Ferrules thermoplastic material Cover fabric (profiles in Bellano or Bormio fabric) or leather

## Technical drawings











































Ì

61 cm 24" 17 <sup>3/8</sup>"