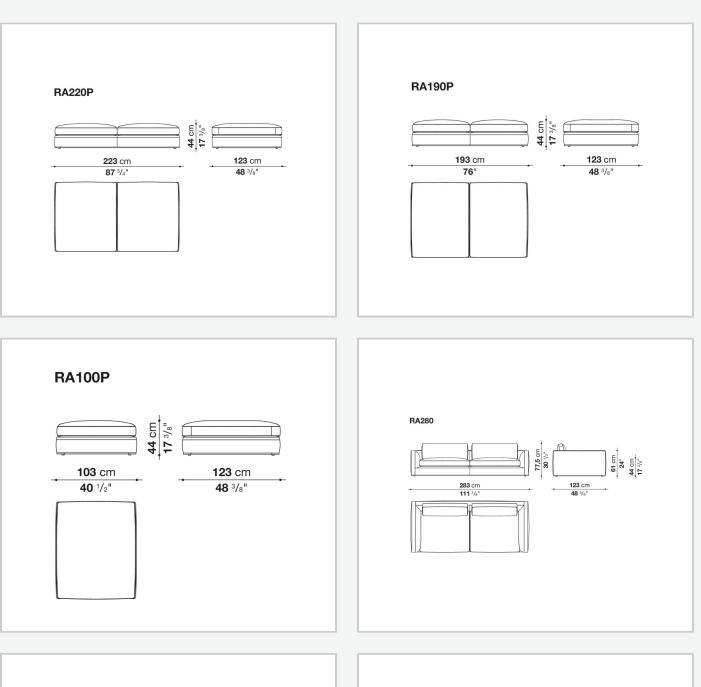

atic or contrasting solutions. The frame is underscored at the base by a metal profile. Optional cushions in various sizes add to the overall comfort.

## **Technical information**

Internal frame tubular steel and steel profiles Internal frame upholstery Bayfit® flexible cold shaped polyurethane foam, polyester fibre Seat cushion upholstery shaped polyurethane of different density, visco-elastic polyurethane, sterilized down, polyester fibre Back cushion upholstery polyester fibre, shaped polyurethane, sterilized down Lower edge die-cast aluminium and extrusions Ferrules thermoplastic material Cover fabric (profiles in Bellano or Bormio fabric) or leather

## Technical drawings











































Ì

61 cm 24" 17 <sup>3/8</sup>"