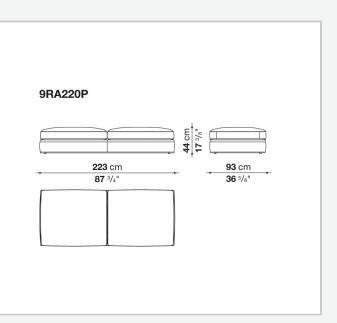

in the same material, allows for even greater customisation, offering monochromatic or contrasting solutions. The frame is underscored at the base by a metal profile. Optional cushions in various sizes add to the overall comfort.

## **Technical information**

Internal frame tubular steel and steel profiles Internal frame upholstery Bayfit® flexible cold shaped polyurethane foam, polyester fibre Seat cushion upholstery shaped polyurethane of different density, visco-elastic polyurethane, sterilized down, polyester fibre Back cushion upholstery polyester fibre, shaped polyurethane, sterilized down Lower edge die-cast aluminium and extrusions Ferrules thermoplastic material Cover fabric (profiles in Bellano or Bormio fabric) or leather

## Technical drawings











































Ì

61 cm 24" 17 <sup>3/8</sup>"