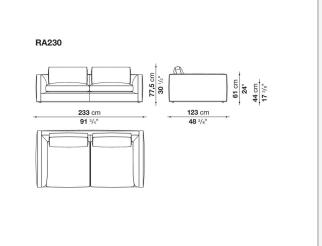

or contrasting solutions. The frame is underscored at the base by a metal profile. Optional cushions in various sizes add to the overall comfort.

## **Technical information**

Internal frame tubular steel and steel profiles Internal frame upholstery Bayfit® flexible cold shaped polyurethane foam, polyester fibre Seat cushion upholstery shaped polyurethane of different density, visco-elastic polyurethane, sterilized down, polyester fibre Back cushion upholstery polyester fibre, shaped polyurethane, sterilized down Lower edge die-cast aluminium and extrusions Ferrules thermoplastic material Cover fabric (profiles in Bellano or Bormio fabric) or leather

## Technical drawings











































Ì

61 cm 24" 17 <sup>3/8</sup>"