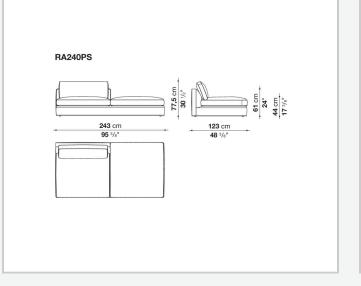

er customisation, offering monochromatic or contrasting solutions. The frame is underscored at the base by a metal profile. Optional cushions in various sizes add to the overall comfort.

## **Technical information**

Internal frame tubular steel and steel profiles Internal frame upholstery Bayfit® flexible cold shaped polyurethane foam, polyester fibre Seat cushion upholstery shaped polyurethane of different density, visco-elastic polyurethane, sterilized down, polyester fibre Back cushion upholstery polyester fibre, shaped polyurethane, sterilized down Lower edge die-cast aluminium and extrusions Ferrules thermoplastic material Cover fabric (profiles in Bellano or Bormio fabric) or leather

## Technical drawings











































Ì

61 cm 24" 17 <sup>3/8</sup>"