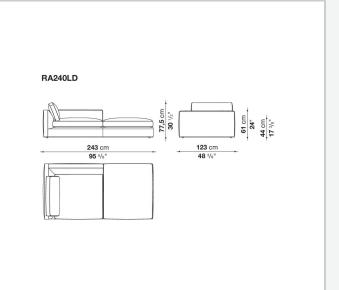

tomisation, offering monochromatic or contrasting solutions. The frame is underscored at the base by a metal profile. Optional cushions in various sizes add to the overall comfort.

## **Technical information**

Internal frame tubular steel and steel profiles Internal frame upholstery Bayfit® flexible cold shaped polyurethane foam, polyester fibre Seat cushion upholstery shaped polyurethane of different density, visco-elastic polyurethane, sterilized down, polyester fibre Back cushion upholstery polyester fibre, shaped polyurethane, sterilized down Lower edge die-cast aluminium and extrusions Ferrules thermoplastic material Cover fabric (profiles in Bellano or Bormio fabric) or leather

## Technical drawings











































Ì

61 cm 24" 17 <sup>3/8</sup>"