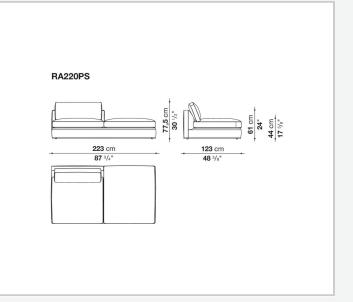

sation, offering monochromatic or contrasting solutions. The frame is underscored at the base by a metal profile. Optional cushions in various sizes add to the overall comfort.

## **Technical information**

Internal frame tubular steel and steel profiles Internal frame upholstery Bayfit® flexible cold shaped polyurethane foam, polyester fibre Seat cushion upholstery shaped polyurethane of different density, visco-elastic polyurethane, sterilized down, polyester fibre Back cushion upholstery polyester fibre, shaped polyurethane, sterilized down Lower edge die-cast aluminium and extrusions Ferrules thermoplastic material Cover fabric (profiles in Bellano or Bormio fabric) or leather

## Technical drawings











































Ì

61 cm 24" 17 <sup>3/8</sup>"