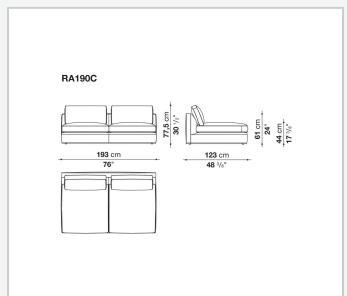

monochromatic or contrasting solutions. The frame is underscored at the base by a metal profile. Optional cushions in various sizes add to the overall comfort.

## **Technical information**

Internal frame tubular steel and steel profiles Internal frame upholstery Bayfit® flexible cold shaped polyurethane foam, polyester fibre Seat cushion upholstery shaped polyurethane of different density, visco-elastic polyurethane, sterilized down, polyester fibre Back cushion upholstery polyester fibre, shaped polyurethane, sterilized down Lower edge die-cast aluminium and extrusions Ferrules thermoplastic material Cover fabric (profiles in Bellano or Bormio fabric) or leather

## Technical drawings











































Ì

61 cm 24" 17 <sup>3/8</sup>"