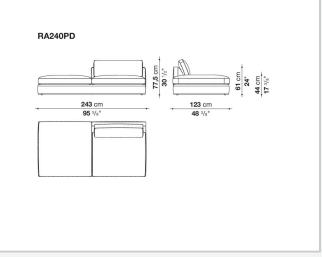

customisation, offering monochromatic or contrasting solutions. The frame is underscored at the base by a metal profile. Optional cushions in various sizes add to the overall comfort.

## **Technical information**

Internal frame tubular steel and steel profiles Internal frame upholstery Bayfit® flexible cold shaped polyurethane foam, polyester fibre Seat cushion upholstery shaped polyurethane of different density, visco-elastic polyurethane, sterilized down, polyester fibre Back cushion upholstery polyester fibre, shaped polyurethane, sterilized down Lower edge die-cast aluminium and extrusions Ferrules thermoplastic material Cover fabric (profiles in Bellano or Bormio fabric) or leather

## Technical drawings











































Ì

61 cm 24" 17 <sup>3/8</sup>"