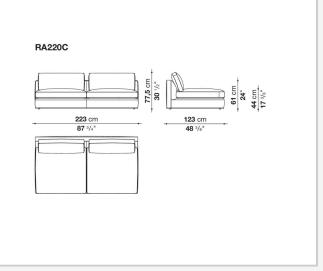

on, offering monochromatic or contrasting solutions. The frame is underscored at the base by a metal profile. Optional cushions in various sizes add to the overall comfort.

## **Technical information**

Internal frame tubular steel and steel profiles Internal frame upholstery Bayfit® flexible cold shaped polyurethane foam, polyester fibre Seat cushion upholstery shaped polyurethane of different density, visco-elastic polyurethane, sterilized down, polyester fibre Back cushion upholstery polyester fibre, shaped polyurethane, sterilized down Lower edge die-cast aluminium and extrusions Ferrules thermoplastic material Cover fabric (profiles in Bellano or Bormio fabric) or leather

## Technical drawings











































Ì

61 cm 24" 17 <sup>3/8</sup>"