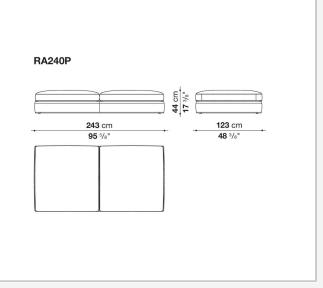

omatic or contrasting solutions. The frame is underscored at the base by a metal profile. Optional cushions in various sizes add to the overall comfort.

## **Technical information**

Internal frame tubular steel and steel profiles Internal frame upholstery Bayfit® flexible cold shaped polyurethane foam, polyester fibre Seat cushion upholstery shaped polyurethane of different density, visco-elastic polyurethane, sterilized down, polyester fibre Back cushion upholstery polyester fibre, shaped polyurethane, sterilized down Lower edge die-cast aluminium and extrusions Ferrules thermoplastic material Cover fabric (profiles in Bellano or Bormio fabric) or leather

## Technical drawings











































Ì

61 cm 24" 17 <sup>3/8</sup>"