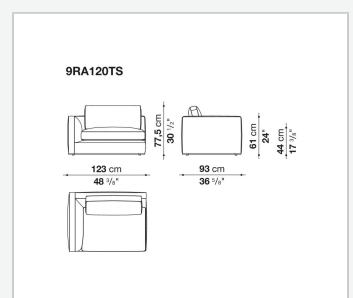

leather with profiles in the same material, allows for even greater customisation, offering monochromatic or contrasting solutions. The frame is underscored at the base by a metal profile. Optional cushions in various sizes add to the overall comfort.

## **Technical information**

Internal frame tubular steel and steel profiles Internal frame upholstery Bayfit® flexible cold shaped polyurethane foam, polyester fibre Seat cushion upholstery shaped polyurethane of different density, visco-elastic polyurethane, sterilized down, polyester fibre Back cushion upholstery polyester fibre, shaped polyurethane, sterilized down Lower edge die-cast aluminium and extrusions Ferrules thermoplastic material Cover fabric (profiles in Bellano or Bormio fabric) or leather

## Technical drawings











































Ì

61 cm 24" 17 <sup>3/8</sup>"