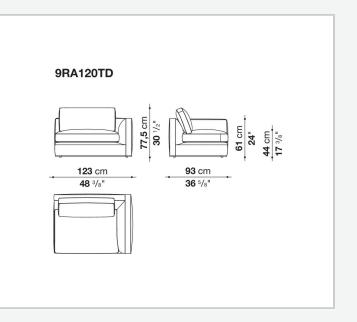

ather with profiles in the same material, allows for even greater customisation, offering monochromatic or contrasting solutions. The frame is underscored at the base by a metal profile. Optional cushions in various sizes add to the overall comfort.

## **Technical information**

Internal frame tubular steel and steel profiles Internal frame upholstery Bayfit® flexible cold shaped polyurethane foam, polyester fibre Seat cushion upholstery shaped polyurethane of different density, visco-elastic polyurethane, sterilized down, polyester fibre Back cushion upholstery polyester fibre, shaped polyurethane, sterilized down Lower edge die-cast aluminium and extrusions Ferrules thermoplastic material Cover fabric (profiles in Bellano or Bormio fabric) or leather

## Technical drawings











































Ì

61 cm 24" 17 <sup>3/8</sup>"