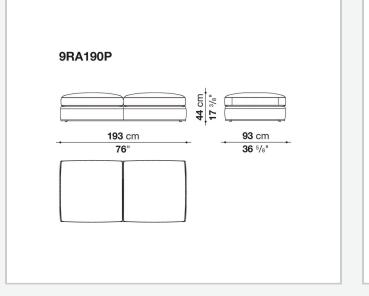

s in the same material, allows for even greater customisation, offering monochromatic or contrasting solutions. The frame is underscored at the base by a metal profile. Optional cushions in various sizes add to the overall comfort.

## **Technical information**

Internal frame tubular steel and steel profiles Internal frame upholstery Bayfit® flexible cold shaped polyurethane foam, polyester fibre Seat cushion upholstery shaped polyurethane of different density, visco-elastic polyurethane, sterilized down, polyester fibre Back cushion upholstery polyester fibre, shaped polyurethane, sterilized down Lower edge die-cast aluminium and extrusions Ferrules thermoplastic material Cover fabric (profiles in Bellano or Bormio fabric) or leather

## Technical drawings











































Ì

61 cm 24" 17 <sup>3/8</sup>"