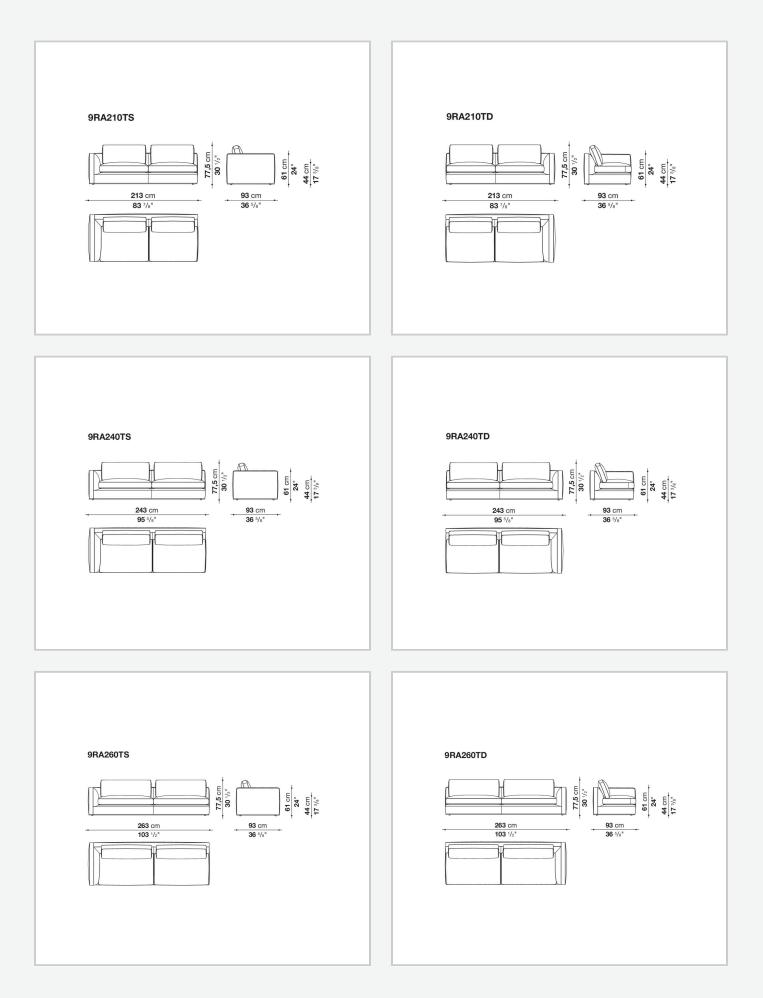

her with profiles in the same material, allows for even greater customisation, offering monochromatic or contrasting solutions. The frame is underscored at the base by a metal profile. Optional cushions in various sizes add to the overall comfort.

## **Technical information**

Internal frame tubular steel and steel profiles Internal frame upholstery Bayfit® flexible cold shaped polyurethane foam, polyester fibre Seat cushion upholstery shaped polyurethane of different density, visco-elastic polyurethane, sterilized down, polyester fibre Back cushion upholstery polyester fibre, shaped polyurethane, sterilized down Lower edge die-cast aluminium and extrusions Ferrules thermoplastic material Cover fabric (profiles in Bellano or Bormio fabric) or leather

## Technical drawings











































Ì

61 cm 24" 17 <sup>3/8</sup>"