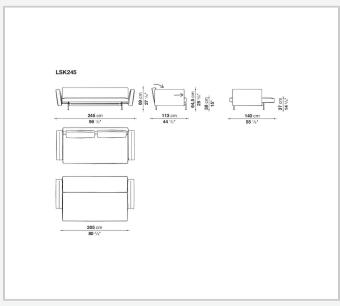

me. By simply translating the seat and tilting the backrest, it transforms easily from a sofa into a bed. Upholstered either in fabric or in leather, it is available in three versions: with a right-hand armrest, with a left-hand armrest and with two armrests. The support base is made of crosspieces with rounded steel feet connected to each other by a bar.

### Technical information

#### **Internal frame**

multi-layered wood panel

#### Seat and back upholstery

shaped polyurethane of different density, polyester fibre cover

#### **Back cushion (SK90C)**

combination of polyester fibre and visco-elastic polyurethane, polyester fibre cover, box style typology

### **Support frame**

steel

#### **Ferrules**

thermoplastic material

#### Cover

fabric or leather

# Technical drawings







2