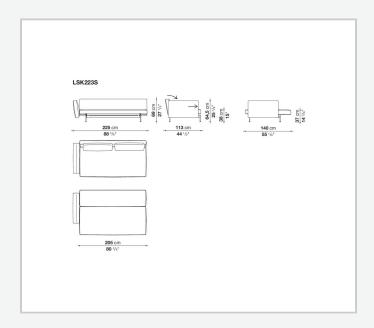

e name. By simply translating the seat and tilting the backrest, it transforms easily from a sofa into a bed. Upholstered either in fabric or in leather, it is available in three versions: with a right-hand armrest, with a left-hand armrest and with two armrests. The support base is made of crosspieces with rounded steel feet connected to each other by a bar.

### Technical information

#### **Internal frame**

multi-layered wood panel

#### Seat and back upholstery

shaped polyurethane of different density, polyester fibre cover

#### **Back cushion (SK90C)**

combination of polyester fibre and visco-elastic polyurethane, polyester fibre cover, box style typology

### **Support frame**

steel

#### **Ferrules**

thermoplastic material

#### Cover

fabric or leather

# Technical drawings







2