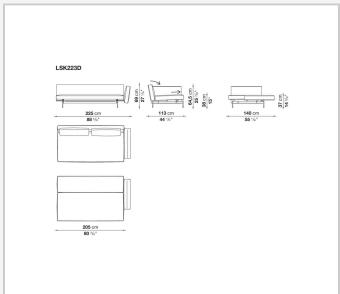

name. By simply translating the seat and tilting the backrest, it transforms easily from a sofa into a bed. Upholstered either in fabric or in leather, it is available in three versions: with a right-hand armrest, with a left-hand armrest and with two armrests. The support base is made of crosspieces with rounded steel feet connected to each other by a bar.

### Technical information

#### **Internal frame**

multi-layered wood panel

#### Seat and back upholstery

shaped polyurethane of different density, polyester fibre cover

#### **Back cushion (SK90C)**

combination of polyester fibre and visco-elastic polyurethane, polyester fibre cover, box style typology

### **Support frame**

steel

#### **Ferrules**

thermoplastic material

#### Cover

fabric or leather

# Technical drawings







2