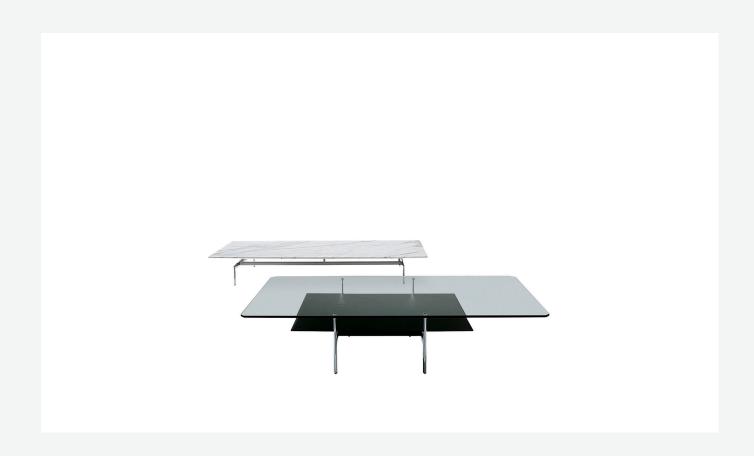

### Description

An evergreen like the sofa, which inspires its die-cast aluminium supports. Two impressive versions even in term of size; the other lighter with two tops, one in transparent ground glass and the other covered with thick leather.

#### **Top (TDS150)**

glass

#### Top (TDS\_190M)

marble (natural finish, matt polyester finish or glossy polyester finish)

#### **Support frame and feet**

die-cast aluminium and tubular steel