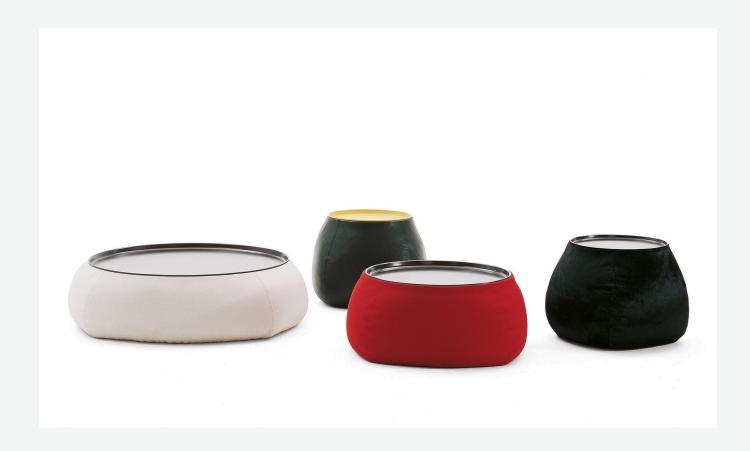

# Fat-Fat & Lady-Fat

**TAVOLINI** 

2004

Patricia Urquiola

## Description

Inspired by the once popular sand-filled ash trays. Hence the creation of service elements made of three variants to be used as convenient surface in various situations. Fat-Fat & Lady-Fat internal compartment can be used as a container by lifting the trays, while the external fabric and leather covers come in a wide range of colours.

### Internal frame

thermoplastic material

**Internal frame upholstery** flakes of polyurethane and PET, synthetic fibre cover

**Tray** steel sheet

### Cover

fabric or leather

2 9/20/24