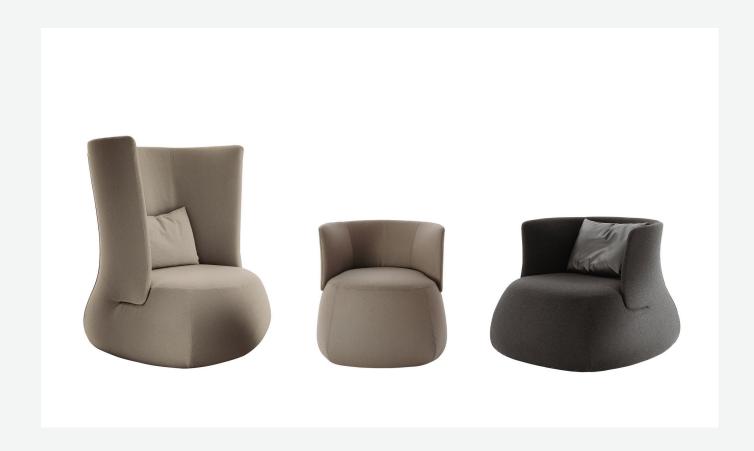

## Fat-Sofa

**ARMCHAIRS** 

2007

Patricia Urquiola

## Description

Organic, soft and sinuous in shape, the Fat-Sofa armchairs, available in three versions, including one with a high enveloping backrest, interpret the theme of comfort in a playful and informal way. These floor-standing seats, without a metal base and with fabric or leather upholstery, offer the possibility of choosing between sophisticated single-tone and two-tone solutions, also combining leather and fabric.