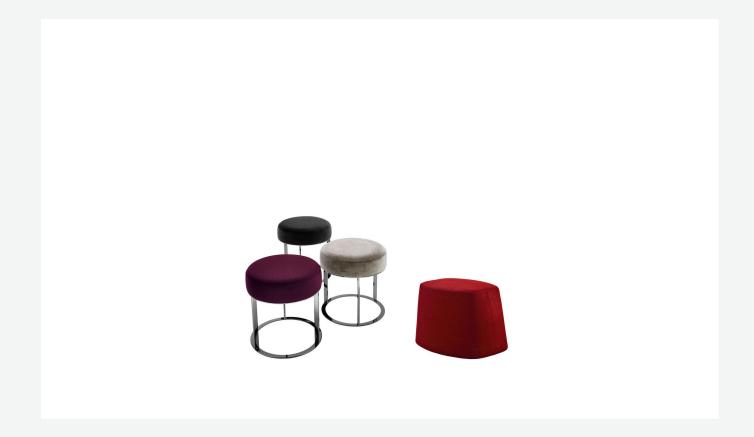

## Description

Small additional seats or decorative elements, the Frank ottomans are available in two versions: with a high round cushions and steel structure in various finishes, or fully upholstered. For both types, the upholstery is available in fabric or leather.