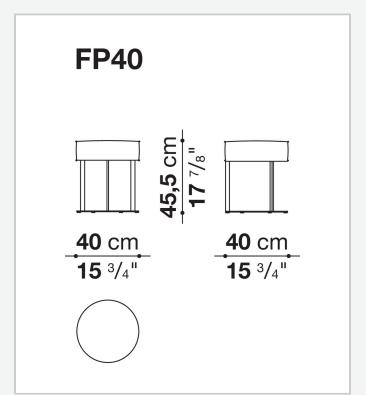

#### Frame (FP40)

steel profiles

#### **Upholstery (FP40)**

multi-layered wood panel, shaped polyurethane, polyester fibre cover

#### Ferrules (FP40)

plastic material

# Technical drawings

3