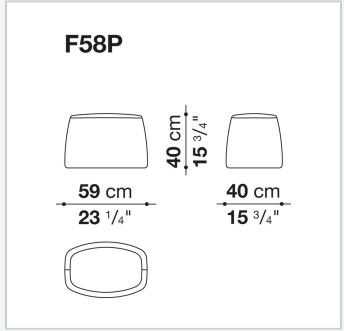

#### **Internal frame (F58P)**

tubular steel and steel profiles

#### **Internal frame upholstery (F58P)**

Bayfit® flexible cold shaped polyurethane foam, polyester fibre cover

# Technical drawings

3