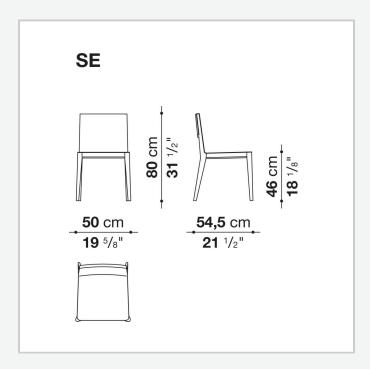

E

**SEDIE** 

2009

#### **Antonio Citterio**



## Description

This chair combines geometry and softness, expert woodworking skills and technology. Designed with important details, including especially the padded body that runs along the perimeter of the seat and backrest. The wooden frame visually reduces the volumes of El, concealing the foam, whose thickness guarantees remarkable comfort and a certain degree of flexibility.

### Technical information

#### **Internal frame**

tubular steel and steel profiles

#### **Internal frame upholstery**

Bayfit® flexible cold shaped polyurethane foam

#### Frame

solid wood

#### **Ferrules**

thermoplastic material

#### Cover

fabric or leather

11/12/24

# Technical drawings



2